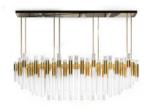

# WATERFALL

### chandelier

SThe best handmade techniques, the high-quality materials as a gold plated brass, the smooth and elegant shapes of the ribbed fine tubes of crystal glass and the extraordinary circular levels sensations of waterfalls, shows the exquisite capacity of this masterpiece to fill a contemporary loft as well as luxury lobby.

### **DIMENSIONS**

H 156 cm | 61,4" Diam. 109 cm | 42,9" Cord Height: Adjustable with 200 cm | 78,74"

#### **MATERIALS**

Body: Brass & Crystal Glass

#### STANDARD FINISHES

Body: Gold plated

WEIGHT 🖺

69 kg | 152,1 lbs

#### BULBS =