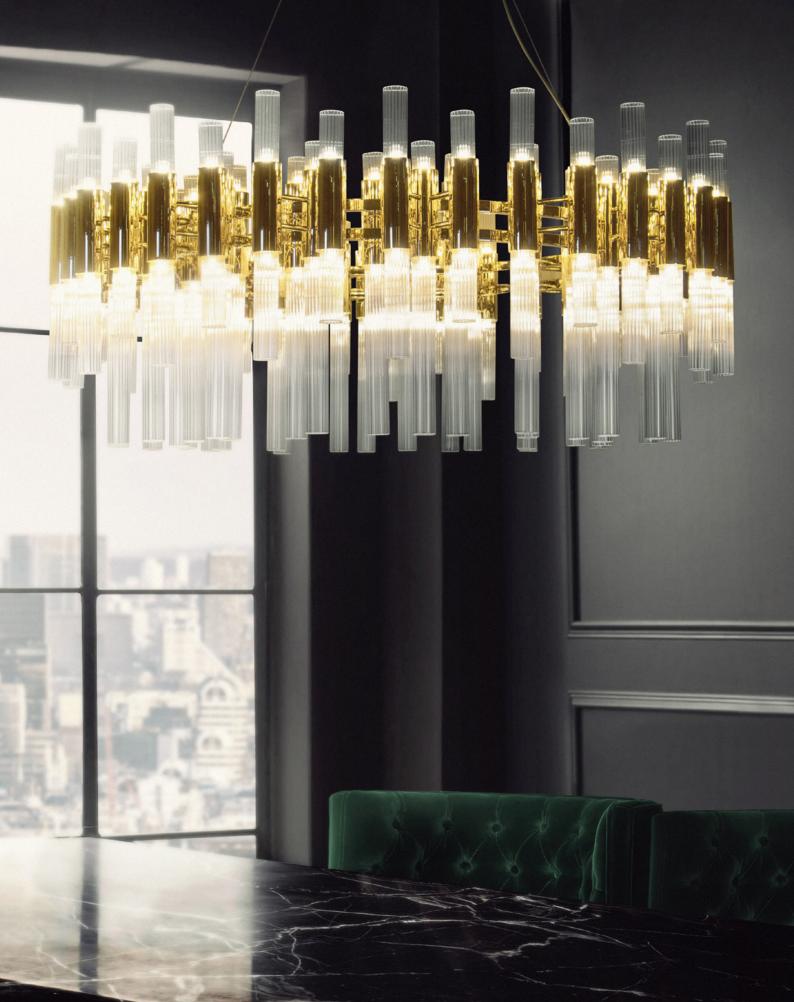

# **EMPIRE**

### chandelier

Our Empire Chandelier is inspired by the stunning architecture of The Empire State Building. It's a masterpiece with an extravagant shape, capable to transform every space into a stunning scenario. Due to its vigorous personality it creates an exclusive atmosphere.

### DIMENSIONS

H 150 cm | 59" Diam. 100 cm | 39,4" Cord Height: Adjustable with 200 cm | 78,74"

#### MATERIALS

Body: Brass & Crystal Glass

### STANDARD FINISHES

Body: Gold plated

**WEIGHT** (a) 107 kg | 236 lbs

BULBS ===