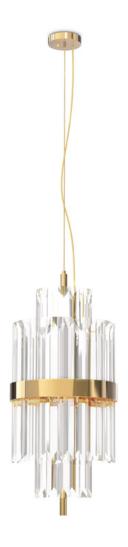

# **GUGGENHEIM**

### chandelier

The Guggenheim Museum is considered to be the "temple of the spirit". Furthermore, it is the most important structure of its time. As a result of the leading-edge architecture, the Guggenheim chandelier was designed.

### **DIMENSIONS**

H 105 cm | 41,3" Diam. 80 cm | 31,5" Cord Height: Adjustable with 200 cm | 78,74"

### MATERIALS

Body: Brass & Swarovski Crystal

### STANDARD FINISHES

Body: Gold plated & Black Swarovski Crystals

BULBS ===