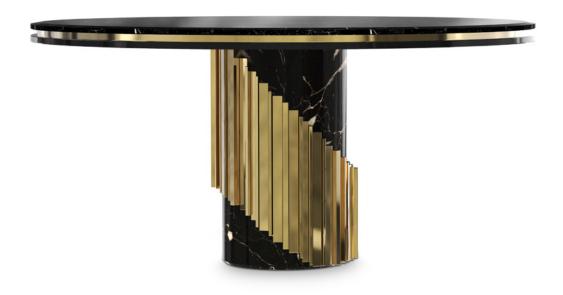

# LITTUS

### dining table

The creation of Littus Dining Table was made in order to strengthen a unique concept. This luxury dining table has come to symbolize the spiral, is a curve in the space, which runs around a centre in a special way like the great decisions are taken around powerful tables among determined minds. With quality signature, Littus Dining Table embodies handmade techniques such as marble cutting, gold plated brass, executed by some of the best craftsman.

#### **DIMENSIONS**

H 77 cm | 30,3" Diam. 160 cm | 63,1"

#### MATERIALS

Body: Brass & Marble

#### STANDARD FINISHES

Body: Gold plated, Black lacquer, Marble Nero Marquina

WEIGHT 🖺

160 kg | 353 lbs