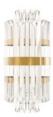

# WATERFALL

### chandelier

SThe best handmade techniques, the high-quality materials as a gold plated brass, the smooth and elegant shapes of the ribbed fine tubes of crystal glass and the extraordinary circular levels sensations of waterfalls, shows the exquisite capacity of this masterpiece to fill a contemporary loft as well as luxury lobby.

### **DIMENSIONS**

H 156 cm | 61,4" Diam. 109 cm | 42,9" Cord Height: Adjustable with 200 cm | 78,74"

#### **MATERIALS**

Body: Brass & Crystal Glass

#### STANDARD FINISHES

Body: Gold plated

WEIGHT 🖺

69 kg | 152,1 lbs

#### BULBS =