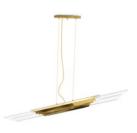

# **EMPIRE**

### suspension

The Empire suspension gets its inspiration from the Empire family's first creation, the Empire chandelier. This exclusive fixture is made with one elegant layer of brass and crystal glass that will fit perfectly in any space.

### DIMENSIONS

H 40 cm | 15,7" Diam. 100 cm | 39,4" Cord Height: Adjustable with 200 cm | 78,74"

### MATERIALS

Body: Brass & Crystal Glass

### STANDARD FINISHES

Body: Gold plated

WEIGHT 🛆

70 kg | 154,32 lbs

BULBS ===

24x g9 Halogen Bulbs (40W max) \*USA not included