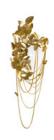

# **MCQUEEN**

### chandelier

This amazing chandelier is inspired by one of the most irreverent designers of all time, Alexander McQueen. He is known for his dramatic designs and fashion shows. This masterpiece is as powerful as his exhibitions, combining the best luxury with the most exquisite handmade materials.

Made with gold plated hammered brass, handmade butterflies and majestic flowers ending with the touch of beautiful Swarovski crystals. Bold and feminine, this creation is a real lumen sculpture.

### DIMENSIONS

H 185 cm | 72,5" L 135 cm | 53,15" D 66 cm | 25,98" Cord Height: Adjustable with 200 cm | 78,74"

### MATERIALS

Body: Brass & Swarovski Crystal

#### STANDARD FINISHES

Body: Hammered Brass, Gold plated & Amber Swarovski Crystals

**WEIGHT** 16 kg | 35,2 lbs