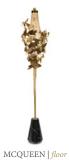

# MCQUEEN

floor

Maintaining the elegant and feminine vibe of the entire family, this McQueen floor lamp will certainly brighten everything around it.

The perfect and complex combination of gold plated hammered leaves with amber Swarovski crystals encompasses a dainty light refraction pattern that will shed its light on everything around it. The romantic and creative nature of this piece provides an artistic and glamorous feeling to any project.

#### DIMENSIONS

H 187 cm | 74" L 22 cm | 8,66" D 22 cm | 8,66"

#### MATERIALS

Body: Brass, Marble & Swarovski Crystals

#### STANDARD FINISHES

Body: Hammered Brass, Gold Plated, Carrara Marble & Amber Swarovski Crystals

**WEIGHT** 45 kg | 20,4 lbs

BULBS ===

8x g9 Halogen Bulbs (40W max) \*USA not included Voltage: 220-240V