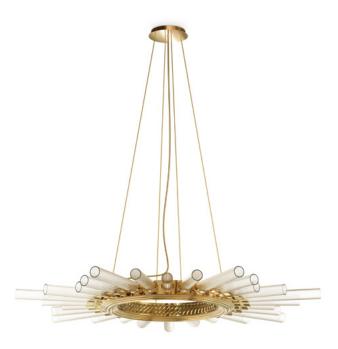

## **EXPLOSION**

## suspension

Explosion is reminiscent the vast cosmos of modern lighting designs. With a high prestige and a revivalist attitude, this suspension salutes the Sputnik. A strong attention to mighty and luxury detail are reflected in the numerous slim gold plated brass and crystal arms which orbit around a center sphere.

## DIMENSIONS

H 134 cm | 52,8" Diam. 71 cm | 27,95" Cord Height: Adjustable with 200 cm | 78,74"

### MATERIALS

Body: Brass & Crystal Glass

## STANDARD FINISHES

Body: Gold plated

WEIGHT 🖺

18 kg | 39 lbs

BULBS ===

18x g9 Halogen Bulbs (40W max) \*USA not included

Voltage: 220-240V