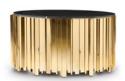

### center table

This center table has an extravagant shape of refinement and style. It is carefully made in brass and nero marquina marble. This is a combination between classic and modern design, perfect for every interior setting.

#### DIMENSIONS

H 40 cm | 15,75" Diam. 80 cm | 31,50"

#### **MATERIALS**

Body: Brass & Marble

#### STANDARD FINISHES

Body: Gold plated & Nero marquina marble

**WEIGHT** 54 kg | 119 lbs