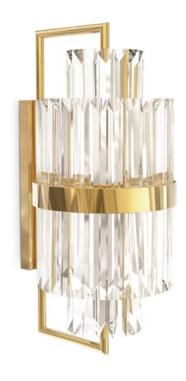

## **MAJESTIC**

### wall light mirror

The glow takes the form of a golden plated brass circle and each of your ribbed crystal glass cylinders evokes a petrifying effect in any setting. This emancipation of lighting reflects fascinating design of the craftsmen to become a mirror of desire. So is the Majestic.

#### **DIMENSIONS**

D 6,6 cm | 2,6" Diam. 107 cm | 42"

### **MATERIALS**

Body: Brass, Mirror & Crystal Glass

#### STANDARD FINISHES

Body: Gold plated & Smoked Black Mirror

**WEIGHT** (a) 20 kg | 39 lbs

BULBS ===

28x g9 Halogen Bulbs (40W max) \*USA not included Voltage: 220-240V