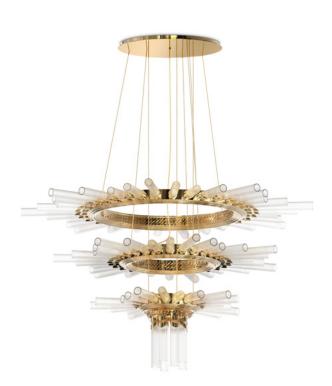

## **EXPLOSION**

## suspension

Explosion is reminiscent the vast cosmos of modern lighting designs. With a high prestige and a revivalist attitude, this suspension salutes the Sputnik. A strong attention to mighty and luxury detail are reflected in the numerous slim gold plated brass and crystal arms which orbit around a center sphere.

## DIMENSIONS

H 134 cm | 52,8" Diam. 71 cm | 27,95" Cord Height: Adjustable with 200 cm | 78,74"

### MATERIALS

Body: Brass & Crystal Glass

## STANDARD FINISHES

Body: Gold plated

WEIGHT 🖺

18 kg | 39 lbs

BULBS ===

18x g9 Halogen Bulbs (40W max) \*USA not included

Voltage: 220-240V