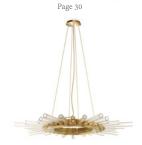

# **MAJESTIC**

### chandelier

Our Majestic Chandelier enhances a romantic and daring form perfectly able to adapts itself to any ambiance or style. The combination of traditional techniques and a selection of high quality materials results into an uncommon gold plated and crystal glass beauty that astonishes and empowers its surroundings.

#### **DIMENSIONS**

H 84,7 cm | 33,3" Diam. 141,7 cm | 55,8" Cord Height: Adjustable with 200 cm | 78,7"

#### MATERIALS

Body: Brass & Crystal Glass

### STANDARD FINISHES

Body: Gold plated

### WEIGHT 🖺

75 kg | 165,3 lbs

#### RUI RS =

88x g9 Halogen Bulbs (40W max) \*USA not included Voltage: 220-240V