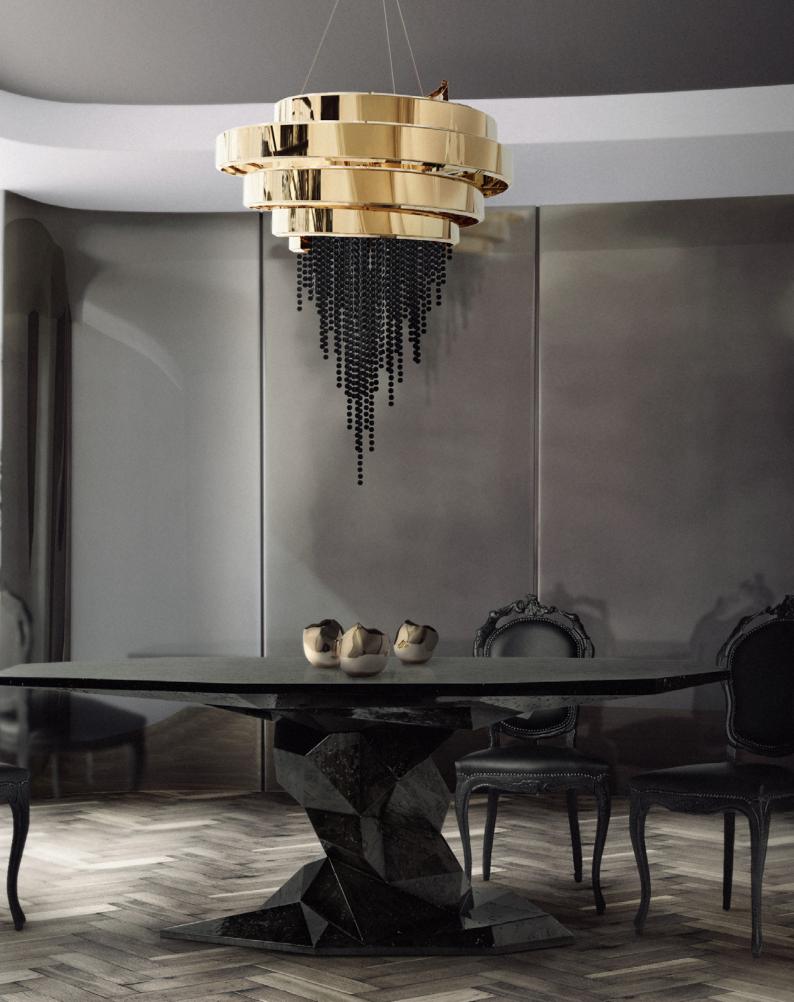

# LITTUS

### dining table

The creation of Littus Dining Table was made in order to strengthen a unique concept. This luxury dining table has come to symbolize the spiral, is a curve in the space, which runs around a centre in a special way like the great decisions are taken around powerful tables among determined minds. With quality signature, Littus Dining Table embodies handmade techniques such as marble cutting, gold plated brass, executed by some of the best craftsman.

#### **DIMENSIONS**

H 77 cm | 30,3" Diam. 160 cm | 63,1"

#### MATERIALS

Body: Brass & Marble

#### STANDARD FINISHES

Body: Gold plated, Black lacquer, Marble Nero Marquina

WEIGHT 🖺

160 kg | 353 lbs