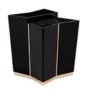

### column display

Inspired by Empire State Building's architecture, the Empire column display takes the same empowering and passionate aesthetics in its design. A luxury item capable of providing a classic yet modern feel to any space with its stunning gold plated brass and Nero Marquina marble. Perfect for classic entrance halls and livings rooms.

#### **DIMENSIONS**

H 107 cm | 42,1" L 34 cm | 13,4" D 34 cm | 13,4"

#### MATERIALS

Body: Brass & Marble

#### STANDARD FINISHES

Body: Gold plated & Marble nero marquina

**WEIGHT** (3) 40 kg | 18,1 lbs