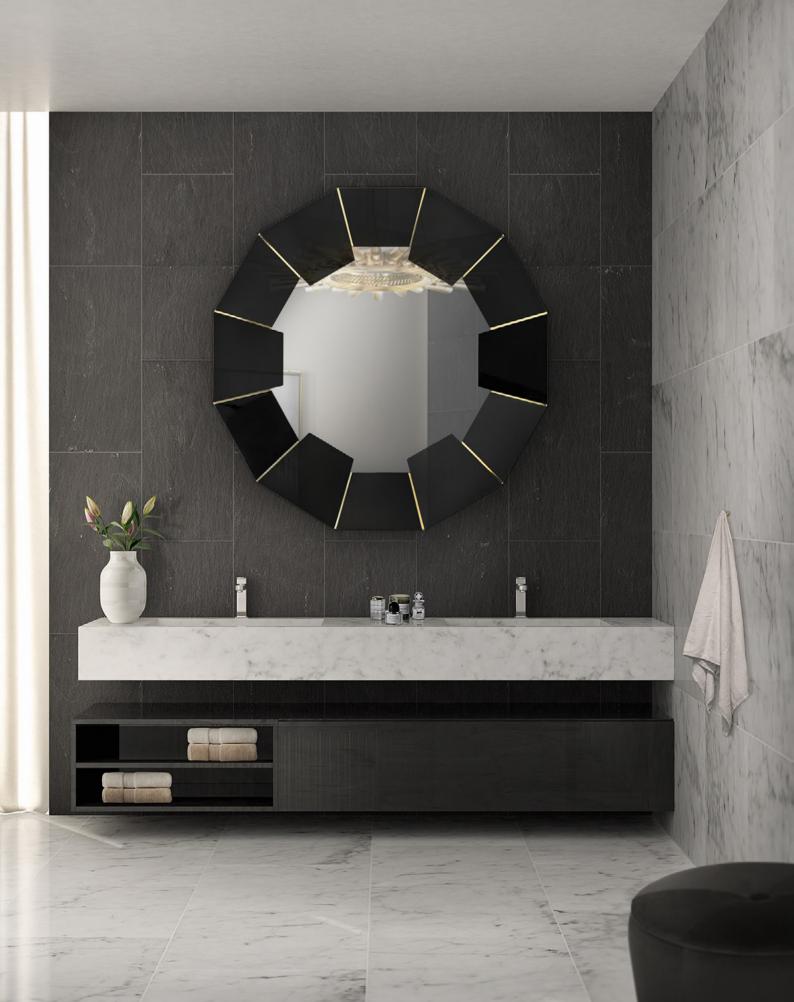

## **MAJESTIC**

### wall light mirror

The glow takes the form of a golden plated brass circle and each of your ribbed crystal glass cylinders evokes a petrifying effect in any setting. This emancipation of lighting reflects fascinating design of the craftsmen to become a mirror of desire. So is the Majestic.

#### **DIMENSIONS**

D 6,6 cm | 2,6" Diam. 107 cm | 42"

### **MATERIALS**

Body: Brass, Mirror & Crystal Glass

#### STANDARD FINISHES

Body: Gold plated & Smoked Black Mirror

**WEIGHT** (a) 20 kg | 39 lbs

BULBS ===

28x g9 Halogen Bulbs (40W max) \*USA not included Voltage: 220-240V