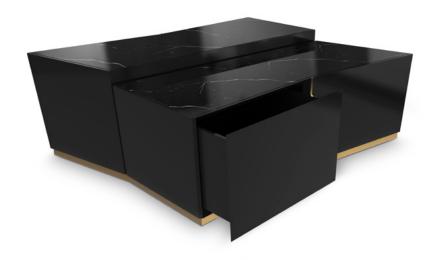

# VERTIGO

### center table

Vertigo center table was made with sleek design giving a classy feel and a luxurious appeal. The unusual forms in gold plated brass involve the nero marquina marble making the center of living rooms the aura of your projects.

### DIMENSIONS

H 32 cm | 12,6" L 122,5 cm | 48,2" D 85 cm | 33,5"

### MATERIALS

Body: Brass & Marble

### STANDARD FINISHES

Body: Gold plated & Nero Marquina Marble