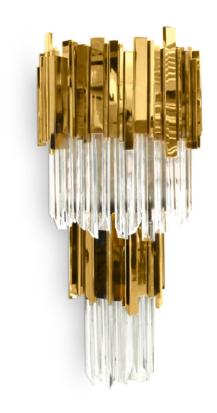

# WATERFALL

# wall

This creation represents a natural sensation of waterfalls. An elegant and modern wall lighting made of gold plated brass and handmade crystal glass tubes.