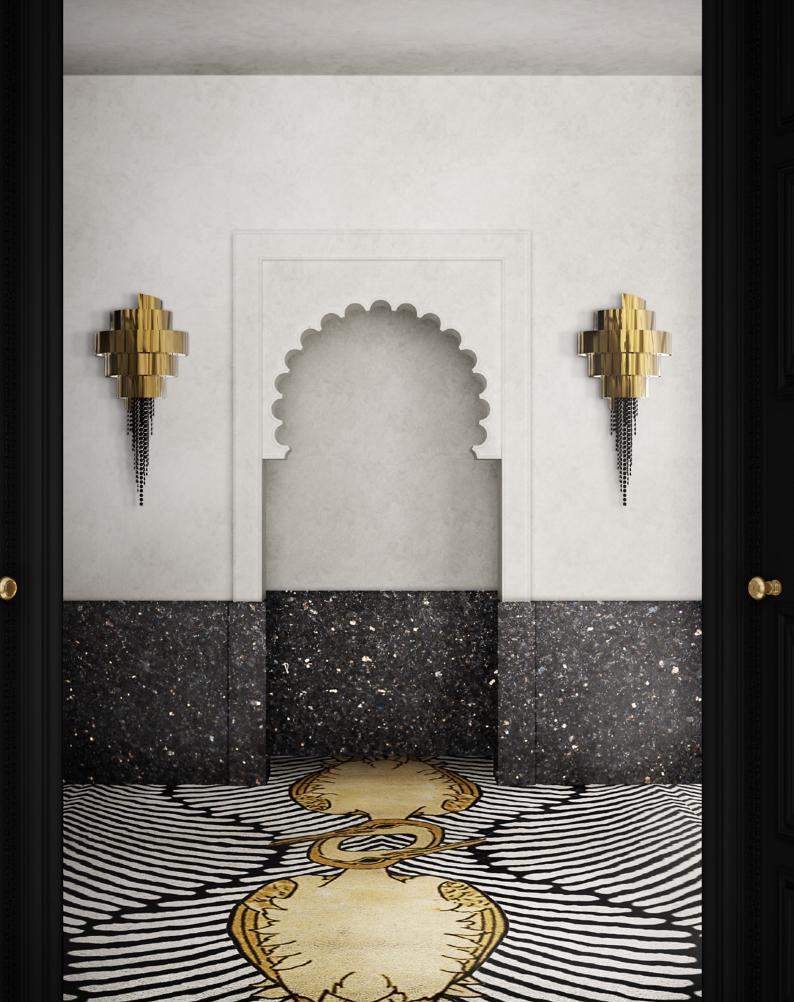

8,6"

#### MATERIALS

Body: Brass & Swarovski Crystal

#### STANDARD FINISHES

Body: Gold plated & Gold Teak Swarovski Crystals

**WEIGHT** △ 18 kg | 39,7 lbs

BULBS ===

 $6x\,g9$  Halogen Bulbs (40W max) \*USA not included Voltage: 220-240V

# BABEL

# wall

An original and exquisite décor fixture with an unmistakable presence, Babel wall lamp adds a classical appeal to any environment. The craftsman's crystal work singularity shines back in the circular surfaces where smooth, glamorous shades are reflected and held by a gold plated brass ring. A sublime item for a perfect ambience.

#### **DIMENSIONS**

H 90,5 cm | 35,6" L 30 cm | 11,8" D 23,5 cm | 9,3"

### MATERIALS

Body: Brass & Crystal Glass

#### STANDARD FINISHES

Body: Gold plated

**WEIGHT** (a) 23 kg | 50,7 lbs

BULBS ===







# **GUGGENHEIM**

# wall

The awe-inspiring artistry Guggenheim family continues to grow, presenting now the Guggenheim Wall. A magnificent combination of gold plated brass and black Swarovski crystals, it is yet another avant-garde creation that pledges to dazzle everyone in the room. Let this dashing design inspire you projects, forging the most exquisite and elegant ambiances.

### DIMENSIONS

H 80 cm | 31,5" L 35 cm | 13,8" D 27,5 cm | 10,8"

# MATERIALS

Body: Brass & Swarovski Crystal

#### STANDARD FINISHES

Body: Gold plated & Black Swarovski Crystals

WEIGHT 🛆

10 kg | 22 lbs

BULBS ===



# **SCALA**

# plafond

Designed to add a little more life and light to a luxurious ambiance. Combining the modern and classical design, this sumptuous plafond is made in brass and Swarovski