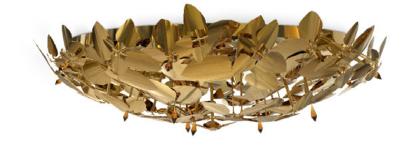

# MCQUEEN GLOBE

## suspension

Like a savage beauty, this masterpiece brings the powerful evocation of the sublime. It's perfect to use as a single item or in harmony with more than one element in the same area in the dining room. Its lush presentation gained inspiration from Alexander McQueen creations and in each leaf is forging his identity in brass and gold plated finishes, giving a set of rhythmic, luminous branches that end up with the touch of beautiful Swarovski crystals.

## DIMENSIONS

H 124cm | 48,8" Diam. 72 cm | 28,3" Cord Height: Adjustable with 200 cm | 78,74"

### MATERIALS

Body: Brass & Swarovski Crystal

#### STANDARD FINISHES

Body: Hammered Brass, Gold plated & Amber Swarovski Crystals

## WEIGHT 🖺

9 kg | 19,8 lbs

### BULBS ===