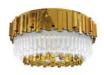

# **SCALA**

## chandelier

A masterpiece poetically made with the most beautiful Swarovski crystals. All the details are so unique that they have the power to create not only a perfect space, but also to get you involved in passionate emotions.

### **DIMENSIONS**

H 200 cm | 78,74" Diam. 100 cm | 39,4" Cord Height: Adjustable with 200 cm | 78,74"

### MATERIALS

Body: Brass & Swarovski Crystals

### STANDARD FINISHES

Body: Gold plated & Gold teak Swarovski Crystals

BULBS ===

37x g9 Halogen Bulbs (40W max) \*USA not included