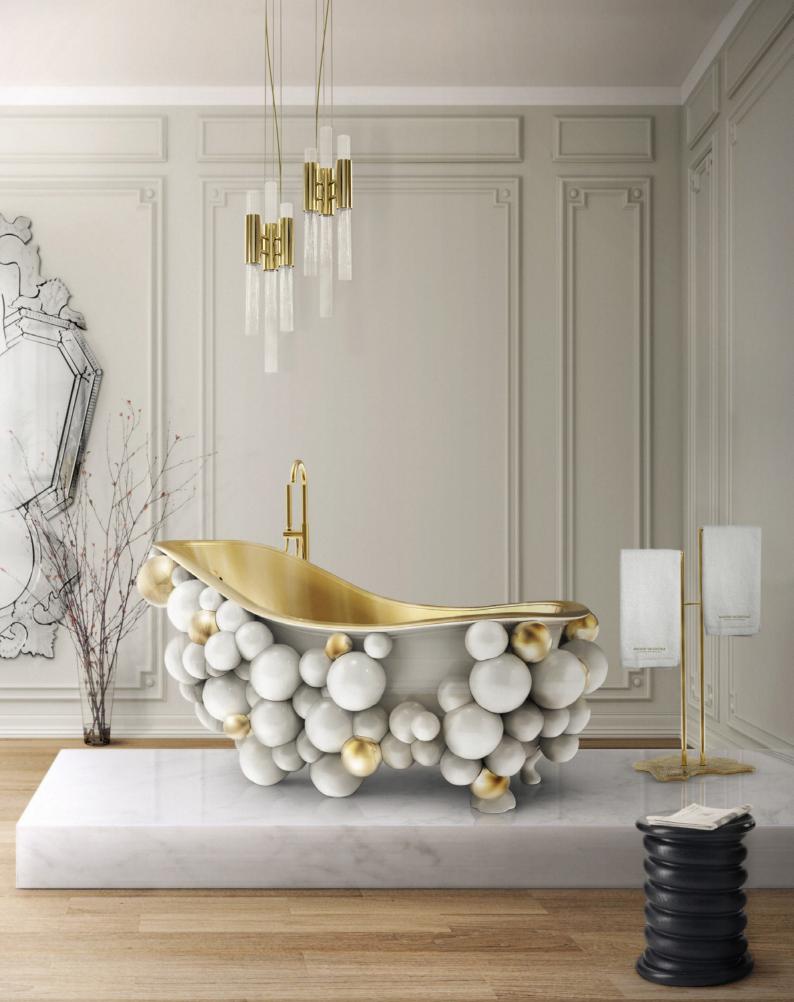

# **EMPIRE**

### chandelier

Our Empire Chandelier is inspired by the stunning architecture of The Empire State Building. It's a masterpiece with an extravagant shape, capable to transform every space into a stunning scenario. Due to its vigorous personality it creates an exclusive atmosphere.

### DIMENSIONS

H 150 cm | 59" Diam. 100 cm | 39,4" Cord Height: Adjustable with 200 cm | 78,74"

#### MATERIALS

Body: Brass & Crystal Glass

### STANDARD FINISHES

Body: Gold plated

**WEIGHT** (a) 107 kg | 236 lbs

BULBS ===