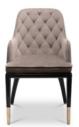

# **CHARLA**

### dining chair

Charla dining chair is a splendid object of boundless elegance. This marvelous design is the perfect example of timeless lines with a modern twist, by using a complexity of luxurious materials, such as velvet, brass and lacquered wood.

#### DIMENSIONS

H 87 cm | 34,3" L 51 cm | 20,1" D 60 cm | 23,6" Seat Height: 47 cm | 18,5" Seat Depth: 47 cm | 18,5"

#### MATERIALS

Body: Brass, Leather & Cotton Velvet

### STANDARD FINISHES

Body: Gold plated, Black leather & Brown velvet

**WEIGHT** (20 kg | 44,1 lbs

side table small

 $Made with the highest quality of brass and nero marquina marble, Empire side table wins a new form. \\ It's a versatile$  $item\,which\,gives\,a\,sophisticated\,ambiance\,to\,any\,setting, from\,living\,room\,to\,an\,entrance\,or\,a\,bedroom.$ 