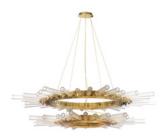

# MAJESTIC II

## suspension

The Majestic Suspension takes the form of two delicate lighting fixtures whose golden plated brass and crystal glass cylinders create an outstanding and exclusive design. With fine attention to detail, the craftsmanship of the Majestic II enables an exquisite and passionate atmosphere to any environment.

## DIMENSIONS

H 21,6 cm | 8,5" Diam. 141,7 cm | 55,8" Cord Height: Adjustable with 200 cm | 78,7"

#### MATERIALS

Body: Brass & Crystal Glass

### STANDARD FINISHES

Body: Gold plated

**WEIGHT (a)** 50 kg | 110,2 lbs

BULBS ==