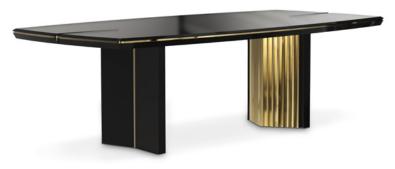

# **DARIAN**

### sideboard

The Darian sideboard draws inspiration from the power of the shield and sphere of protection, as well as the dynamic from its irregular shape. A precise knowledge of production techniques and materials, each with different specialities, from metal-work to wood carving. It features a cluster of gold plated brass asymmetrical bars envelope a wood structure in black lacquer, the resulting works are a blend of artful and stout personality.

#### DIMENSIONS

H 92 cm | 36,2" L 210 cm | 82,7" D 50 cm | 19,7"

#### MATERIALS

Body: Brass & Wood

#### STANDARD FINISHES

Body: Gold plated & Black lacquer

**WEIGHT** (a) 180 kg | 132,3 lbs