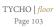

# **TYCHO**

floor

Giving the Tycho a different twist, but maintaining the same elegant and timeless vibe, this floor lamp is the perfect complement for any project. The ribbed crystals create a unique light refraction that will set the tone for a charming and exquisite ambience.

### DIMENSIONS

H 190 cm | 74,8" L 44 cm | 17,3" D 44 cm | 17,3"

# MATERIALS

Body: Brass & Crystal Glass

### STANDARD FINISHES

Body: Gold plated

**WEIGHT** △ 15kg | 33,1 lbs

BULBS ===