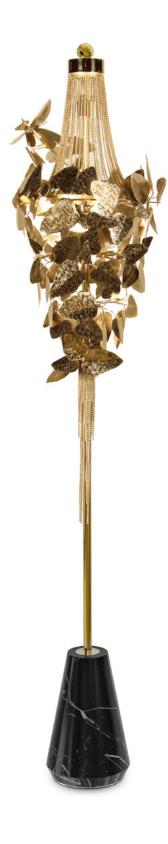

# MCQUEEN

floor

Maintaining the elegant and feminine vibe of the entire family, this McQueen floor lamp will certainly brighten everything around it.

The perfect and complex combination of gold plated hammered leaves with amber Swarovski crystals encompasses a dainty light refraction pattern that will shed its light on everything around it. The romantic and creative nature of this piece provides an artistic and glamorous feeling to any project.

#### DIMENSIONS

H 187 cm | 74" L 22 cm | 8,66" D 22 cm | 8,66"

#### MATERIALS

Body: Brass, Marble & Swarovski Crystals

#### STANDARD FINISHES

Body: Hammered Brass, Gold Plated, Carrara Marble & Amber Swarovski Crystals

**WEIGHT** 45 kg | 20,4 lbs

BULBS ===

8x g9 Halogen Bulbs (40W max) \*USA not included Voltage: 220-240V