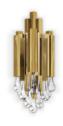

# BURJ

## pendant

This exuberant pendant is inspired by the stunning Burj Al Arab Hotel. Like a symbol of the modern age and luxury tied by a simple string.

## DIMENSIONS

H 45 cm | 17,71" L 20 cm | 7,90" D 20 cm | 7,90" Cord Height: Adjustable with 200 cm | 78,74"

## MATERIALS

Body: Brass & Crystal Glass

### STANDARD FINISHES

Body: Gold plated

**WEIGHT** (a) 3,7 kg | 8,16 lbs

BULBS ===