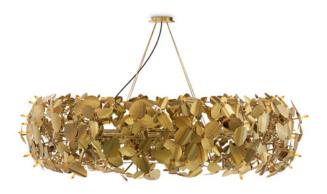

# MCQUEEN GLOBE

## suspension

Like a savage beauty, this masterpiece brings the powerful evocation of the sublime. It's perfect to use as a single item or in harmony with more than one element in the same area in the dining room. Its lush presentation gained inspiration from Alexander McQueen creations and in each leaf is forging his identity in brass and gold plated finishes, giving a set of rhythmic, luminous branches that end up with the touch of beautiful Swarovski crystals.

## DIMENSIONS

H 124cm | 48,8" Diam. 72 cm | 28,3" Cord Height: Adjustable with 200 cm | 78,74"

### MATERIALS

Body: Brass & Swarovski Crystal

#### STANDARD FINISHES

Body: Hammered Brass, Gold plated & Amber Swarovski Crystals

## WEIGHT 🖺

9 kg | 19,8 lbs

### BULBS ===