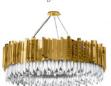

# **EMPIRE**

### chandelier

Our Empire Chandelier is inspired by the stunning architecture of The Empire State Building. It's a masterpiece with an extravagant shape, capable to transform every space into a stunning scenario. Due to its vigorous personality it creates an exclusive atmosphere.

### DIMENSIONS

H 150 cm | 59" Diam. 100 cm | 39,4" Cord Height: Adjustable with 200 cm | 78,74"

#### MATERIALS

Body: Brass & Crystal Glass

### STANDARD FINISHES

Body: Gold plated

**WEIGHT** (a) 107 kg | 236 lbs

BULBS ===