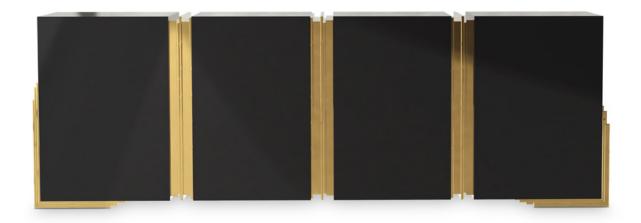

# **EMPIRE**

# wall

The Empire wall gets its inspiration on The Empire State Building and that's why this creation is so powerful and capable to transform every space in a stunning scenario.