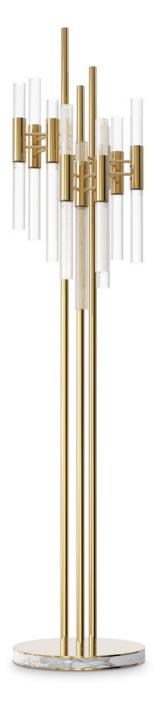

# **TYCHO**

floor

Giving the Tycho a different twist, but maintaining the same elegant and timeless vibe, this floor lamp is the perfect complement for any project. The ribbed crystals create a unique light refraction that will set the tone for a charming and exquisite ambience.

### DIMENSIONS

H 190 cm | 74,8" L 44 cm | 17,3" D 44 cm | 17,3"

# MATERIALS

Body: Brass & Crystal Glass

### STANDARD FINISHES

Body: Gold plated

**WEIGHT** △ 15kg | 33,1 lbs

BULBS ===