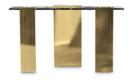

# **DARIAN**

### sideboard

The Darian sideboard draws inspiration from the power of the shield and sphere of protection, as well as the dynamic from its irregular shape. A precise knowledge of production techniques and materials, each with different specialities, from metal-work to wood carving. It features a cluster of gold plated brass asymmetrical bars envelope a wood structure in black lacquer, the resulting works are a blend of artful and stout personality.

#### DIMENSIONS

H 92 cm | 36,2" L 210 cm | 82,7" D 50 cm | 19,7"

#### MATERIALS

Body: Brass & Wood

#### STANDARD FINISHES

Body: Gold plated & Black lacquer

**WEIGHT** (a) 180 kg | 132,3 lbs