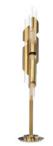

# **MAJESTIC**

## suspension

The recreation of the Majestic acquires another level, with bonhomie emancipation of lighting, the glow takes the form of a golden plated brass circle. Made with the finest material, each ribbed crystal glass cylinder creates an atmosphere of irresistible exposure and exclusivity.

## DIMENSIONS

H 6,6 cm | 2,6" Diam. 112 cm | 44,1" Cord Height: Adjustable with 200 cm | 78,74"

### MATERIALS

Body: Gold plated

## STANDARD FINISHES

Body: Gold plated & Black Swarovski Crystals

**WEIGHT** (2) 21 kg | 46,30 lbs