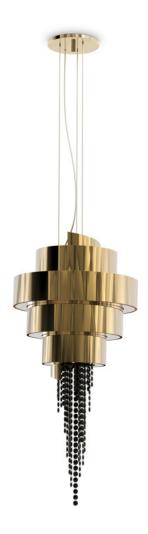

### BABEL. CHANDELIER | LUXXU COLLECTION

# BABEL

# chandelier

Although the inspiration of this chandelier is still a myth, the elegance present in every crystal is real. We brought the fantasy of detail to reality through these magnificent and lush crystals.

### DIMENSIONS

H 233 cm | 91,73" Diam. 120 cm | 47,24"

#### ΜΔΤΕΡΙΔΙ

Body: Brass & Crystal Glass

### STANDARD FINISHES

Body: Gold plated

**WEIGHT** (a) 190 kg | 418,9 lbs

BULBS ===

 $50 \times g9$  Halogen Bulbs (40W max) \*USA not included