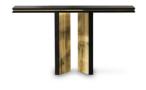

# **NUBIAN**

### console

The glorious geometrical construction of the Nubian pyramids outcome a contrasting shape design. Characterised by its complexity of noble materials such as glass, walnut root veneer and brass, Nubian Console is an elaborated embodiment of relief. A promising main focus in any surrounding.

#### DIMENSIONS

H 89 cm | 35" L 158 cm | 62,2" D 40 cm | 15,7"

#### MATERIALS

Body: Brass, Glass & Wood

#### STANDARD FINISHES

Body: Gold plated, Black glass, Black lacquer & Walnut root veneer

WEIGHT 🖺

75 kg | 154,3 lbs