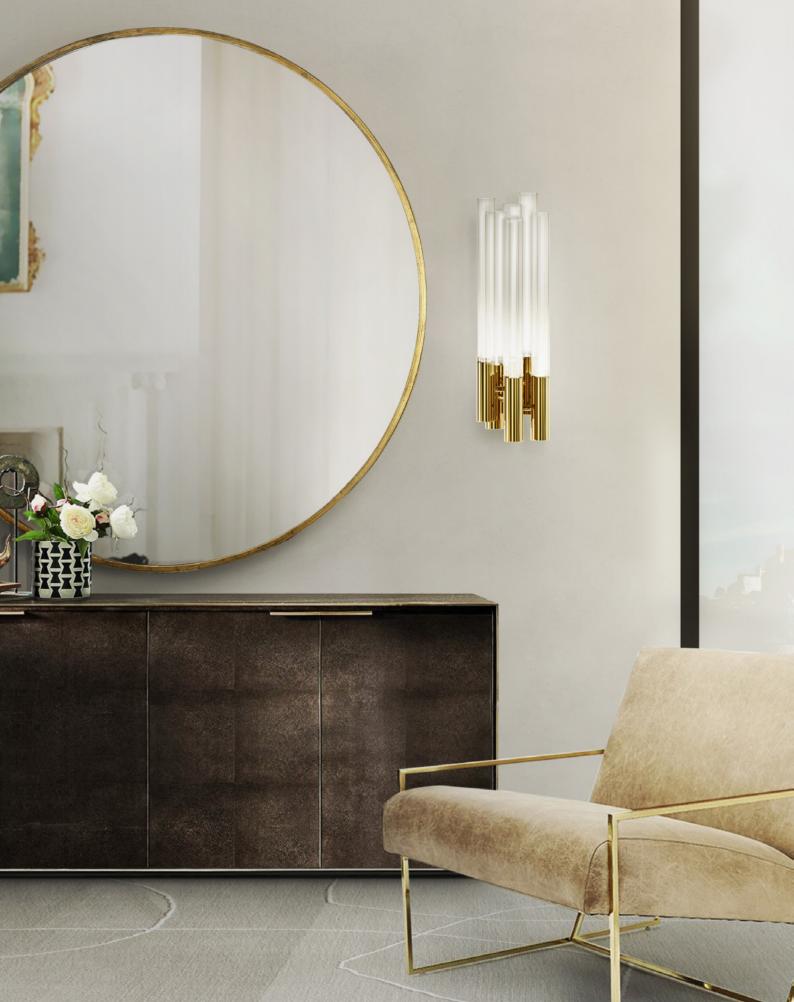

# WATERFALL

# wall

This creation represents a natural sensation of waterfalls. An elegant and modern wall lighting made of gold plated brass and handmade crystal glass tubes.

## DIMENSIONS

H 55 cm | 21,65° L 20 cm | 7,87" D 25 cm | 9,84"

#### **MATERIALS**

Body: Brass & Crystal Glass

### STANDARD FINISHES

Body: Gold plated

#### WEIGHT 🖺

3 kg | 6,61 lbs

#### BULBS ==