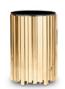

# **NUBIAN**

### console

The glorious geometrical construction of the Nubian pyramids outcome a contrasting shape design. Characterised by its complexity of noble materials such as glass, walnut root veneer and brass, Nubian Console is an elaborated embodiment of relief. A promising main focus in any surrounding.

#### DIMENSIONS

H 89 cm | 35" L 158 cm | 62,2" D 40 cm | 15,7"

#### MATERIALS

Body: Brass, Glass & Wood

#### STANDARD FINISHES

Body: Gold plated, Black glass, Black lacquer & Walnut root veneer

WEIGHT 🖺

75 kg | 154,3 lbs