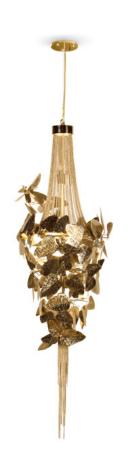

# **MCQUEEN**

### chandelier

This amazing chandelier is inspired by one of the most irreverent designers of all time, Alexander McQueen. He is known for his dramatic designs and fashion shows. This masterpiece is as powerful as his exhibitions, combining the best luxury with the most exquisite handmade materials.

Made with gold plated hammered brass, handmade butterflies and majestic flowers ending with the touch of beautiful Swarovski crystals. Bold and feminine, this creation is a real lumen sculpture.

### DIMENSIONS

H 185 cm | 72,5" L 135 cm | 53,15" D 66 cm | 25,98" Cord Height: Adjustable with 200 cm | 78,74"

### MATERIALS

Body: Brass & Swarovski Crystal

#### STANDARD FINISHES

Body: Hammered Brass, Gold plated & Amber Swarovski Crystals

**WEIGHT** 16 kg | 35,2 lbs