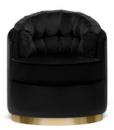

# **CHARLA**

### two seat sofa

Charla two seat sofa is a splendid object of boundless elegance with an opulent touch. This marvelous composition for two is the perfect example of timeless lines with a modern twist, by using a complexity of luxurious materials, such as velvet, brass and lacquered wood. An imperative in the Charla family successor lineage.

#### DIMENSIONS

H 80 cm | 31,5" L 132 cm | 52," D 60 cm | 23,6" Seat Height: 42 cm | 16,5" Seat Lenght: 120 cm | 47.3

Seat Lenght: 120 cm | 47,3" Seat Depth: 47,5 cm | 18,7"

#### MATERIALS

Body: Brass, Leather & Velvet

### STANDARD FINISHES

Body: Gold plated, Black leather & Brown velvet

**WEIGHT** 45 kg | 99,2 lbs