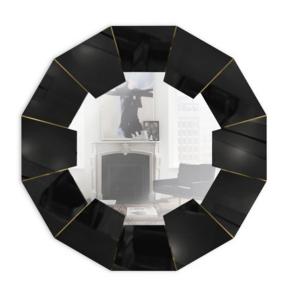

### **EXPLOSION**

### mirror

The recreation of the Explosion achieves a luxurious level. The perfect solution to highlight any ambience with its prestigious and revivalist attitude. A strong attention to mighty and luxury detail are reflected in the numerous slim gold plated brass and crystal arms which orbit around a smoked black mirror glass. This decorative mirror lives to burst interiors with its traditional craftsmanship and luxurious details.

#### **DIMENSIONS**

D 5,2 cm | 2,1" Diam. 80,5 cm | 31,7"

#### **MATERIALS**

Body: Brass, Mirror & Crystal Glass

### STANDARD FINISHES

Body: Gold plated & Smoked black mirror

**WEIGHT** (2) 27 kg | 59,5 lbs