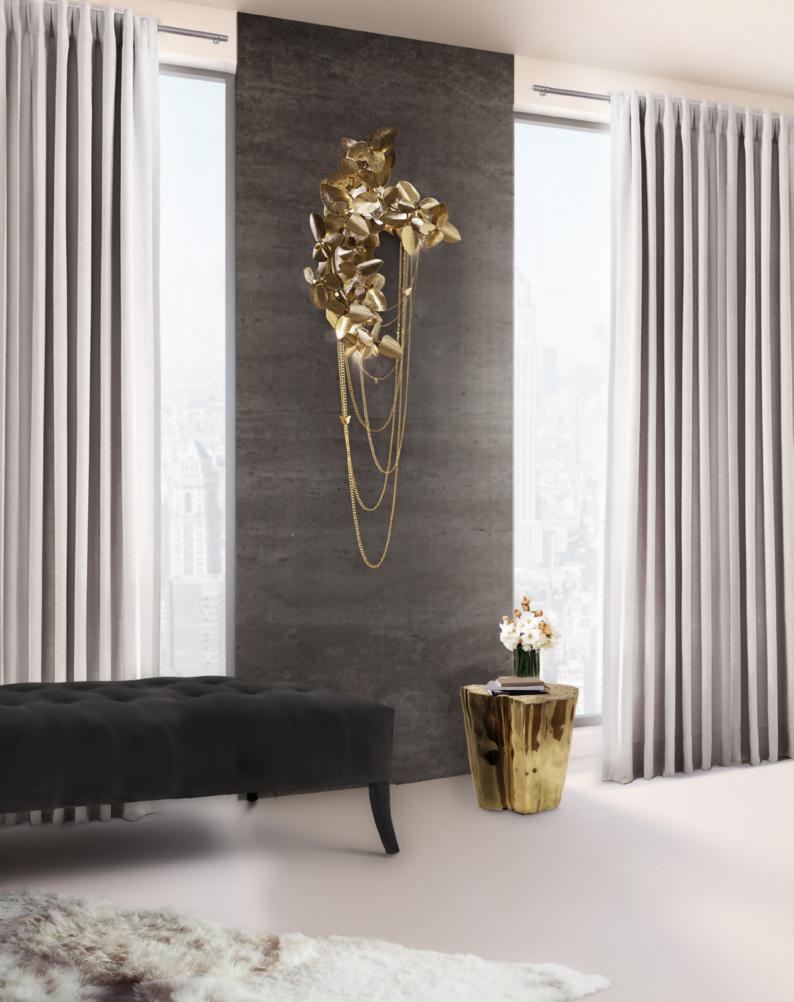

# **MCQUEEN**

# wall

Made in brass with gold plated, handmade butterflies and majestic flowers, ending with the touch of the beautiful Swarovski crystals. The wall version of McQueen chandelier, evokes a dramatic and eccentric sensation of beauty.