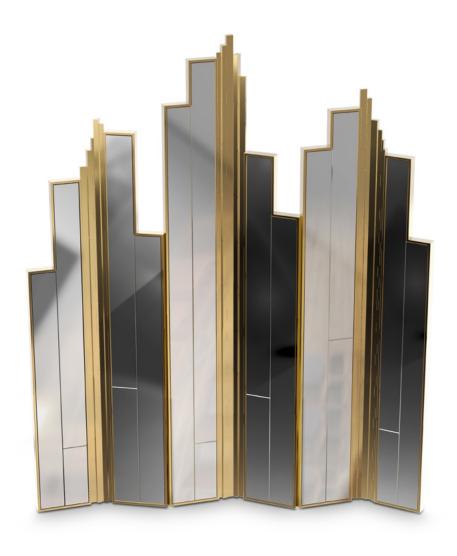

### STANDARD FINISHES

Body: Polished brass, Black lacquered wood & Black leather

**WEIGHT** △ 85 kg | 188 lbs

screen

If you've always imagined your projects with exquisite details this Empire folding screen donates a deluxe feel to the most stylish spaces. The three panels are made in smoked mirror and gold plated brass. The Empire folding screen is not only important for decoration but these partitions are also convenient to divide spaces. The ultimate luxury for a dressing room by providing privacy.

#### DIMENSIONS

H 209 cm | 82,3" L 180 cm | 70,9" D 4 cm | 1,6"

#### MATERIALS

Body: Brass & Wood

#### STANDARD FINISHES

Body: Gold plated & Smoked black mirror

**WEIGHT** (a) 120 kg | 264,6 lbs