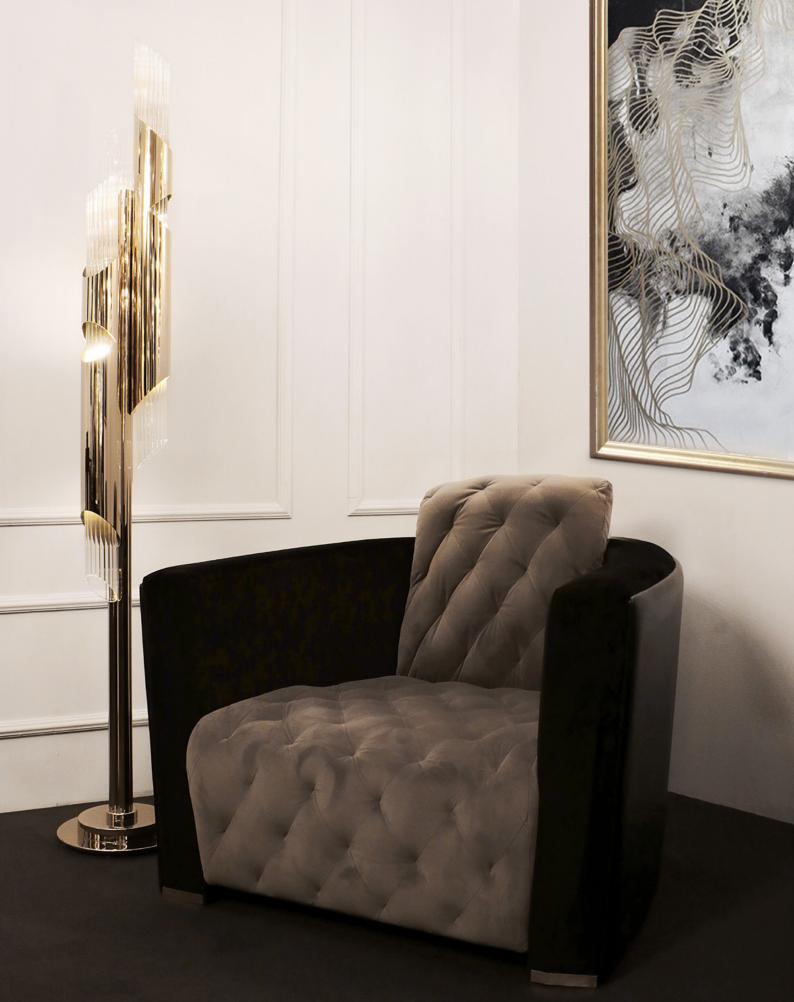

# OTTO

### armchair

Otto armchair is LUXXU's omen to its prosperous future, a luxurious design Empire. Made with noble materials, such as velvet and leather, the brass detail elevates this armchair into a masterpiece. Meaning greatness and fortune, this armchair is a statement in every imperial ambience.

#### **DIMENSIONS**

H 80 cm | 31,5" L 72 cm | 28,3" D 72 cm | 28,3" Seat Height: 43 cm | 17" Seat Depth: 43 cm | 17"

#### MATERIALS

Body: Brass, Leather & Cotton Velvet

### STANDARD FINISHES

Body: Gold plated, Black leather & Black velvet

**WEIGHT** (3) 30 kg | 66,1 lbs