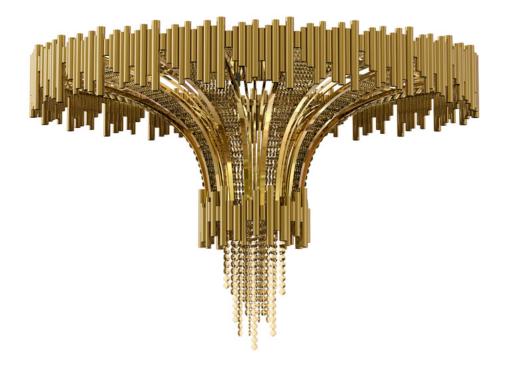

# **EMPIRE**

### chandelier

Our Empire Chandelier is inspired by the stunning architecture of The Empire State Building. It's a masterpiece with an extravagant shape, capable to transform every space into a stunning scenario. Due to its vigorous personality it creates an exclusive atmosphere.