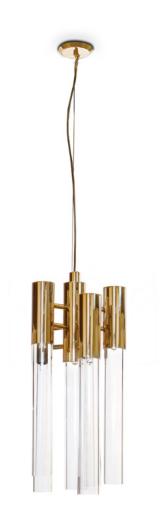

## TYCHO

## pendant

An incredible and contemporary lighting item, in a pendant version of Tycho. Crystal glass held by a gold brass ring creates the most luxurious surroundings as its building inspiration and its reflection on the water. Perfect to be used in spaces illustrating an exuberant elegance.

## DIMENSIONS

H 58 cm | 22,8" Diam. 33 cm | 13" Cord Height: Adjustable with 200 cm | 78,74"

#### MATERIALS

Body: Brass & Crystal Glass

### STANDARD FINISHES

Body: Gold plated

WEIGHT 🖺

15 kg | 33 lbs