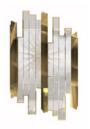

# **BEYOND**

### console

The best handmade techniques find balance in a delicate work in wood softened with touches of brass that reflect warm and golden tones on its polished surface. An impressive display of elegance, Beyond console shows the exquisite capacity to fill a variety of ambiances thanks to its luxury presence.

### DIMENSIONS

H 90 cm | 35,4" L 160 cm | 63" D 40 cm | 15,7"

#### MATERIALS

Body: Brass & Wood

#### STANDARD FINISHES

Body: Gold plated & Black lacquer

**WEIGHT** (a) 60 kg | 132,3 lbs