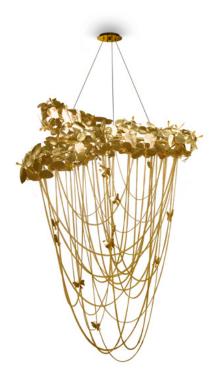

# **MCQUEEN**

### chandelier

This amazing chandelier is inspired by one of the most irreverent designers of all time, Alexander McQueen. He is known for his dramatic designs and fashion shows. This masterpiece is as powerful as his exhibitions, combining the best luxury with the most exquisite handmade materials.

Made with gold plated hammered brass, handmade butterflies and majestic flowers ending with the touch of beautiful Swarovski crystals. Bold and feminine, this creation is a real lumen sculpture.

### DIMENSIONS

H 185 cm | 72,5" L 135 cm | 53,15" D 66 cm | 25,98" Cord Height: Adjustable with 200 cm | 78,74"

### MATERIALS

Body: Brass & Swarovski Crystal

#### STANDARD FINISHES

Body: Hammered Brass, Gold plated & Amber Swarovski Crystals

**WEIGHT** 16 kg | 35,2 lbs