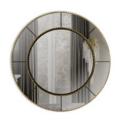

### **ORBIS**

### mirror

The Orbis mirror was inspired by ancient times in history, adopting the same simplicity of the golden era. Creates an atmosphere of irresistible exposure and exclusivity, this creation aims to total immersion in sumptuously glamorous interiors and the gold colour enhances the luxurious details present in its design.

### DIMENSIONS

D 9,1 cm | 3,58" Diam. 101,3 cm | 39,8"

### MATERIALS

Body: Brass & Mirror

### STANDARD FINISHES

Body: Polished Brass & Smoked black mirror

**WEIGHT** (25 kg | 55,1 lbs