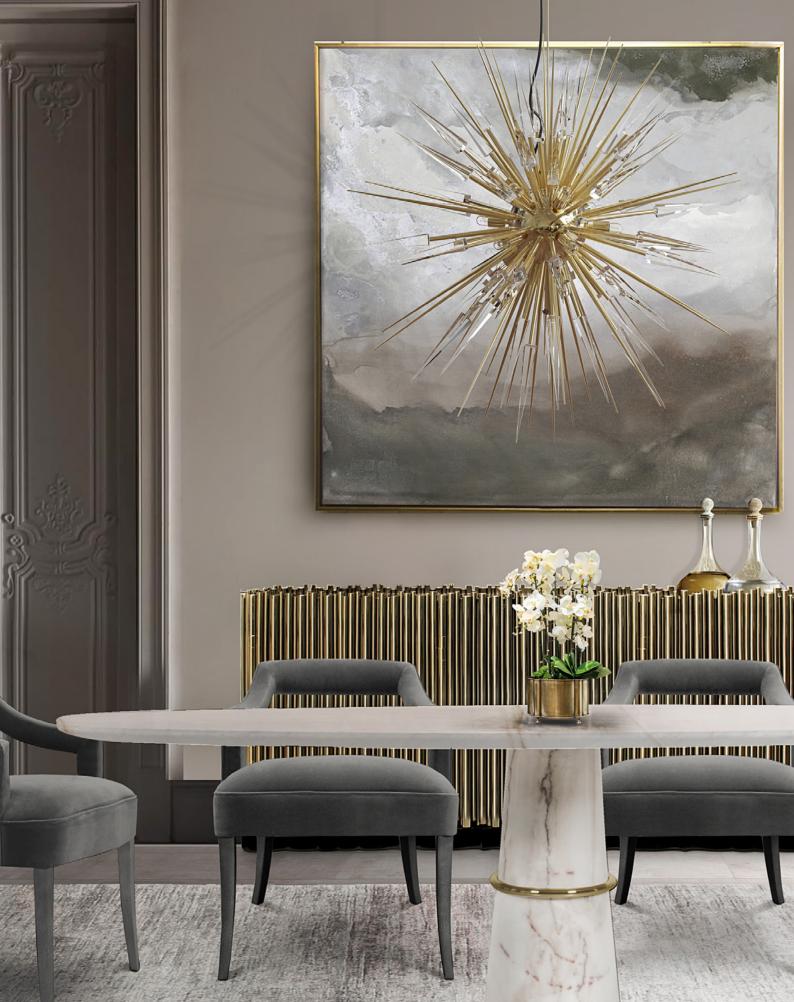

## **EXPLOSION**

## suspension

Explosion is reminiscent the vast cosmos of modern lighting designs. With a high prestige and a revivalist attitude, this suspension salutes the Sputnik. A strong attention to mighty and luxury detail are reflected in the numerous slim gold plated brass and crystal arms which orbit around a center sphere.

## DIMENSIONS

H 134 cm | 52,8" Diam. 71 cm | 27,95" Cord Height: Adjustable with 200 cm | 78,74"

### MATERIALS

Body: Brass & Crystal Glass

## STANDARD FINISHES

Body: Gold plated

WEIGHT 🖺

18 kg | 39 lbs

BULBS ===

18x g9 Halogen Bulbs (40W max) \*USA not included

Voltage: 220-240V