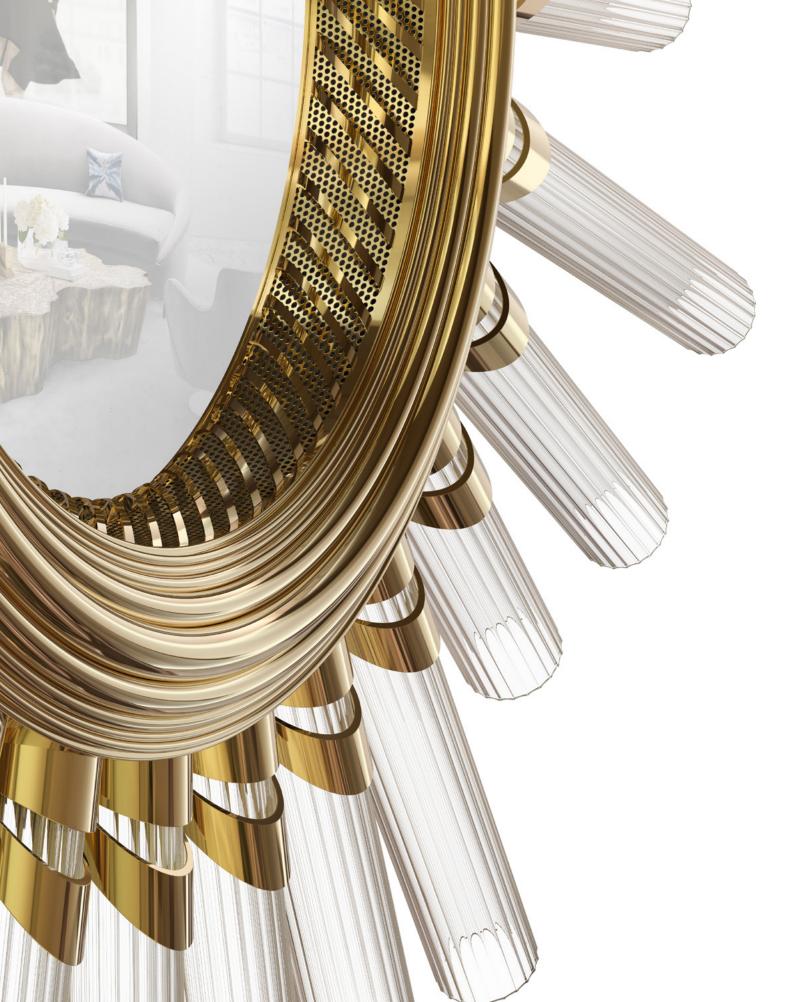

# BURJ

### chandelier

Burj chandelier is inspired by one of the most stunning hotels in the world, the Burj Al Arab. Like the hotel, this masterpiece is a symbol of modern age and luxury combined. It's also a strong, decorative structure, fully made of gold plated brass, with a delicately handmade glass tubes.

#### **DIMENSIONS**

H 130 cm | 51,18" Diam. 120 cm | 47,24" Cord Height: Adjustable with 200 cm | 78,7"

### MATERIALS

Body: Brass & Crystal Glass

#### STANDARD FINISHES

Body: Gold plated

**WEIGHT** 64 kg | 141 lbs

BULBS ===