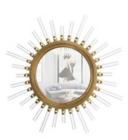

## **MAJESTIC**

### wall light mirror

The glow takes the form of a golden plated brass circle and each of your ribbed crystal glass cylinders evokes a petrifying effect in any setting. This emancipation of lighting reflects fascinating design of the craftsmen to become a mirror of desire. So is the Majestic.

#### **DIMENSIONS**

D 6,6 cm | 2,6" Diam. 107 cm | 42"

### **MATERIALS**

Body: Brass, Mirror & Crystal Glass

#### STANDARD FINISHES

Body: Gold plated & Smoked Black Mirror

**WEIGHT** (a) 20 kg | 39 lbs

BULBS ===

28x g9 Halogen Bulbs (40W max) \*USA not included Voltage: 220-240V