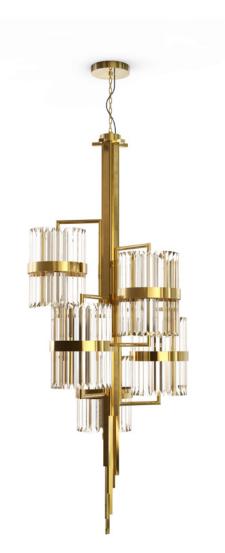

# WATERFALL

### chandelier

SThe best handmade techniques, the high-quality materials as a gold plated brass, the smooth and elegant shapes of the ribbed fine tubes of crystal glass and the extraordinary circular levels sensations of waterfalls, shows the exquisite capacity of this masterpiece to fill a contemporary loft as well as luxury lobby.

### **DIMENSIONS**

H 156 cm | 61,4" Diam. 109 cm | 42,9" Cord Height: Adjustable with 200 cm | 78,74"

#### **MATERIALS**

Body: Brass & Crystal Glass

#### STANDARD FINISHES

Body: Gold plated

WEIGHT 🖺

69 kg | 152,1 lbs