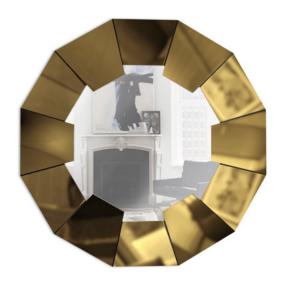

### **EXPLOSION**

### mirror

The recreation of the Explosion achieves a luxurious level. The perfect solution to highlight any ambience with its prestigious and revivalist attitude. A strong attention to mighty and luxury detail are reflected in the numerous slim gold plated brass and crystal arms which orbit around a smoked black mirror glass. This decorative mirror lives to burst interiors with its traditional craftsmanship and luxurious details.

#### **DIMENSIONS**

D 5,2 cm | 2,1" Diam. 80,5 cm | 31,7"

#### **MATERIALS**

Body: Brass, Mirror & Crystal Glass

### STANDARD FINISHES

Body: Gold plated & Smoked black mirror

**WEIGHT** (2) 27 kg | 59,5 lbs