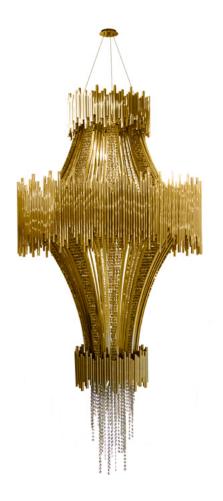

# BURJ

### chandelier

Burj chandelier is inspired by one of the most stunning hotels in the world, the Burj Al Arab. Like the hotel, this masterpiece is a symbol of modern age and luxury combined. It's also a strong, decorative structure, fully made of gold plated brass, with a delicately handmade glass tubes.

#### **DIMENSIONS**

H 130 cm | 51,18" Diam. 120 cm | 47,24" Cord Height: Adjustable with 200 cm | 78,7"

### MATERIALS

Body: Brass & Crystal Glass

#### STANDARD FINISHES

Body: Gold plated

**WEIGHT** 64 kg | 141 lbs

BULBS ===