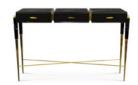

# **TENOR**

### sideboard

Created to be magnanimous in its appearance, the smooth and elegant shapes of this black sideboard, highly stylish, provides a generous amount of storage space being imposing and lends an attractive presence to any room. The gold plated brass asymmetric bars give the extraordinary touch in framed of this particleboard ends with a textured surface used black lacquer finish. A unique product for those who have a peculiar taste for new editions and conceptual designs.

#### DIMENSIONS

H 76 cm | 30,1" L 228,8 cm | 89,8" D 50 cm | 19,7"

#### MATERIALS

Body: Brass & Wood

#### STANDARD FINISHES

Body: Gold plated & Black lacquer

**WEIGHT** (a) 200 kg | 441 lbs