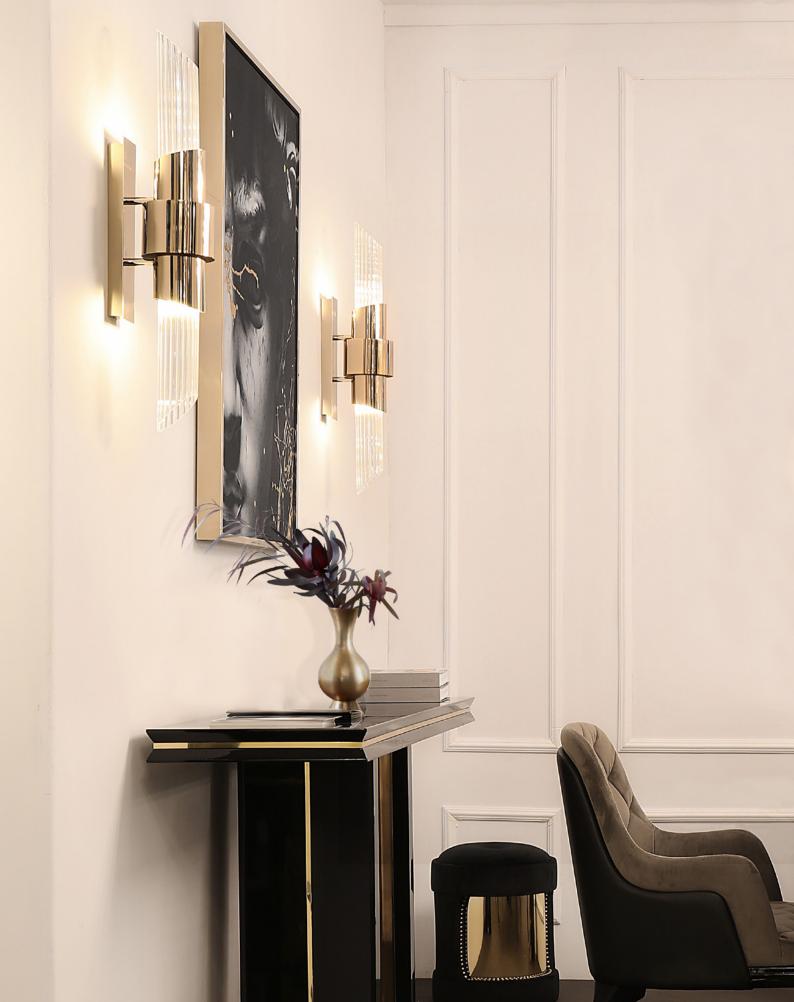

# **EMPIRE**

# wall

The Empire wall gets its inspiration on The Empire State Building and that's why this creation is so powerful and capable to transform every space in a stunning scenario.

### **DIMENSIONS**

H 80 cm | 31,5" L 40 cm | 15,75" D 24 cm | 9,45"

### MATERIALS

Body: Brass & Crystal Glass

### STANDARD FINISHES

Body: Gold plated

**WEIGHT** (a) 14 kg | 31 lbs

BULBS ===