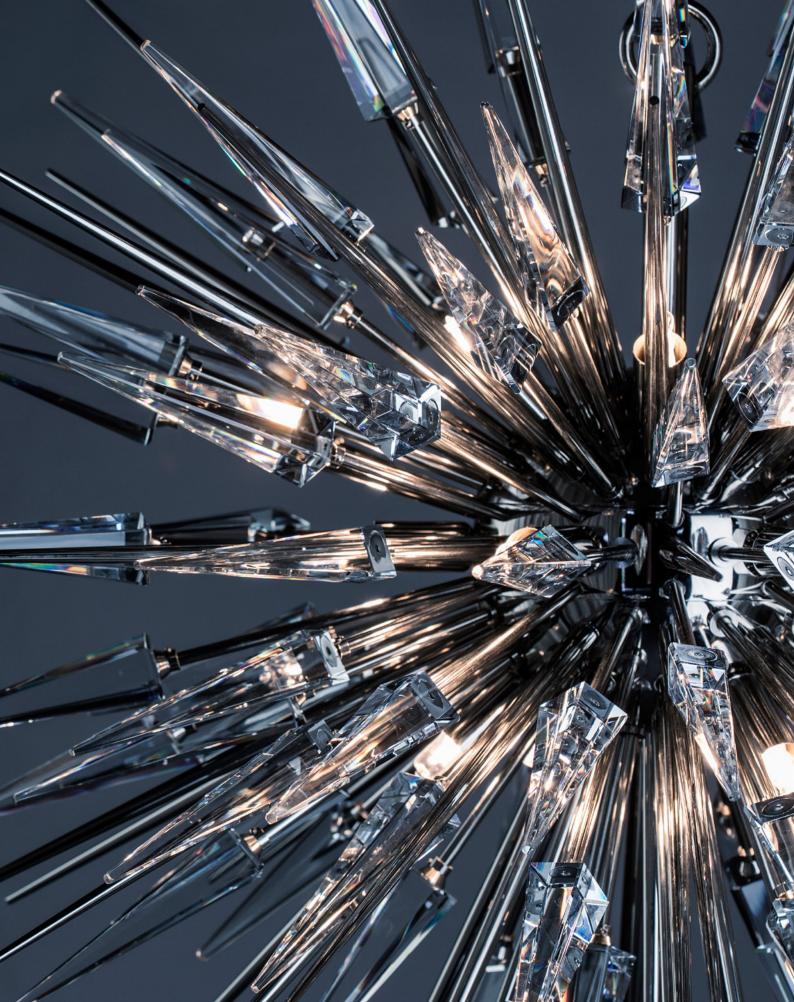

## **EXPLOSION**

## suspension

Explosion is reminiscent the vast cosmos of modern lighting designs. With a high prestige and a revivalist attitude, this suspension salutes the Sputnik. A strong attention to mighty and luxury detail are reflected in the numerous slim gold plated brass and crystal arms which orbit around a center sphere.

## DIMENSIONS

H 134 cm | 52,8" Diam. 71 cm | 27,95" Cord Height: Adjustable with 200 cm | 78,74"

### MATERIALS

Body: Brass & Crystal Glass

## STANDARD FINISHES

Body: Gold plated

WEIGHT 🖺

18 kg | 39 lbs

BULBS ===

18x g9 Halogen Bulbs (40W max) \*USA not included

Voltage: 220-240V