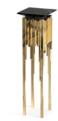

# MCQUEEN GLOBE

## suspension

Like a savage beauty, this masterpiece brings the powerful evocation of the sublime. It's perfect to use as a single item or in harmony with more than one element in the same area in the dining room. Its lush presentation gained inspiration from Alexander McQueen creations and in each leaf is forging his identity in brass and gold plated finishes, giving a set of rhythmic, luminous branches that end up with the touch of beautiful Swarovski crystals.

## DIMENSIONS

H 124cm | 48,8" Diam. 72 cm | 28,3" Cord Height: Adjustable with 200 cm | 78,74"

### MATERIALS

Body: Brass & Swarovski Crystal

#### STANDARD FINISHES

Body: Hammered Brass, Gold plated & Amber Swarovski Crystals

## WEIGHT 🖺

9 kg | 19,8 lbs

### BULBS ===