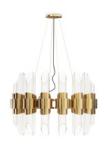

# WATERFALL ROUND

## suspension

A powerful creation characterized by a circular shape made with gold plated brass combined with ribbed fine tubes of glass. The perfect combination of a glamorous sensation of waterfalls.

### **DIMENSIONS**

H 59,4 cm | 23,38" Diam. 125 cm | 49,21" Cord Height: Adjustable with 200 cm | 78,74"

### MATERIALS

Body: Brass & Crystal Glass

### STANDARD FINISHES

Body: Gold plated

## WEIGHT 🖺

70 kg | 154,32 lbs

#### BULBS ==