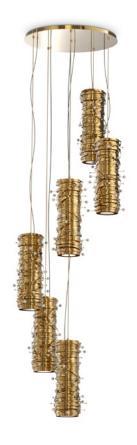

# **EMPIRE**

### chandelier

Our Empire Chandelier is inspired by the stunning architecture of The Empire State Building. It's a masterpiece with an extravagant shape, capable to transform every space into a stunning scenario. Due to its vigorous personality it creates an exclusive atmosphere.

### DIMENSIONS

H 150 cm | 59" Diam. 100 cm | 39,4" Cord Height: Adjustable with 200 cm | 78,74"

#### MATERIALS

Body: Brass & Crystal Glass

### STANDARD FINISHES

Body: Gold plated

**WEIGHT** (a) 107 kg | 236 lbs

BULBS ===