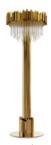

# MAJESTIC II

## suspension

The Majestic Suspension takes the form of two delicate lighting fixtures whose golden plated brass and crystal glass cylinders create an outstanding and exclusive design. With fine attention to detail, the craftsmanship of the Majestic II enables an exquisite and passionate atmosphere to any environment.

## DIMENSIONS

H 21,6 cm | 8,5" Diam. 141,7 cm | 55,8" Cord Height: Adjustable with 200 cm | 78,7"

#### MATERIALS

Body: Brass & Crystal Glass

### STANDARD FINISHES

Body: Gold plated

**WEIGHT (a)** 50 kg | 110,2 lbs

BULBS ==