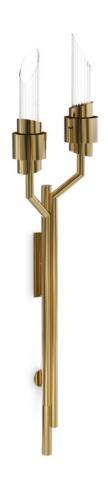

# **TYCHO**

# wall

Just like a discovery, this item brings from the past the way to look beyond. Inspired in the most unusual planetarium  $in the world and its \, reflection \, on \, the \, water, conveys \, the \, intimate \, lighting \, using \, materials \, like \, brass \, with \, gold \, plated \, and \, its \, reflection \, on \, the \, water, \, conveys \, the \, intimate \, lighting \, using \, materials \, like \, brass \, with \, gold \, plated \, and \, its \, reflection \, on \, the \, water, \, conveys \, the \, intimate \, lighting \, using \, materials \, like \, brass \, with \, gold \, plated \, and \, its \, reflection \, on \, the \, water, \, conveys \, the \, intimate \, lighting \, using \, materials \, like \, brass \, with \, gold \, plated \, and \, using \, materials \, like \, brass \, with \, gold \, plated \, and \, using \, materials \, like \, brass \, with \, gold \, plated \, and \, using \, materials \, like \, brass \, with \, gold \, plated \, and \, using \, materials \, like \, brass \, with \, gold \, plated \, and \, using \, materials \, like \, brass \, with \, gold \, plated \, and \, using \, materials \, like \, brass \, with \, gold \, plated \, and \, using \, materials \, like \, brass \, with \, gold \, plated \, and \, using \, materials \, like \, brass \, with \, gold \, plated \, and \, using \, materials \, like \, brass \, with \, gold \, plated \, and \, using \, materials \, like \, brass \, with \, gold \, plated \, and \, using \, materials \, like \, brass \, with \, gold \, plated \, and \, using \, materials \, like \, brass \, with \, gold \, plated \, and \, using \, materials \, like \, brass \, with \, gold \, plated \, and \, using \, materials \, like \, brass \, with \, gold \, plated \, and \, using \, materials \, like \, brass \, with \, gold \, plated \, and \, using \, materials \, like \, brass \, with \, gold \, plated \, and \, using \, materials \, like \, brass \, with \, gold \, plated \, and \, using \, materials \, like \, brass \, with \, gold \, plated \, and \, using \, materials \, like \, brass \, with \, gold \, plated \, and \, using \, materials \, like \, brass \, with \, gold \, plated \, and \, using \, with \, gold \, plated \, and \, using \, with \, gold \, plated \, and \, using \, with \, gold \, plated \, and \, using \, with \, gold \, with \, gold \, plated \, and \, with \, gold \, with \, go$ and crystal glass. Ideal combination to be used as a single wall lighting or in harmony with other elements in the same area.

#### **DIMENSIONS**

H 90 cm | 35,4" L 13 cm | 5,1" D 18 cm | 7,1"

# MATERIALS

Body: Brass & Crystal Glass

# STANDARD FINISHES

Body: Gold plated

WEIGHT 👜 2 kg | 4,9 lbs