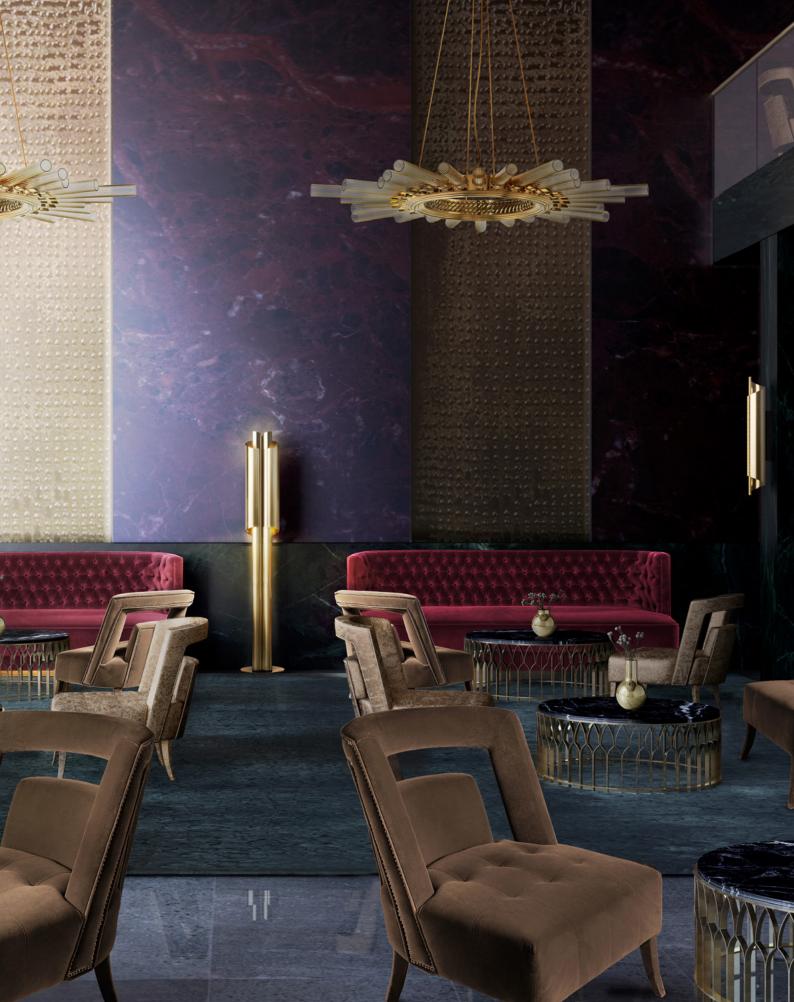

MATERIALS

Body: Brass & Crystal Glass

# **STANDARD FINISHES**Body: Gold plated

WEIGHT 🖺

80 kg | 176 lbs

BULBS ===

16x g9 Halogen Bulbs (40W max) \*USA not included

Voltage: 220-240V

### MAJESTIC.SUSPENSION | LUXXU COLLECTION



# **MAJESTIC**

## suspension

The recreation of the Majestic acquires another level, with bonhomie emancipation of lighting, the glow takes the form of a golden plated brass circle. Made with the finest material, each ribbed crystal glass cylinder creates an atmosphere of irresistible exposure and exclusivity.

## DIMENSIONS

H 6,6 cm | 2,6" Diam. 112 cm | 44,1" Cord Height: Adjustable with 200 cm | 78,74"

### MATERIALS

Body: Gold plated

## STANDARD FINISHES

Body: Gold plated & Black Swarovski Crystals

**WEIGHT** (2) 21 kg | 46,30 lbs

#### BUI BS









# MAJESTIC II

## suspension

The Majestic Suspension takes the form of two delicate lighting fixtures whose golden plated brass and crystal glass cylinders create an outstanding and exclusive design. With fine attention to detail, the craftsmanship of the Majestic II enables an exquisite and passionate atmosphere to any environment.

## DIMENSIONS

H 21,6 cm | 8,5" Diam. 141,7 cm | 55,8" Cord Height: Adjustable with 200 cm | 78,7"

#### MATERIALS

Body: Brass & Crystal Glass

### STANDARD FINISHES

Body: Gold plated

**WEIGHT (a)** 50 kg | 110,2 lbs

BULBS ==





## **HARPIA**

## suspension

Harpia Suspension takes every environment back to ancient Greece where power was a way of living. The vigorous eagle is emphasized by the razor-sharp crystal glass yet the sumptuous gold plate