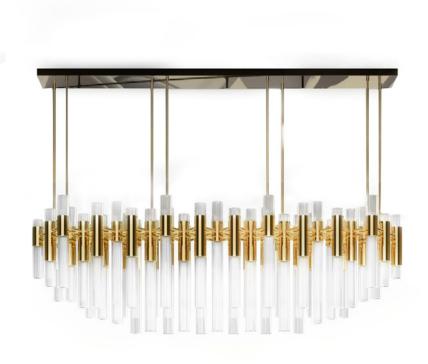

# WATERFALL RECTANGULAR

### suspension

Everything sparkles under this elegant work of art. This masterpiece made with gold plated brass combined with ribbed fine tubes of crystal glass brings a natural feeling of waterfalls to any space. The glamorous sensation of water in the tubes is handmade by glass master craftsman.

### **DIMENSIONS**

H 62 cm | 24,4" L 160 cm | 62,99" D 50 cm | 19,69" Pole Height: Fixed, available in 3 sizes: 60 cm | 23,6"; 80 cm | 31,4"; 100 cm | 39,4"

#### **MATERIALS**

Body: Brass & Crystal Glass

### STANDARD FINISHES

Body: Gold plated

**WEIGHT** (5) 35 kg | 77,2 lbs

BULBS 💷

88x g9 Halogen Bulbs (40W max) \*USA not included