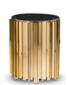

# **NUBIAN**

### console

The glorious geometrical construction of the Nubian pyramids outcome a contrasting shape design. Characterised by its complexity of noble materials such as glass, walnut root veneer and brass, Nubian Console is an elaborated embodiment of relief. A promising main focus in any surrounding.

#### DIMENSIONS

H 89 cm | 35" L 158 cm | 62,2" D 40 cm | 15,7"

#### MATERIALS

Body: Brass, Glass & Wood

#### STANDARD FINISHES

Body: Gold plated, Black glass, Black lacquer & Walnut root veneer

WEIGHT 🖺

75 kg | 154,3 lbs