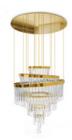

# **MAJESTIC**

### chandelier

Our Majestic Chandelier enhances a romantic and daring form perfectly able to adapts itself to any ambiance or style. The combination of traditional techniques and a selection of high quality materials results into an uncommon gold plated and crystal glass beauty that astonishes and empowers its surroundings.

#### **DIMENSIONS**

H 84,7 cm | 33,3" Diam. 141,7 cm | 55,8" Cord Height: Adjustable with 200 cm | 78,7"

#### MATERIALS

Body: Brass & Crystal Glass

### STANDARD FINISHES

Body: Gold plated

### WEIGHT 🖺

75 kg | 165,3 lbs

#### RUI RS =

88x g9 Halogen Bulbs (40W max) \*USA not included Voltage: 220-240V