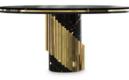

# **DARIAN**

### sideboard

The Darian sideboard draws inspiration from the power of the shield and sphere of protection, as well as the dynamic from its irregular shape. A precise knowledge of production techniques and materials, each with different specialities, from metal-work to wood carving. It features a cluster of gold plated brass asymmetrical bars envelope a wood structure in black lacquer, the resulting works are a blend of artful and stout personality.

#### DIMENSIONS

H 92 cm | 36,2" L 210 cm | 82,7" D 50 cm | 19,7"

#### MATERIALS

Body: Brass & Wood

#### STANDARD FINISHES

Body: Gold plated & Black lacquer

**WEIGHT** (a) 180 kg | 132,3 lbs