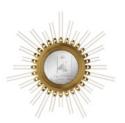

### **ORBIS**

### mirror

The Orbis mirror was inspired by ancient times in history, adopting the same simplicity of the golden era. Creates an atmosphere of irresistible exposure and exclusivity, this creation aims to total immersion in sumptuously glamorous interiors and the gold colour enhances the luxurious details present in its design.

### DIMENSIONS

D 9,1 cm | 3,58" Diam. 101,3 cm | 39,8"

### MATERIALS

Body: Brass & Mirror

### STANDARD FINISHES

Body: Polished Brass & Smoked black mirror

**WEIGHT** (25 kg | 55,1 lbs