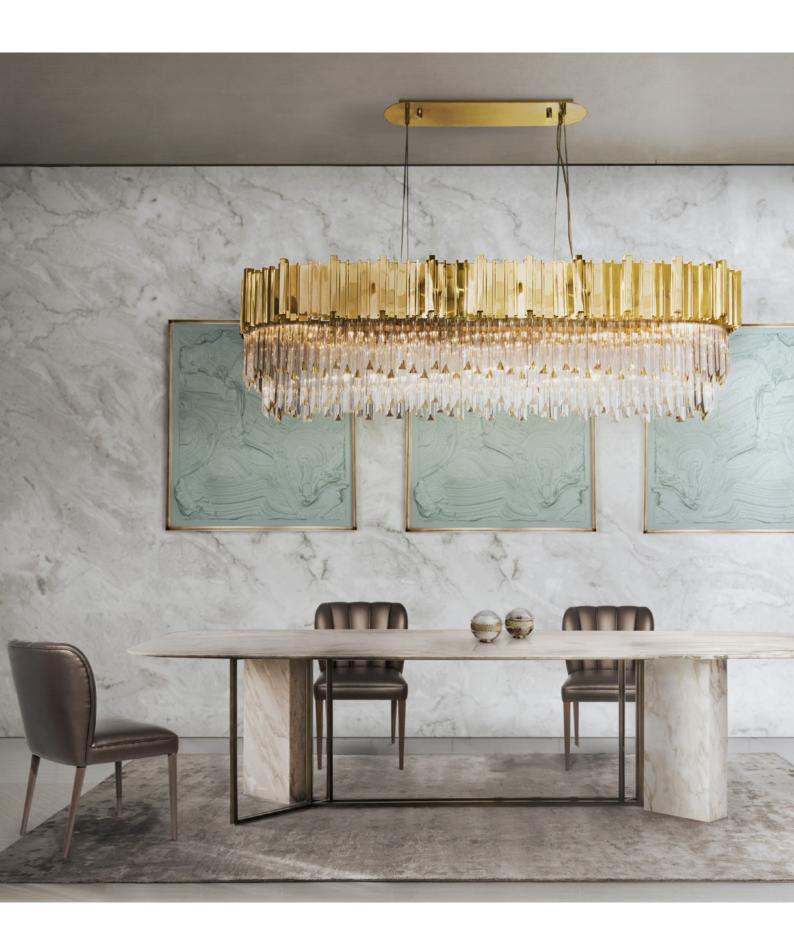

# **EMPIRE**

### chandelier

Our Empire Chandelier is inspired by the stunning architecture of The Empire State Building. It's a masterpiece with an extravagant shape, capable to transform every space into a stunning scenario. Due to its vigorous personality it creates an exclusive atmosphere.

### DIMENSIONS

H 150 cm | 59" Diam. 100 cm | 39,4" Cord Height: Adjustable with 200 cm | 78,74"

#### MATERIALS

Body: Brass & Crystal Glass

### STANDARD FINISHES

Body: Gold plated

**WEIGHT** (a) 107 kg | 236 lbs

BULBS ===