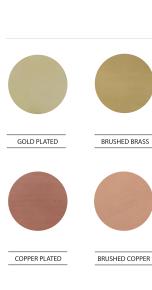

### METAL FINISHES

NICKEL PLATED

BRUSHED NICKEL

BLACK NICKEL PLATED

BRUSHED BLACK NICKEL

AGED BRASS

BRUSHED COPPER

CRYSTAL GLASS

### METAL FINISHES

GOLD PLATED

POLISHED BRASS

BRUSHED BRASS

AGED BRASS

LEATHER

FABRICS

UTOPIAN 08