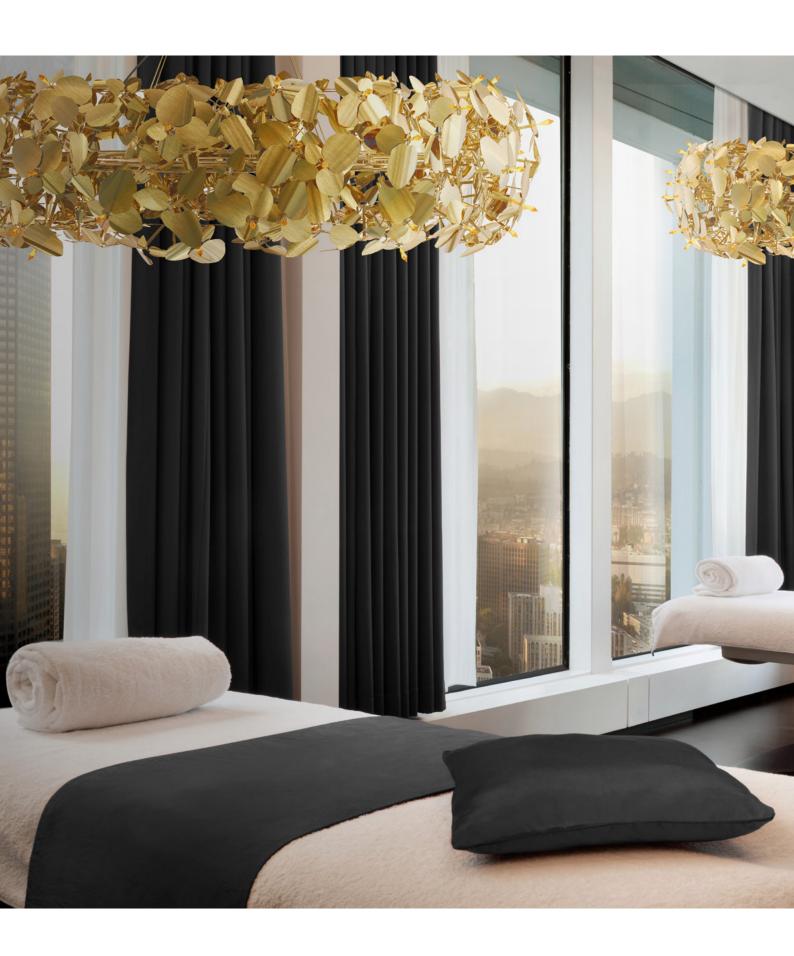

# MCQUEEN GLOBE

## suspension

Like a savage beauty, this masterpiece brings the powerful evocation of the sublime. It's perfect to use as a single item or in harmony with more than one element in the same area in the dining room. Its lush presentation gained inspiration from Alexander McQueen creations and in each leaf is forging his identity in brass and gold plated finishes, giving a set of rhythmic, luminous branches that end up with the touch of beautiful Swarovski crystals.

## DIMENSIONS

H 124cm | 48,8" Diam. 72 cm | 28,3" Cord Height: Adjustable with 200 cm | 78,74"

### MATERIALS

Body: Brass & Swarovski Crystal

#### STANDARD FINISHES

Body: Hammered Brass, Gold plated & Amber Swarovski Crystals

## WEIGHT 🖺

9 kg | 19,8 lbs

### BULBS ===