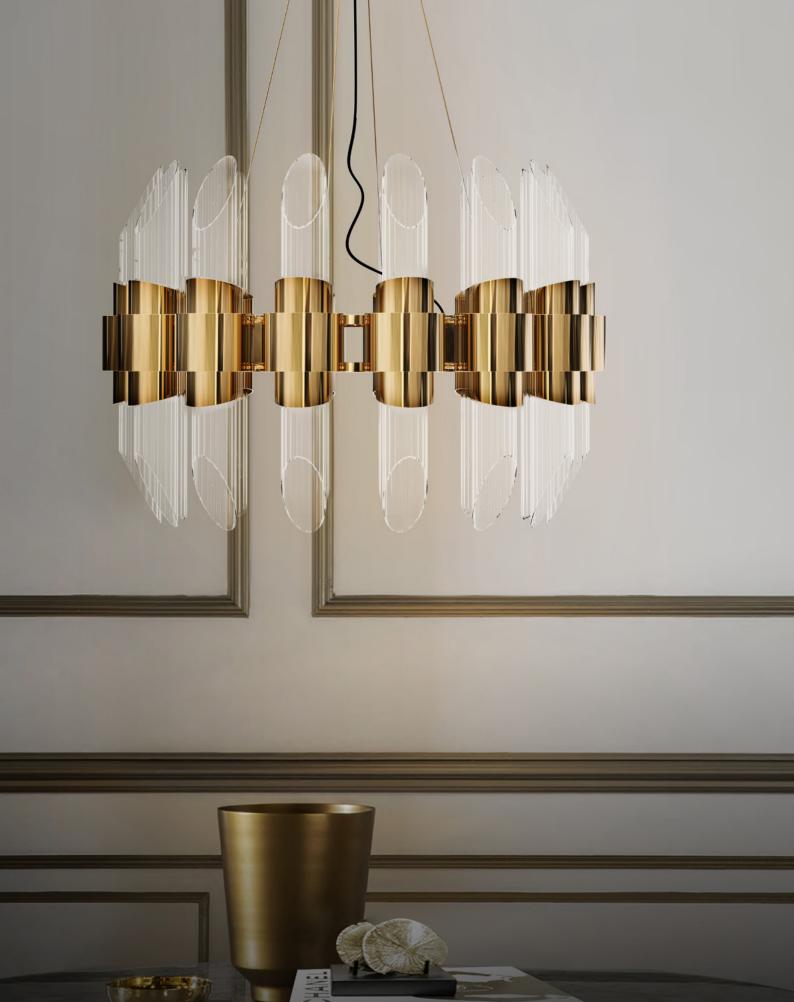

# WATERFALL

### chandelier

SThe best handmade techniques, the high-quality materials as a gold plated brass, the smooth and elegant shapes of the ribbed fine tubes of crystal glass and the extraordinary circular levels sensations of waterfalls, shows the exquisite capacity of this masterpiece to fill a contemporary loft as well as luxury lobby.

### **DIMENSIONS**

H 156 cm | 61,4" Diam. 109 cm | 42,9" Cord Height: Adjustable with 200 cm | 78,74"

#### **MATERIALS**

Body: Brass & Crystal Glass

#### STANDARD FINISHES

Body: Gold plated

WEIGHT 🖺

69 kg | 152,1 lbs