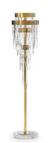

## **PEARL**

## pendant

This magnificent piece has the incomparable charm of the soft and warm lighting that gets even more beautiful when light being casted in its gold plated brass curves. The fluidity of the sculptural shape was achieved by the use of a common material with a piece of jewellery, the pearl.

## DIMENSIONS

H 53 cm | 20,9" Diam. 28 cm | 11,02" Cord Height: Adjustable with 200 cm | 78,74"

## MATERIALS

Body: Brass & Pearls

## STANDARD FINISHES

Body: Gold plated

**WEIGHT** (a) 3 kg | 6,6 lbs

BULBS ===