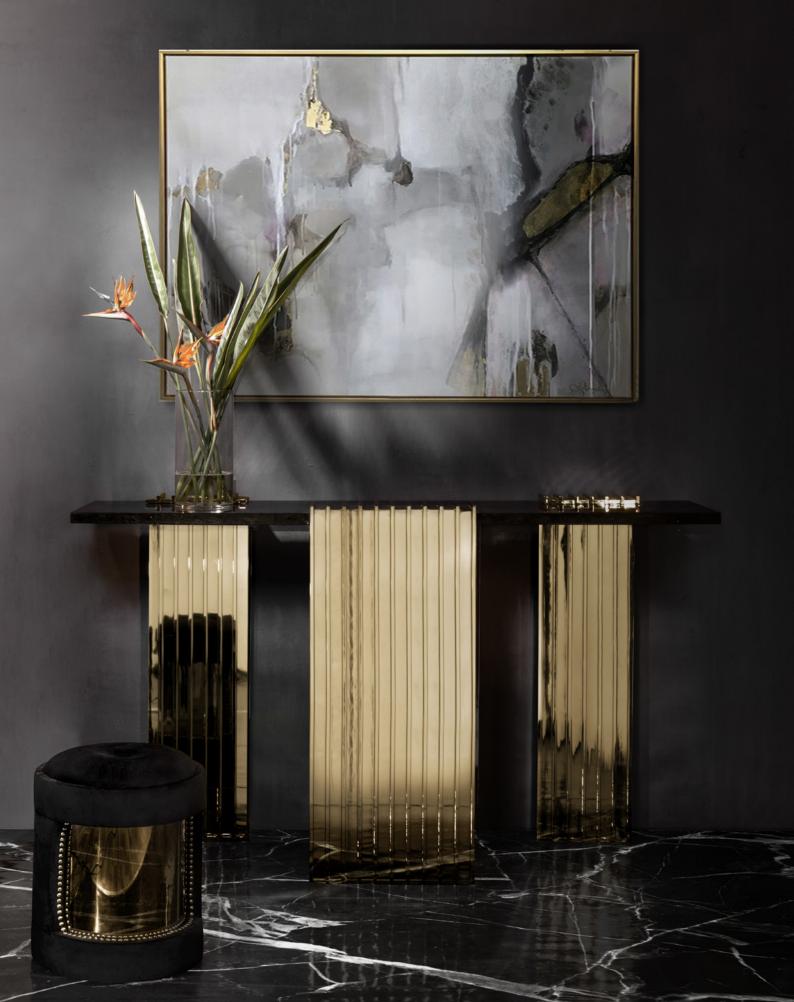

# **VERTIGO**

### console

Prove to be impressive through its conspicuous and elegant lines, this prodigious console has a striking dynamic pose. In either modern or classic entrance halls, the shimmering line in gold plated brass merge in any living room decoration in Nero Marquina marble finish. A fascinating and exclusive console that exhales luxury and a cohesive style.

#### DIMENSIONS

H 92,5 cm | 36,4" L 160 cm | 63,1" D 45 cm | 17,7"

#### MATERIALS

Body: Brass & Marble

#### STANDARD FINISHES

Body: Gold plated & Nero Marquina Marble

**WEIGHT** (a) 80 kg | 176,4 lbs