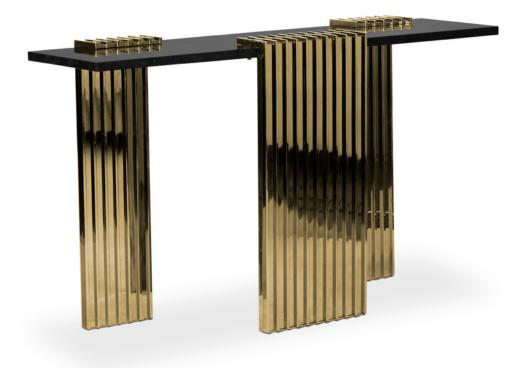

# **VERTIGO**

### console

Prove to be impressive through its conspicuous and elegant lines, this prodigious console has a striking dynamic pose. In either modern or classic entrance halls, the shimmering line in gold plated brass merge in any living room decoration in Nero Marquina marble finish. A fascinating and exclusive console that exhales luxury and a cohesive style.

#### DIMENSIONS

H 92,5 cm | 36,4" L 160 cm | 63,1" D 45 cm | 17,7"

#### MATERIALS

Body: Brass & Marble

#### STANDARD FINISHES

Body: Gold plated & Nero Marquina Marble

**WEIGHT** (a) 80 kg | 176,4 lbs