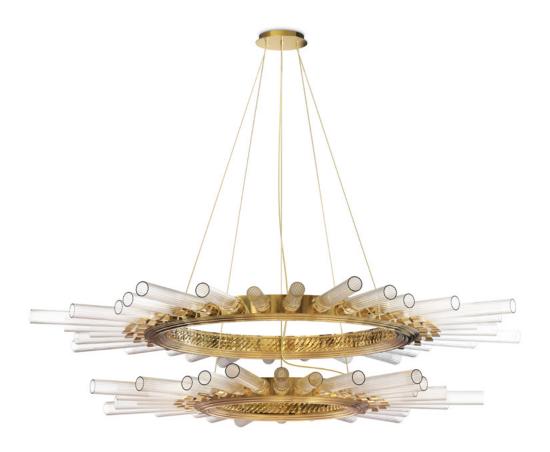

# **EMPIRE**

### chandelier

Our Empire Chandelier is inspired by the stunning architecture of The Empire State Building. It's a masterpiece with an extravagant shape, capable to transform every space into a stunning scenario. Due to its vigorous personality it creates an exclusive atmosphere.

### DIMENSIONS

H 150 cm | 59" Diam. 100 cm | 39,4" Cord Height: Adjustable with 200 cm | 78,74"

#### MATERIALS

Body: Brass & Crystal Glass

### STANDARD FINISHES

Body: Gold plated

**WEIGHT** (a) 107 kg | 236 lbs

BULBS ===