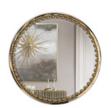

## **MAJESTIC**

### wall light mirror

The glow takes the form of a golden plated brass circle and each of your ribbed crystal glass cylinders evokes a petrifying effect in any setting. This emancipation of lighting reflects fascinating design of the craftsmen to become a mirror of desire. So is the Majestic.

#### **DIMENSIONS**

D 6,6 cm | 2,6" Diam. 107 cm | 42"

### **MATERIALS**

Body: Brass, Mirror & Crystal Glass

#### STANDARD FINISHES

Body: Gold plated & Smoked Black Mirror

**WEIGHT** (a) 20 kg | 39 lbs

BULBS ===

28x g9 Halogen Bulbs (40W max) \*USA not included Voltage: 220-240V