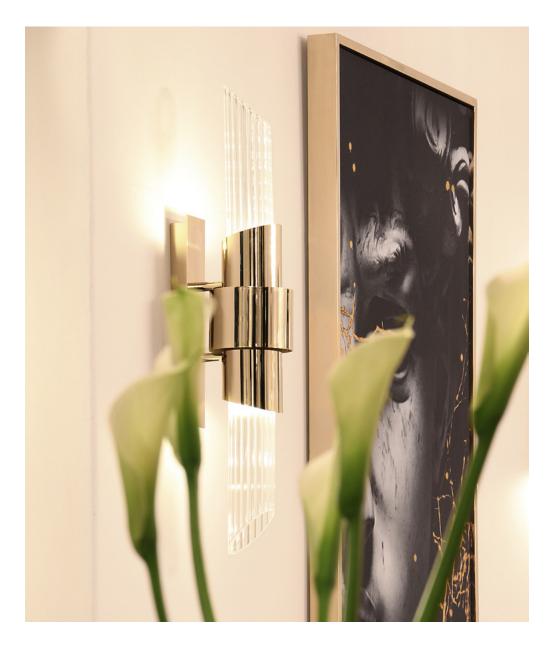

# **EMPIRE**

# wall

The Empire wall gets its inspiration on The Empire State Building and that's why this creation is so powerful and capable to transform every space in a stunning scenario.

### **DIMENSIONS**

H 80 cm | 31,5" L 40 cm | 15,75" D 24 cm | 9,45"

### MATERIALS

Body: Brass & Crystal Glass

### STANDARD FINISHES

Body: Gold plated

**WEIGHT** (a) 14 kg | 31 lbs

BULBS ===