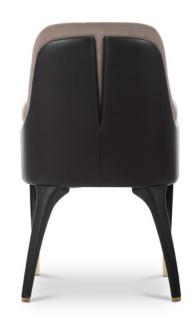

# OTTO

### armchair

Otto armchair is LUXXU's omen to its prosperous future, a luxurious design Empire. Made with noble materials, such as velvet and leather, the brass detail elevates this armchair into a masterpiece. Meaning greatness and fortune, this armchair is a statement in every imperial ambience.

#### **DIMENSIONS**

H 80 cm | 31,5" L 72 cm | 28,3" D 72 cm | 28,3" Seat Height: 43 cm | 17" Seat Depth: 43 cm | 17"

#### MATERIALS

Body: Brass, Leather & Cotton Velvet

### STANDARD FINISHES

Body: Gold plated, Black leather & Black velvet

**WEIGHT** (3) 30 kg | 66,1 lbs