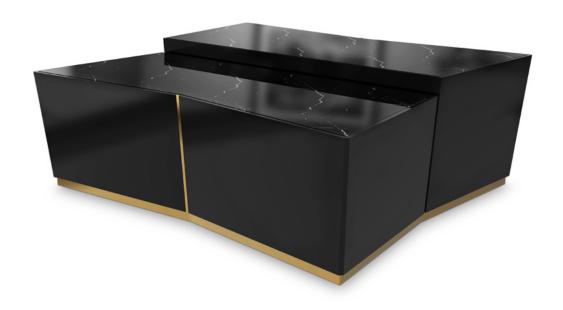

# VERTIGO

### center table

Vertigo center table was made with sleek design giving a classy feel and a luxurious appeal. The unusual forms in gold plated brass involve the nero marquina marble making the center of living rooms the aura of your projects.

### DIMENSIONS

H 32 cm | 12,6" L 122,5 cm | 48,2" D 85 cm | 33,5"

### MATERIALS

Body: Brass & Marble

### STANDARD FINISHES

Body: Gold plated & Nero Marquina Marble