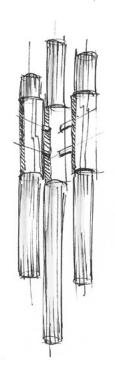

# BURJ

### chandelier

Burj chandelier is inspired by one of the most stunning hotels in the world, the Burj Al Arab. Like the hotel, this masterpiece is a symbol of modern age and luxury combined. It's also a strong, decorative structure, fully made of gold plated brass, with a delicately handmade glass tubes.

#### **DIMENSIONS**

H 130 cm | 51,18" Diam. 120 cm | 47,24" Cord Height: Adjustable with 200 cm | 78,7"

### MATERIALS

Body: Brass & Crystal Glass

#### STANDARD FINISHES

Body: Gold plated

**WEIGHT** 64 kg | 141 lbs

BULBS ===