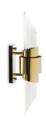

# **EMPIRE**

# wall

The Empire wall gets its inspiration on The Empire State Building and that's why this creation is so powerful and capable to transform every space in a stunning scenario.

### **DIMENSIONS**

H 80 cm | 31,5" L 40 cm | 15,75" D 24 cm | 9,45"

### MATERIALS

Body: Brass & Crystal Glass

### STANDARD FINISHES

Body: Gold plated

**WEIGHT** (a) 14 kg | 31 lbs

BULBS ===