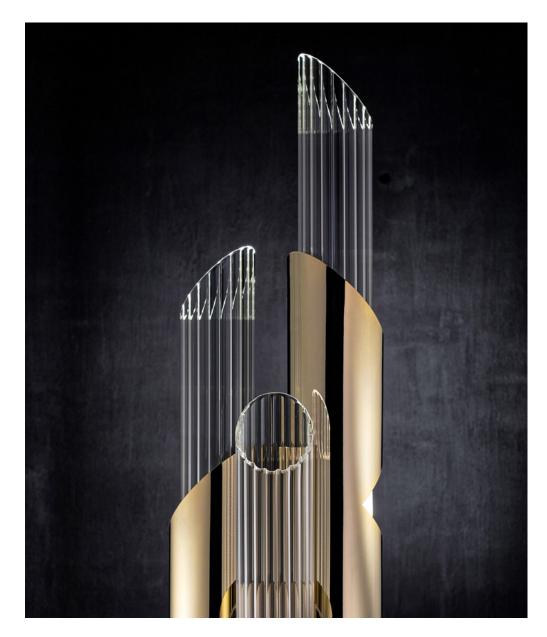

# **TYCHO**

floor

Giving the Tycho a different twist, but maintaining the same elegant and timeless vibe, this floor lamp is the perfect complement for any project. The ribbed crystals create a unique light refraction that will set the tone for a charming and exquisite ambience.

### DIMENSIONS

H 190 cm | 74,8" L 44 cm | 17,3" D 44 cm | 17,3"

# MATERIALS

Body: Brass & Crystal Glass

### STANDARD FINISHES

Body: Gold plated

**WEIGHT** △ 15kg | 33,1 lbs

BULBS ===