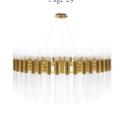

# **SCALA**

## chandelier

A masterpiece poetically made with the most beautiful Swarovski crystals. All the details are so unique that they have the power to create not only a perfect space, but also to get you involved in passionate emotions.

### **DIMENSIONS**

H 200 cm | 78,74" Diam. 100 cm | 39,4" Cord Height: Adjustable with 200 cm | 78,74"

### MATERIALS

Body: Brass & Swarovski Crystals

### STANDARD FINISHES

Body: Gold plated & Gold teak Swarovski Crystals

BULBS ===

37x g9 Halogen Bulbs (40W max) \*USA not included