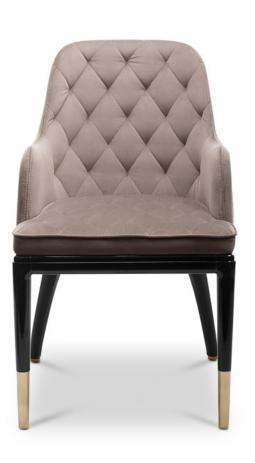

# OTTO

### armchair

Otto armchair is LUXXU's omen to its prosperous future, a luxurious design Empire. Made with noble materials, such as velvet and leather, the brass detail elevates this armchair into a masterpiece. Meaning greatness and fortune, this armchair is a statement in every imperial ambience.

#### **DIMENSIONS**

H 80 cm | 31,5" L 72 cm | 28,3" D 72 cm | 28,3" Seat Height: 43 cm | 17" Seat Depth: 43 cm | 17"

#### MATERIALS

Body: Brass, Leather & Cotton Velvet

### STANDARD FINISHES

Body: Gold plated, Black leather & Black velvet

**WEIGHT** (3) 30 kg | 66,1 lbs