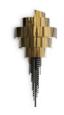

# BURJ

# wall

This wall fixture fully made of gold plated brass transmits elegance and sophistication. With delicate handmade crystal glass tubes, this piece brings a magical sensation to every space.

### DIMENSIONS

H 45 cm | 17,71" L 20 cm | 7,87" D 23 cm | 9,05"

#### MATERIALS

Body: Brass & Crystal Glass

# STANDARD FINISHES

Body: Gold plated

# WEIGHT 🖺

3,7 kg | 8,16 lbs