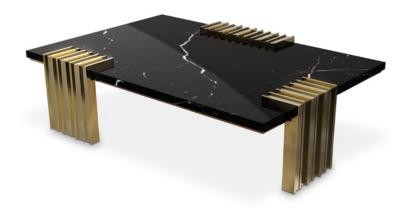

# LITTUS

### dining table

The creation of Littus Dining Table was made in order to strengthen a unique concept. This luxury dining table has come to symbolize the spiral, is a curve in the space, which runs around a centre in a special way like the great decisions are taken around powerful tables among determined minds. With quality signature, Littus Dining Table embodies handmade techniques such as marble cutting, gold plated brass, executed by some of the best craftsman.

#### MATERIALS

Body: Brass & Marble

#### STANDARD FINISHES

Body: Gold plated, Black lacquer, Marble Nero Marquina

WEIGHT 🖺

160 kg | 353 lbs