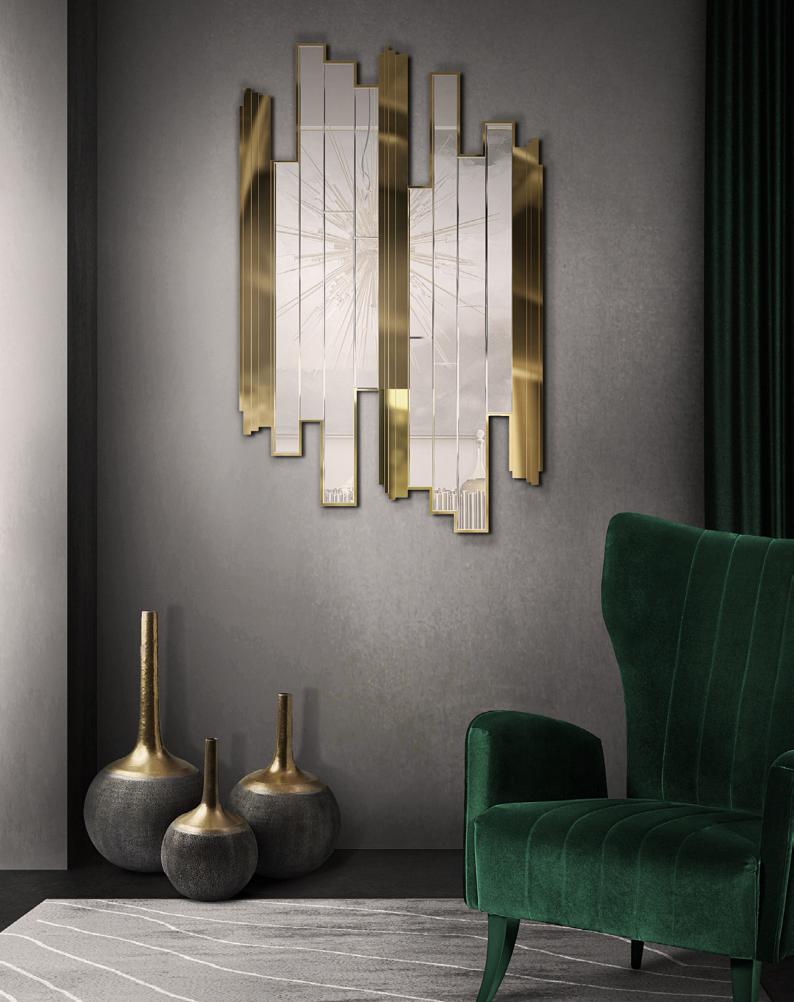

# **EMPIRE**

### mirror

Empire mirror found its inspiration in the extravagant and vigorous Empire Collection. With its will to keep up with the Empire family high standards on exquisite and exceptional design, the Empire mirror's powerful lines are the result of an extraordinary precision of handmade techniques. Adequate to transform any space into a luxurious atmosphere.

### **DIMENSIONS**

W 90 cm | 35,4" D 5,8 cm | 2,3" H 175 cm | 68,9"

### MATERIALS

Body: Brass & Mirror

### STANDARD FINISHES

Body: Gold plated & Smoked black mirror

**WEIGHT** 52 kg | 115 lbs