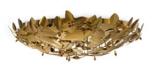

# **EMPIRE**

### chandelier

Our Empire Chandelier is inspired by the stunning architecture of The Empire State Building. It's a masterpiece with an extravagant shape, capable to transform every space into a stunning scenario. Due to its vigorous personality it creates an exclusive atmosphere.

### DIMENSIONS

H 150 cm | 59" Diam. 100 cm | 39,4" Cord Height: Adjustable with 200 cm | 78,74"

#### MATERIALS

Body: Brass & Crystal Glass

### STANDARD FINISHES

Body: Gold plated

**WEIGHT** (a) 107 kg | 236 lbs

BULBS ===