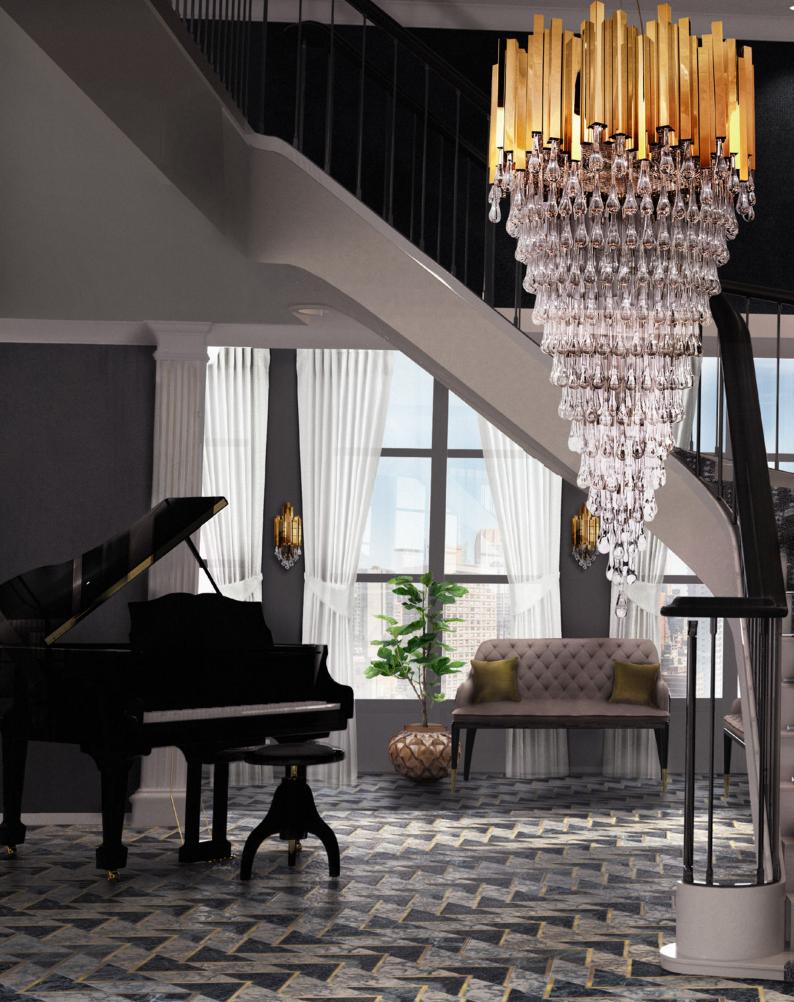

# **EMPIRE**

### chandelier

Our Empire Chandelier is inspired by the stunning architecture of The Empire State Building. It's a masterpiece with an extravagant shape, capable to transform every space into a stunning scenario. Due to its vigorous personality it creates an exclusive atmosphere.

### DIMENSIONS

H 150 cm | 59" Diam. 100 cm | 39,4" Cord Height: Adjustable with 200 cm | 78,74"

#### MATERIALS

Body: Brass & Crystal Glass

### STANDARD FINISHES

Body: Gold plated

**WEIGHT** (a) 107 kg | 236 lbs

BULBS ===