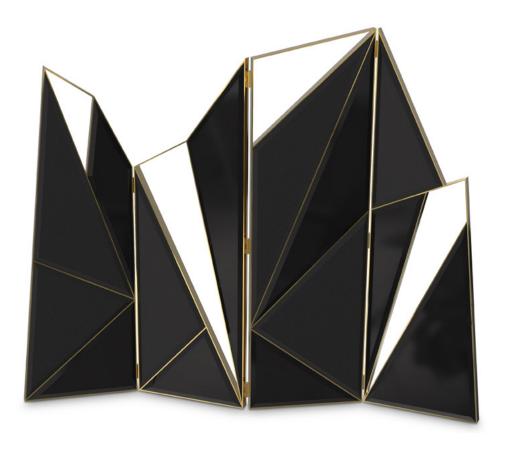

# **DELTA**

### screen

Delta Screen explodes with a dramatic but elegant black, noting a sensual geometry in the flow of the four panels. This unique folding screen is perfectly wrapped in polished brass & black lacquered wood and adorned with black leather.

Unleash the reality of the unforgettable and addictive taste of uniqueness.

#### **DIMENSIONS**

H 160 cm | 63" L 202 cm | 79,5" D 6 cm | 2,4"

#### MATERIALS

Body: Brass, Wood & Leather

### STANDARD FINISHES

Body: Polished brass, Black lacquered wood & Black leather

**WEIGHT** △ 85 kg | 188 lbs

screen

If you've always imagined your projects with exquisite details this Empire folding screen donates a deluxe feel to the most stylish spaces. The three panels are made in smoked mirror and gold plated brass. The Empire folding screen is not only important for decoration but these partitions are also convenient to divide spaces. The ultimate luxury for a dressing room by providing privacy.