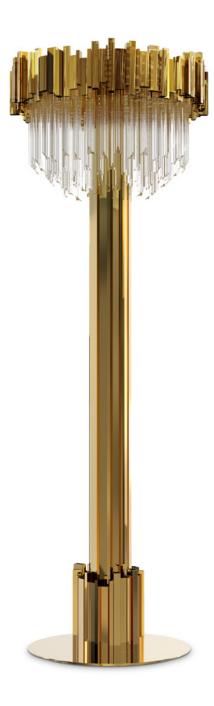

# plafond

The Empire plafond was made not only to offer the best functional lighting purpose, but also to decorate any space with its glaring and sublime design. Suitable for the most exquisite projects and produced with the best materials.

#### DIMENSIONS

H 35 cm | 13,8" Diam. 72,8 cm | 28,7"

#### MATERIAL

Body: Brass & Crystal Glass

#### STANDARD FINISHES

Body: Gold plated

**WEIGHT** 45 kg | 99,2 lbs

BULBS ===

 $8x\,g9$  Halogen Bulbs (40W max) \*USA not included

Voltage: 220-240V