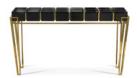

# **SCARP**

### console

When rebel meets nature it creates nothing but an uncontrollable force. Scarp Console's insurgent gold plated brass legs and nero marquina marble bring out the strongest presence in modern projects. The powerful strength of this console leaps any room into a deep sense of robustly dynamic.

#### DIMENSIONS

H 90 cm | 35,4" L 162 cm | 64" D 44 cm | 17,3"

#### MATERIALS

Body: Brass & Marble

#### STANDARD FINISHES

Body: Gold plated & Nero Marquina Marble

**WEIGHT** (a) 70 kg | 154,3 lbs