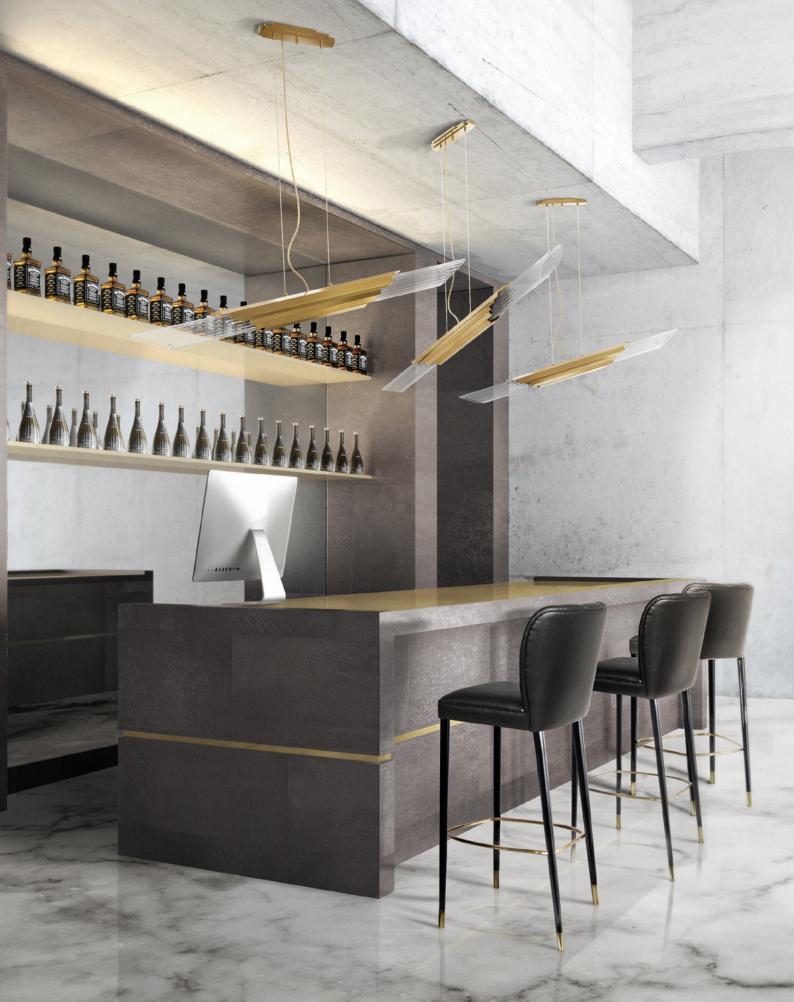

## **HARPIA**

## suspension

Harpia Suspension takes every environment back to ancient Greece where power was a way of living. The vigorous eagle is emphasized by the razor-sharp crystal glass yet the sumptuous gold plated brass steals all the attentions of the room, has only a woman can do. A superb opportunity to create a harmonious lighting installation by using more than one composition.

### DIMENSIONS

H 9 cm | 3,5" L 120 cm | 47,2" D 9 cm | 3,5" Cord Height: Adjustable with 200 cm | 78,74"

### MATERIALS

Body: Brass & Crystal Glass

#### STANDARD FINISHES

Body: Gold plated

**WEIGHT** (a) 10 kg | 22 lbs

BULBS ===

 $2x\ gu10\ Halogen\ Bulbs\ (40W\ max)\ *USA\ not\ included$  Voltage: 220-240V