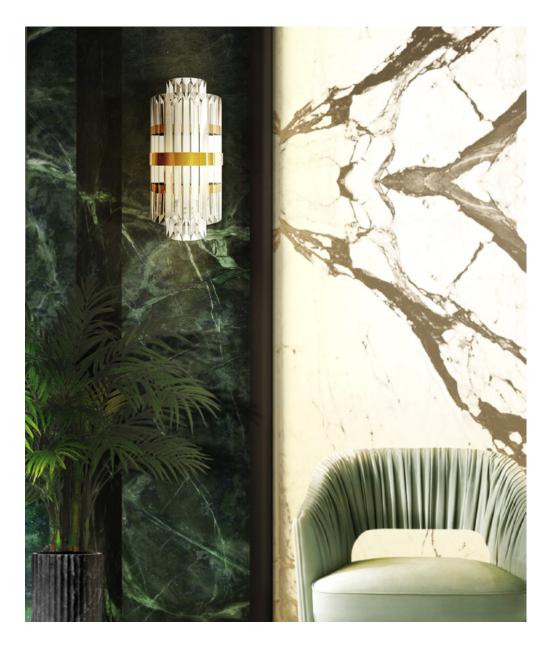

## **MAJESTIC**

### wall light mirror

The glow takes the form of a golden plated brass circle and each of your ribbed crystal glass cylinders evokes a petrifying effect in any setting. This emancipation of lighting reflects fascinating design of the craftsmen to become a mirror of desire. So is the Majestic.

#### **DIMENSIONS**

D 6,6 cm | 2,6" Diam. 107 cm | 42"

### **MATERIALS**

Body: Brass, Mirror & Crystal Glass

#### STANDARD FINISHES

Body: Gold plated & Smoked Black Mirror

**WEIGHT** (a) 20 kg | 39 lbs

BULBS ===

28x g9 Halogen Bulbs (40W max) \*USA not included Voltage: 220-240V