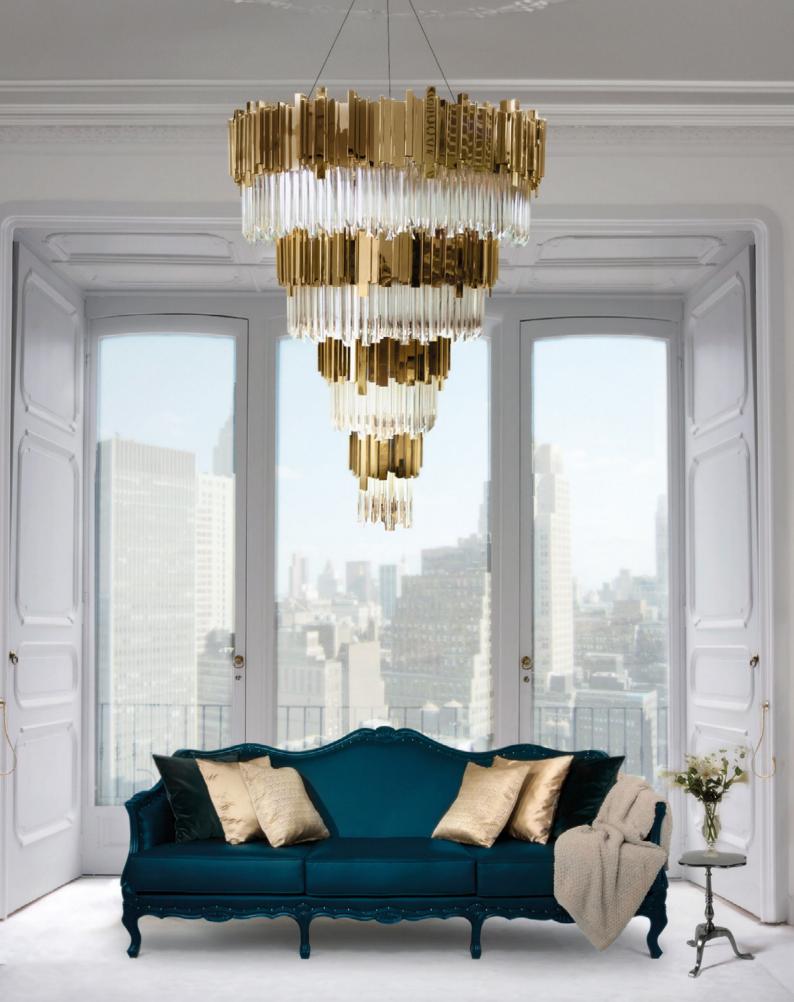

# **EMPIRE**

### chandelier

Our Empire Chandelier is inspired by the stunning architecture of The Empire State Building. It's a masterpiece with an extravagant shape, capable to transform every space into a stunning scenario. Due to its vigorous personality it creates an exclusive atmosphere.

### DIMENSIONS

H 150 cm | 59" Diam. 100 cm | 39,4" Cord Height: Adjustable with 200 cm | 78,74"

#### MATERIALS

Body: Brass & Crystal Glass

### STANDARD FINISHES

Body: Gold plated

**WEIGHT** (a) 107 kg | 236 lbs

BULBS ===