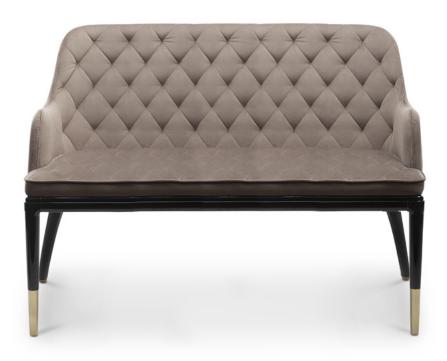

# **CHARLA**

### two seat sofa

Charla two seat sofa is a splendid object of boundless elegance with an opulent touch. This marvelous composition for two is the perfect example of timeless lines with a modern twist, by using a complexity of luxurious materials, such as velvet, brass and lacquered wood. An imperative in the Charla family successor lineage.

#### DIMENSIONS

H 80 cm | 31,5" L 132 cm | 52," D 60 cm | 23,6" Seat Height: 42 cm | 16,5" Seat Lenght: 120 cm | 47.3

Seat Lenght: 120 cm | 47,3" Seat Depth: 47,5 cm | 18,7"

#### MATERIALS

Body: Brass, Leather & Velvet

### STANDARD FINISHES

Body: Gold plated, Black leather & Brown velvet

**WEIGHT** 45 kg | 99,2 lbs