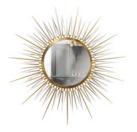

### **EXPLOSION**

### mirror

The recreation of the Explosion achieves a luxurious level. The perfect solution to highlight any ambience with its prestigious and revivalist attitude. A strong attention to mighty and luxury detail are reflected in the numerous slim gold plated brass and crystal arms which orbit around a smoked black mirror glass. This decorative mirror lives to burst interiors with its traditional craftsmanship and luxurious details.

#### **DIMENSIONS**

D 5,2 cm | 2,1" Diam. 80,5 cm | 31,7"

#### **MATERIALS**

Body: Brass, Mirror & Crystal Glass

### STANDARD FINISHES

Body: Gold plated & Smoked black mirror

**WEIGHT** (2) 27 kg | 59,5 lbs