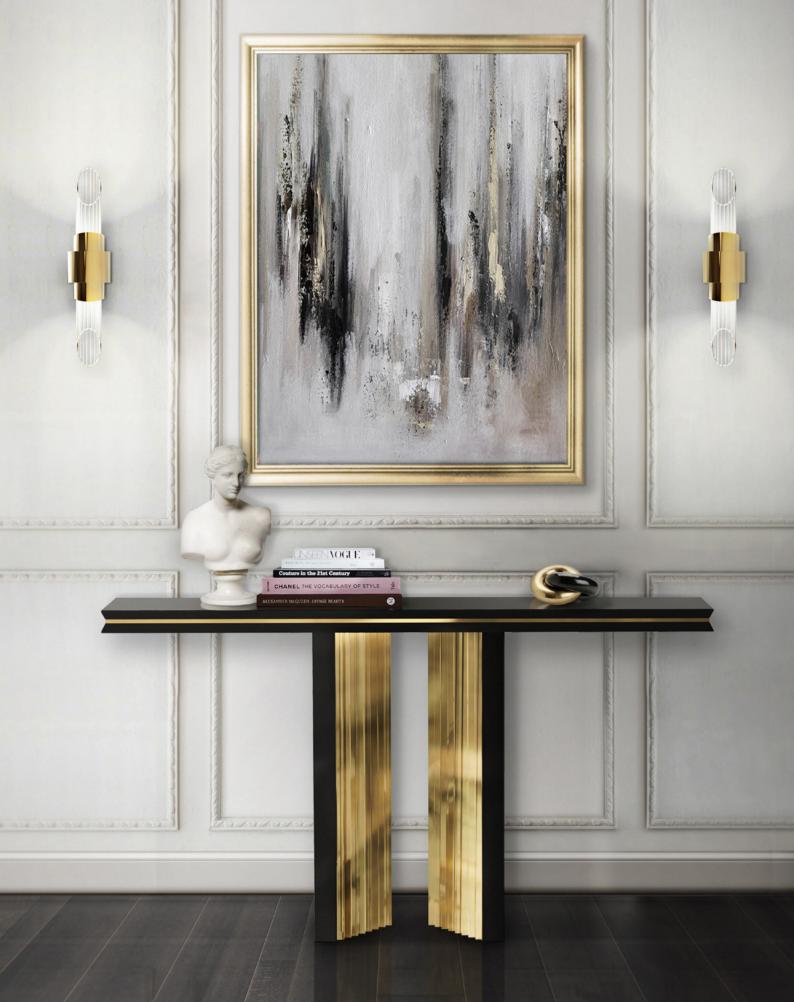

# **VERTIGO**

### console

Prove to be impressive through its conspicuous and elegant lines, this prodigious console has a striking dynamic pose. In either modern or classic entrance halls, the shimmering line in gold plated brass merge in any living room decoration in Nero Marquina marble finish. A fascinating and exclusive console that exhales luxury and a cohesive style.

#### DIMENSIONS

H 92,5 cm | 36,4" L 160 cm | 63,1" D 45 cm | 17,7"

#### MATERIALS

Body: Brass & Marble

#### STANDARD FINISHES

Body: Gold plated & Nero Marquina Marble

**WEIGHT** (a) 80 kg | 176,4 lbs