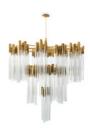

# **EMPIRE**

### chandelier

Our Empire Chandelier is inspired by the stunning architecture of The Empire State Building. It's a masterpiece with an extravagant shape, capable to transform every space into a stunning scenario. Due to its vigorous personality it creates an exclusive atmosphere.

### DIMENSIONS

H 150 cm | 59" Diam. 100 cm | 39,4" Cord Height: Adjustable with 200 cm | 78,74"

#### MATERIALS

Body: Brass & Crystal Glass

### STANDARD FINISHES

Body: Gold plated

**WEIGHT** (a) 107 kg | 236 lbs

BULBS ===