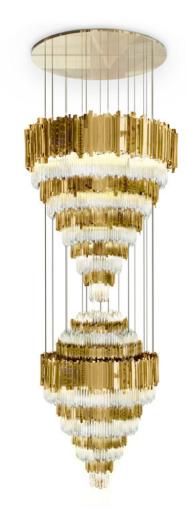

# EMPIRE XL

### chandelier

With a closely egocentric attitude, the flamboyant Empire XL is conceived. Inspired in the Empire State Building, this new design has the extraordinary power to centralize any atmosphere and transform everything around. The perfect piece to exclusive ambience.

### DIMENSIONS

H 400 cm | 157,48" L 165 cm | 64,96" D 165 cm | 64,96"

### MATERIALS

Body: Brass & Crystal Glass

### STANDARD FINISHES

Body: Gold plated

**WEIGHT** (a) 300 Kg | 661,4 lbs

BULBS ===