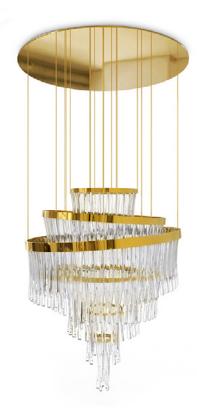

# **SCALA**

## chandelier

A masterpiece poetically made with the most beautiful Swarovski crystals. All the details are so unique that they have the power to create not only a perfect space, but also to get you involved in passionate emotions.

### **DIMENSIONS**

H 200 cm | 78,74" Diam. 100 cm | 39,4" Cord Height: Adjustable with 200 cm | 78,74"

### MATERIALS

Body: Brass & Swarovski Crystals

### STANDARD FINISHES

Body: Gold plated & Gold teak Swarovski Crystals

BULBS ===

37x g9 Halogen Bulbs (40W max) \*USA not included