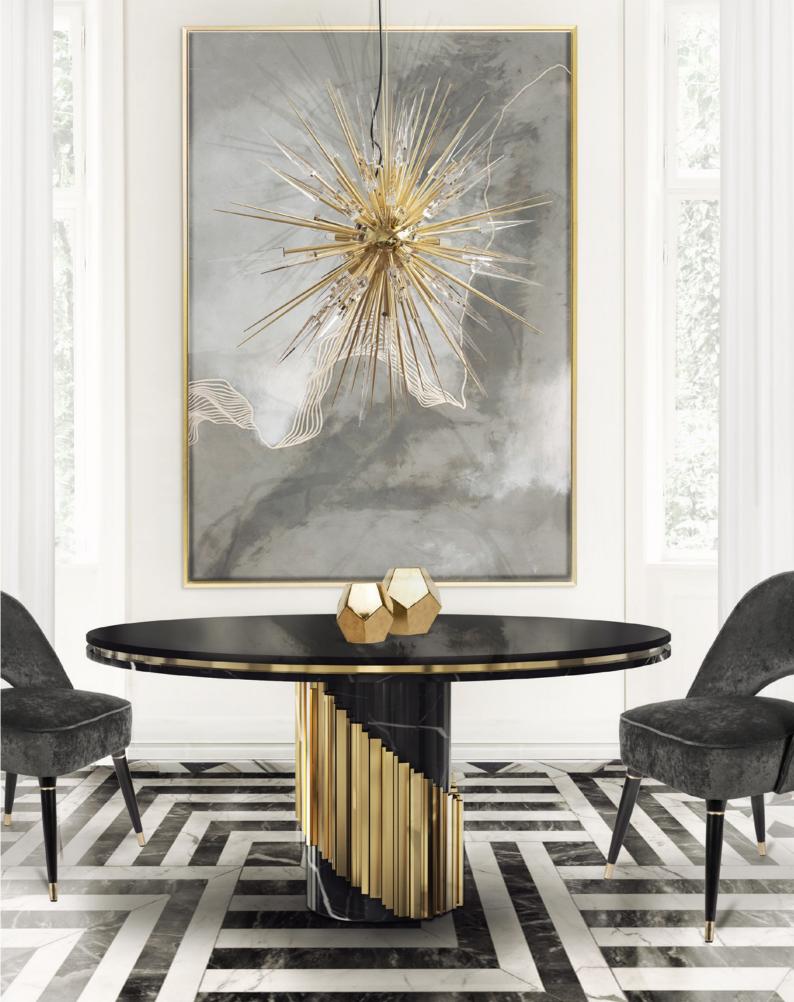

# LITTUS

### dining table

The creation of Littus Dining Table was made in order to strengthen a unique concept. This luxury dining table has come to symbolize the spiral, is a curve in the space, which runs around a centre in a special way like the great decisions are taken around powerful tables among determined minds. With quality signature, Littus Dining Table embodies handmade techniques such as marble cutting, gold plated brass, executed by some of the best craftsman.

#### **DIMENSIONS**

H 77 cm | 30,3" Diam. 160 cm | 63,1"

#### MATERIALS

Body: Brass & Marble

#### STANDARD FINISHES

Body: Gold plated, Black lacquer, Marble Nero Marquina

WEIGHT 🖺

160 kg | 353 lbs