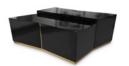

# **BEYOND**

### dining table

The distinctive details make a delicate adjustment between, the best hand worked wood with touches of brass and the warm and golden tones on its polished surface. Created in an outstanding moment of inspiration, this luxury statement table makes the perfect center point of any dining setting.

### DIMENSIONS

H 74 cm | 29,13" L 250 cm | 98,43" D 120 cm | 47,24"

### MATERIALS

Body: Brass & Wood

### STANDARD FINISHES

Body: Gold plated & Black lacquer