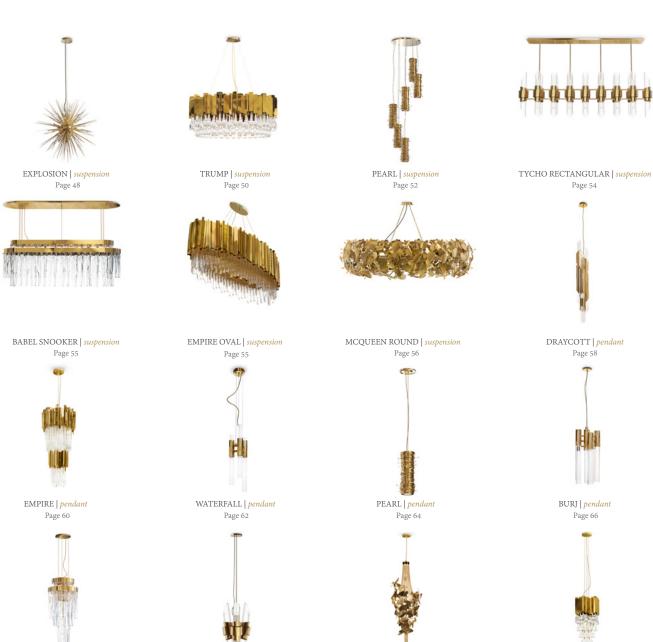

Everything we create, we believe in redesigning your definition of art.

LUXXU's Empire is shaping its future by setting trends with timeless pieces and refined elegance. Lighting was the start of a luxury journey stating itself as classic with a modern twist.

Today, a new epoch unveils at LUXXU. Daring designs are symphonies created not only with one key object. Ambiences are an everlasting aesthetic language shared by every element.

LUXXU now gives you the opportunity to create those ambiences. LUXXU uncovers a crucial Imperial complement, a Furniture Collection. Offering resembling noble materials and finishing's where customization blossoms as brand capital.

Be our guest and get inspired by the greatest collection of timeless pieces.

Lighting

EMPIRE | chandelier Page 8

SCALA | chandelier

LIBERTY | chandelier Page 28

EMPIRE | suspension Page 32

MAJESTIC II | suspension Page 40

EMPIRE XL | chandelier Page 10

TRUMP | chandelier

MAJESTIC | chandelier Page 29

WATERFALL ROUND | suspension
Page 34

HARPIA | suspension Page 42

GUGGENHEIM | chandelier Page 12

MCQUEEN | chandelier

WATERFALL | *chandelier* Page 29

EMPIRE SNOOKER | suspension Page 36

TYCHO ROUND | suspension Page 44

BURJ | *chandelier* Page 16

BABEL | *chandelier* Page 26

WATERFALL RECTANGULAR  $\mid$  suspension

MAJESTIC | suspension Page 38

 $\begin{array}{c} \text{MCQUEEN GLOBE} \mid \textit{suspension} \\ \text{Page 46} \end{array}$ 