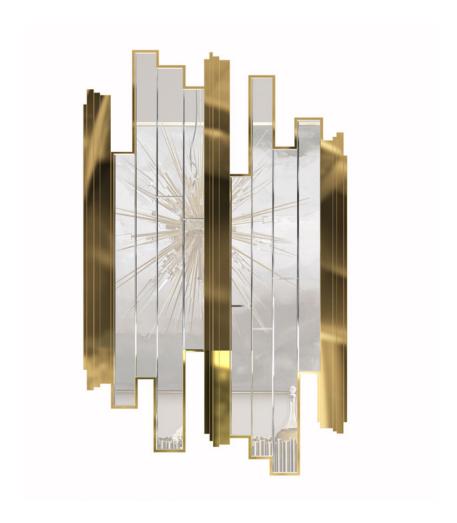

# **EMPIRE**

### mirror

Empire mirror found its inspiration in the extravagant and vigorous Empire Collection. With its will to keep up with the Empire family high standards on exquisite and exceptional design, the Empire mirror's powerful lines are the result of an extraordinary precision of handmade techniques. Adequate to transform any space into a luxurious atmosphere.

### **DIMENSIONS**

W 90 cm | 35,4" D 5,8 cm | 2,3" H 175 cm | 68,9"

### MATERIALS

Body: Brass & Mirror

### STANDARD FINISHES

Body: Gold plated & Smoked black mirror

**WEIGHT** 52 kg | 115 lbs