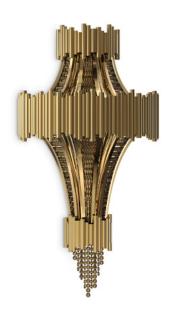

# BURJ

### chandelier

Burj chandelier is inspired by one of the most stunning hotels in the world, the Burj Al Arab. Like the hotel, this masterpiece is a symbol of modern age and luxury combined. It's also a strong, decorative structure, fully made of gold plated brass, with a delicately handmade glass tubes.

#### **DIMENSIONS**

H 130 cm | 51,18" Diam. 120 cm | 47,24" Cord Height: Adjustable with 200 cm | 78,7"

### MATERIALS

Body: Brass & Crystal Glass

#### STANDARD FINISHES

Body: Gold plated

**WEIGHT** 64 kg | 141 lbs

BULBS ===