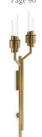

# **TYCHO**

# torch wall

From the classical to the most contemporary ambience, this torch wall version of our Tycho is the epitome of elegance and distinctiveness. A perfect fit for both hospitality and residential projects, the combination of brass and ribbed crystal glass will bring to your project the final twist of medieval charm you were looking for.

#### DIMENSIONS

H 162 cm | 64,1" L 34 cm | 13,4" D 20 cm | 7,9"

#### **MATERIALS**

Body: Brass & Crystal Glass

#### STANDARD FINISHES

Body: Gold plated

**WEIGHT**  $\triangle$  10 kg | 22 lbs

BULBS ===

2x g9 Halogen Bulbs (40W max) \*USA not included Voltage: 220-240V