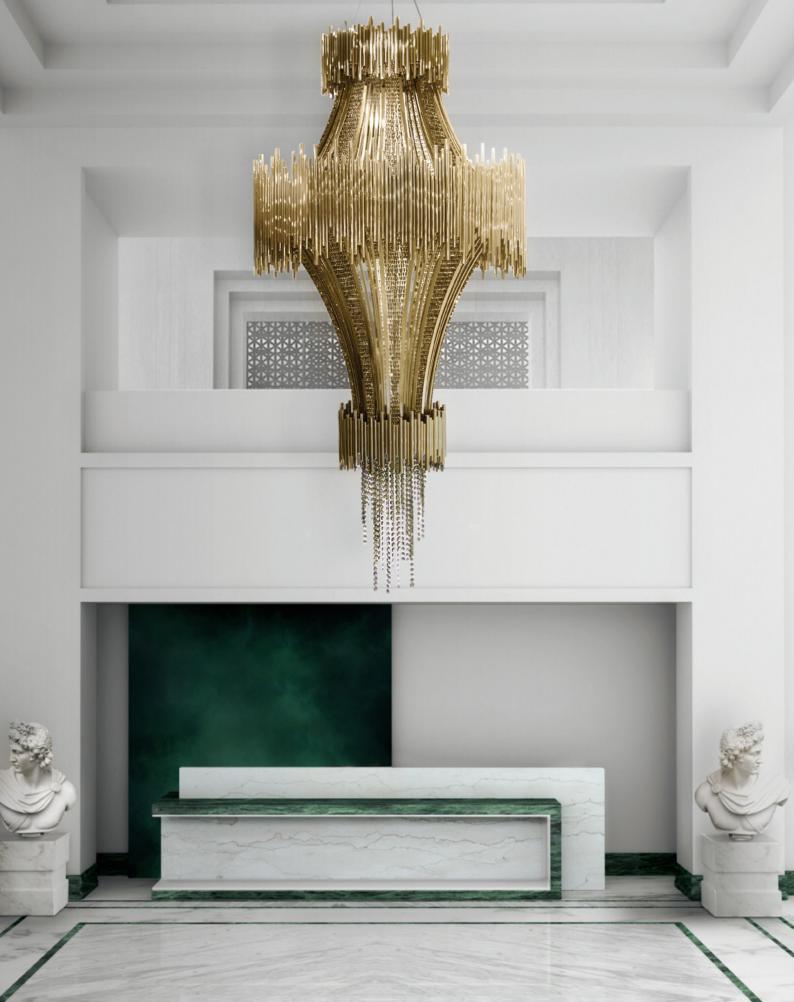

# BURJ

### chandelier

Burj chandelier is inspired by one of the most stunning hotels in the world, the Burj Al Arab. Like the hotel, this masterpiece is a symbol of modern age and luxury combined. It's also a strong, decorative structure, fully made of gold plated brass, with a delicately handmade glass tubes.

#### **DIMENSIONS**

H 130 cm | 51,18" Diam. 120 cm | 47,24" Cord Height: Adjustable with 200 cm | 78,7"

### MATERIALS

Body: Brass & Crystal Glass

#### STANDARD FINISHES

Body: Gold plated

**WEIGHT** 64 kg | 141 lbs

BULBS ===