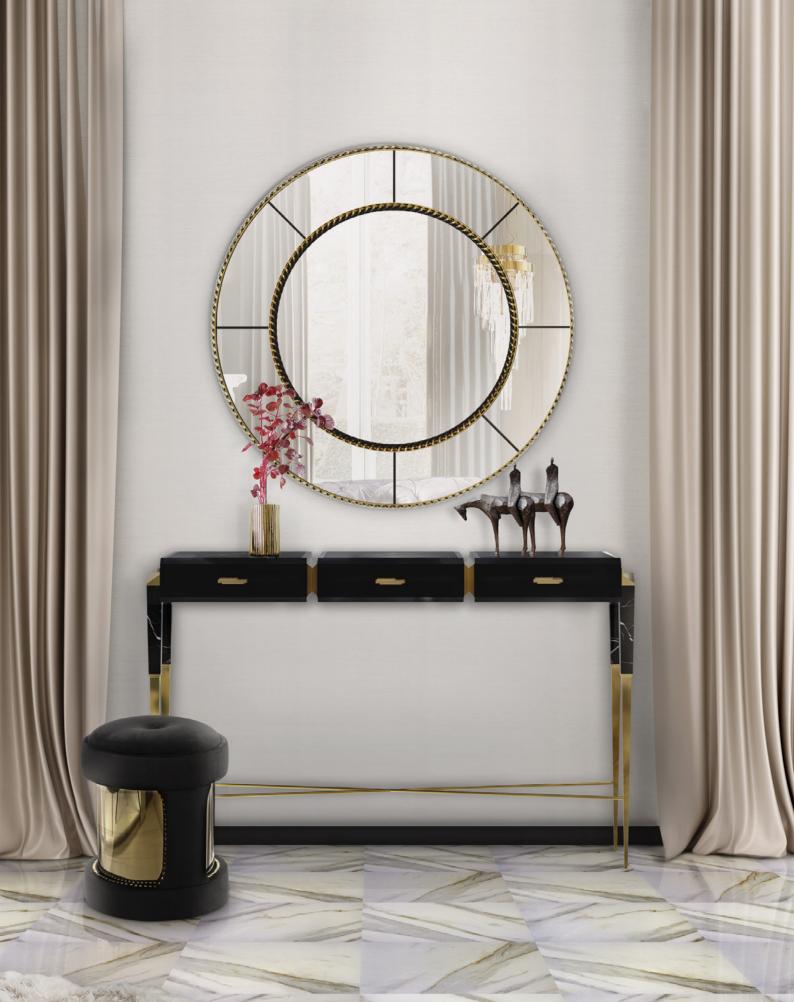

# **VERTIGO**

### console

Prove to be impressive through its conspicuous and elegant lines, this prodigious console has a striking dynamic pose. In either modern or classic entrance halls, the shimmering line in gold plated brass merge in any living room decoration in Nero Marquina marble finish. A fascinating and exclusive console that exhales luxury and a cohesive style.

#### DIMENSIONS

H 92,5 cm | 36,4" L 160 cm | 63,1" D 45 cm | 17,7"

#### MATERIALS

Body: Brass & Marble

#### STANDARD FINISHES

Body: Gold plated & Nero Marquina Marble

**WEIGHT** (a) 80 kg | 176,4 lbs