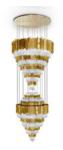

# BURJ

## pendant

This exuberant pendant is inspired by the stunning Burj Al Arab Hotel. Like a symbol of the modern age and luxury tied by a simple string.

## DIMENSIONS

H 45 cm | 17,71" L 20 cm | 7,90" D 20 cm | 7,90" Cord Height: Adjustable with 200 cm | 78,74"

## MATERIALS

Body: Brass & Crystal Glass

### STANDARD FINISHES

Body: Gold plated

**WEIGHT** (a) 3,7 kg | 8,16 lbs

BULBS ===