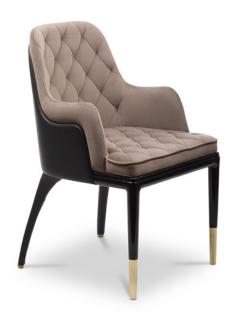

# OTTO

### armchair

Otto armchair is LUXXU's omen to its prosperous future, a luxurious design Empire. Made with noble materials, such as velvet and leather, the brass detail elevates this armchair into a masterpiece. Meaning greatness and fortune, this armchair is a statement in every imperial ambience.

#### **DIMENSIONS**

H 80 cm | 31,5" L 72 cm | 28,3" D 72 cm | 28,3" Seat Height: 43 cm | 17" Seat Depth: 43 cm | 17"

#### MATERIALS

Body: Brass, Leather & Cotton Velvet

### STANDARD FINISHES

Body: Gold plated, Black leather & Black velvet

**WEIGHT** (3) 30 kg | 66,1 lbs