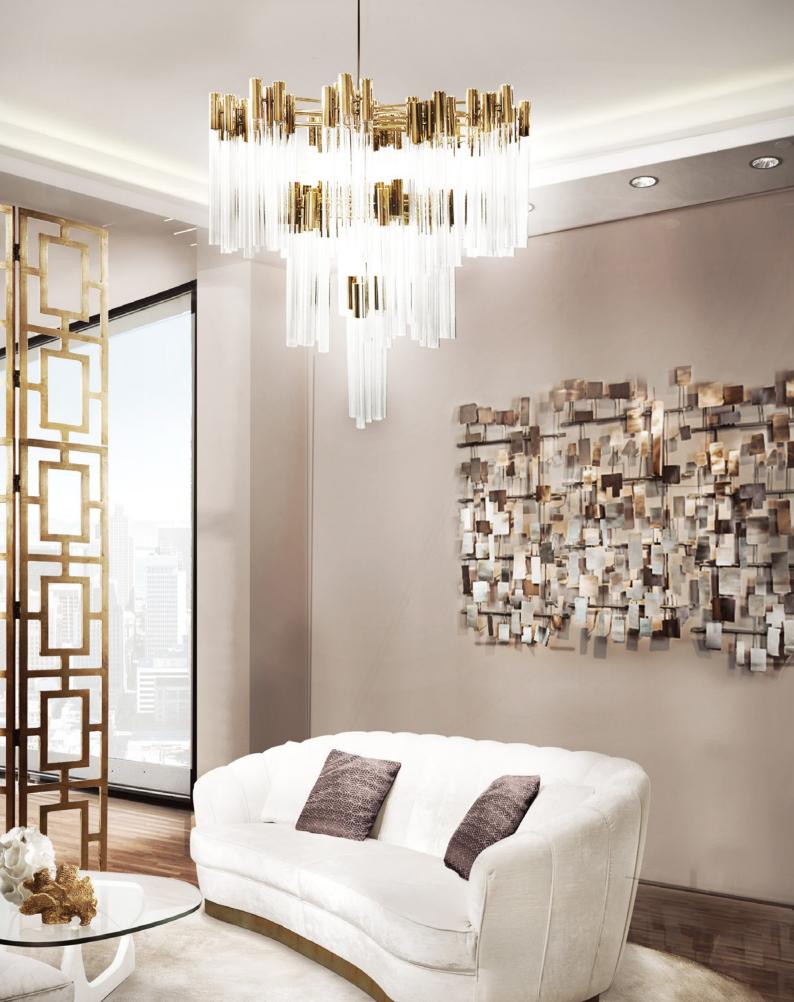

# **EMPIRE**

### chandelier

Our Empire Chandelier is inspired by the stunning architecture of The Empire State Building. It's a masterpiece with an extravagant shape, capable to transform every space into a stunning scenario. Due to its vigorous personality it creates an exclusive atmosphere.

### DIMENSIONS

H 150 cm | 59" Diam. 100 cm | 39,4" Cord Height: Adjustable with 200 cm | 78,74"

#### MATERIALS

Body: Brass & Crystal Glass

### STANDARD FINISHES

Body: Gold plated

**WEIGHT** (a) 107 kg | 236 lbs

BULBS ===