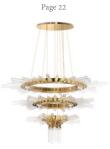

# **GUGGENHEIM**

### chandelier

The Guggenheim Museum is considered to be the "temple of the spirit". Furthermore, it is the most important structure of its time. As a result of the leading-edge architecture, the Guggenheim chandelier was designed.

### **DIMENSIONS**

H 105 cm | 41,3" Diam. 80 cm | 31,5" Cord Height: Adjustable with 200 cm | 78,74"

### MATERIALS

Body: Brass & Swarovski Crystal

### STANDARD FINISHES

Body: Gold plated & Black Swarovski Crystals

BULBS ===