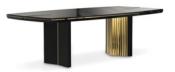

# **TENOR**

### sideboard

Created to be magnanimous in its appearance, the smooth and elegant shapes of this black sideboard, highly stylish, provides a generous amount of storage space being imposing and lends an attractive presence to any room. The gold plated brass asymmetric bars give the extraordinary touch in framed of this particleboard ends with a textured surface used black lacquer finish. A unique product for those who have a peculiar taste for new editions and conceptual designs.

#### DIMENSIONS

H 76 cm | 30,1" L 228,8 cm | 89,8" D 50 cm | 19,7"

#### MATERIALS

Body: Brass & Wood

#### STANDARD FINISHES

Body: Gold plated & Black lacquer

**WEIGHT** (a) 200 kg | 441 lbs