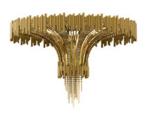

# **EMPIRE**

### chandelier

Our Empire Chandelier is inspired by the stunning architecture of The Empire State Building. It's a masterpiece with an extravagant shape, capable to transform every space into a stunning scenario. Due to its vigorous personality it creates an exclusive atmosphere.

### DIMENSIONS

H 150 cm | 59" Diam. 100 cm | 39,4" Cord Height: Adjustable with 200 cm | 78,74"

#### MATERIALS

Body: Brass & Crystal Glass

### STANDARD FINISHES

Body: Gold plated

**WEIGHT** (a) 107 kg | 236 lbs

BULBS ===