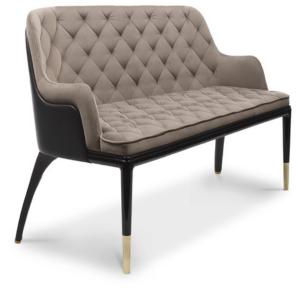

# **CHARLA**

### dining chair

Charla dining chair is a splendid object of boundless elegance. This marvelous design is the perfect example of timeless lines with a modern twist, by using a complexity of luxurious materials, such as velvet, brass and lacquered wood.

#### DIMENSIONS

H 87 cm | 34,3" L 51 cm | 20,1" D 60 cm | 23,6" Seat Height: 47 cm | 18,5" Seat Depth: 47 cm | 18,5"

#### MATERIALS

Body: Brass, Leather & Cotton Velvet

### STANDARD FINISHES

Body: Gold plated, Black leather & Brown velvet

**WEIGHT** (20 kg | 44,1 lbs

side table small

 $Made with the highest quality of brass and nero marquina marble, Empire side table wins a new form. \\ It's a versatile$  $item\,which\,gives\,a\,sophisticated\,ambiance\,to\,any\,setting, from\,living\,room\,to\,an\,entrance\,or\,a\,bedroom.$ 