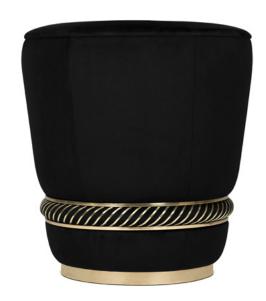

# NOIR

### stool

The dual personality of this stool stays in a unique beautifully balance between softness black velvet and strong personality in a gold plated brass ring. The smooth curved lines and its versatility are rather appealing and destined to bring elegance to a luxurious space perfect for both a contemporary or classic setting.

DIMENSIONS

H 46 cm | 18,11" Diam. 52 cm | 20,5"

MATERIALS

Body: Brass & Cotton Velvet

STANDARD FINISHES

Body: Gold plated & Black velvet