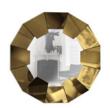

# **EMPIRE**

### chandelier

Our Empire Chandelier is inspired by the stunning architecture of The Empire State Building. It's a masterpiece with an extravagant shape, capable to transform every space into a stunning scenario. Due to its vigorous personality it creates an exclusive atmosphere.

### DIMENSIONS

H 150 cm | 59" Diam. 100 cm | 39,4" Cord Height: Adjustable with 200 cm | 78,74"

#### MATERIALS

Body: Brass & Crystal Glass

### STANDARD FINISHES

Body: Gold plated

**WEIGHT** (a) 107 kg | 236 lbs

BULBS ===