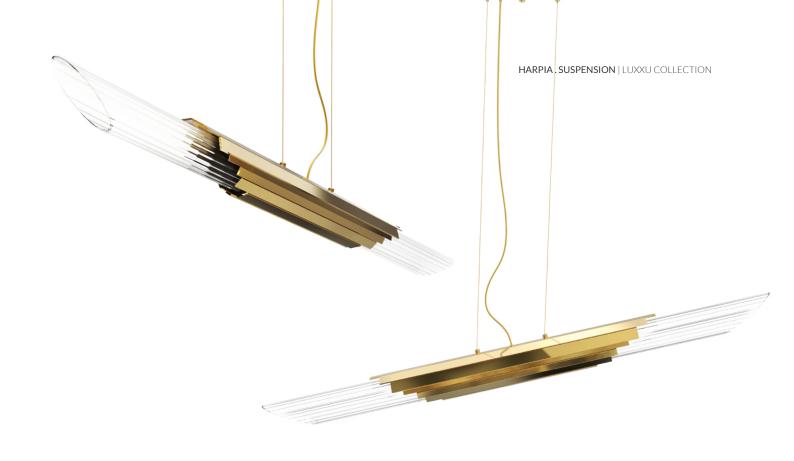

## **HARPIA**

## suspension

Harpia Suspension takes every environment back to ancient Greece where power was a way of living. The vigorous eagle is emphasized by the razor-sharp crystal glass yet the sumptuous gold plated brass steals all the attentions of the room, has only a woman can do. A superb opportunity to create a harmonious lighting installation by using more than one composition.

### DIMENSIONS

H 9 cm | 3,5" L 120 cm | 47,2" D 9 cm | 3,5" Cord Height: Adjustable with 200 cm | 78,74"

### MATERIALS

Body: Brass & Crystal Glass

#### STANDARD FINISHES

Body: Gold plated

**WEIGHT** (a) 10 kg | 22 lbs

BULBS ===

 $2x\ gu10\ Halogen\ Bulbs\ (40W\ max)\ *USA\ not\ included$  Voltage: 220-240V