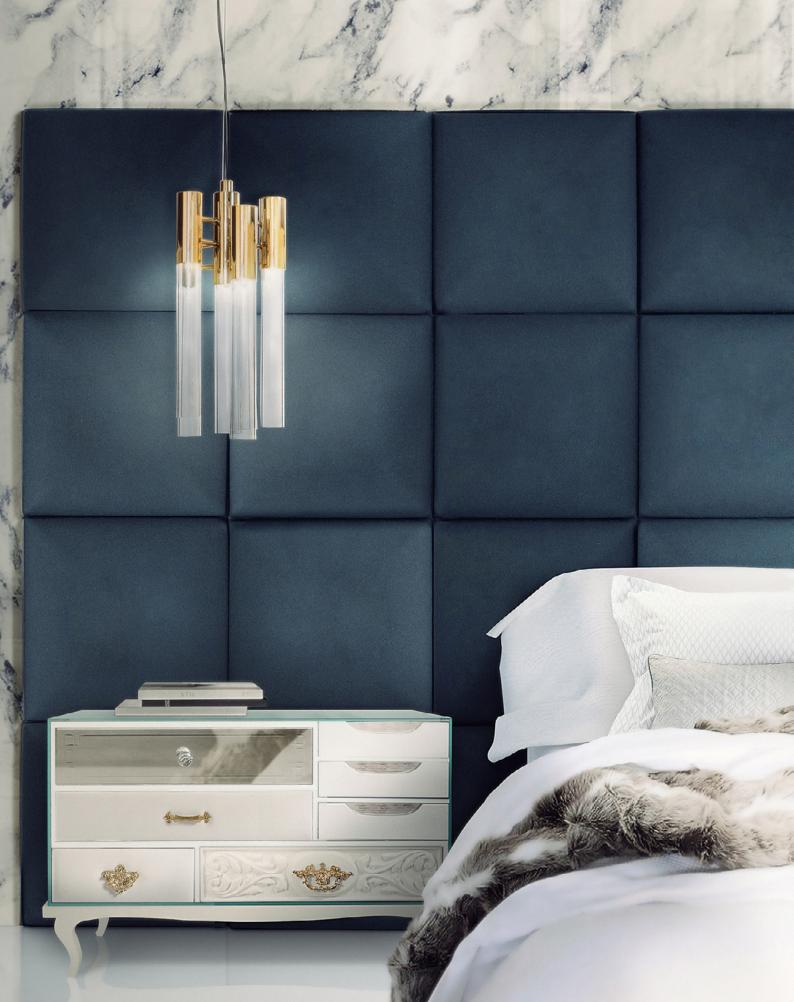

## TYCHO

## pendant

An incredible and contemporary lighting item, in a pendant version of Tycho. Crystal glass held by a gold brass ring creates the most luxurious surroundings as its building inspiration and its reflection on the water. Perfect to be used in spaces illustrating an exuberant elegance.

## DIMENSIONS

H 58 cm | 22,8" Diam. 33 cm | 13" Cord Height: Adjustable with 200 cm | 78,74"

#### MATERIALS

Body: Brass & Crystal Glass

### STANDARD FINISHES

Body: Gold plated

WEIGHT 🖺

15 kg | 33 lbs