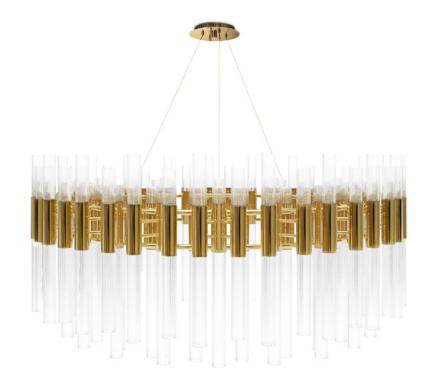

# **EMPIRE**

### chandelier

Our Empire Chandelier is inspired by the stunning architecture of The Empire State Building. It's a masterpiece with an extravagant shape, capable to transform every space into a stunning scenario. Due to its vigorous personality it creates an exclusive atmosphere.

### DIMENSIONS

H 150 cm | 59" Diam. 100 cm | 39,4" Cord Height: Adjustable with 200 cm | 78,74"

#### MATERIALS

Body: Brass & Crystal Glass

### STANDARD FINISHES

Body: Gold plated

**WEIGHT** (a) 107 kg | 236 lbs

BULBS ===