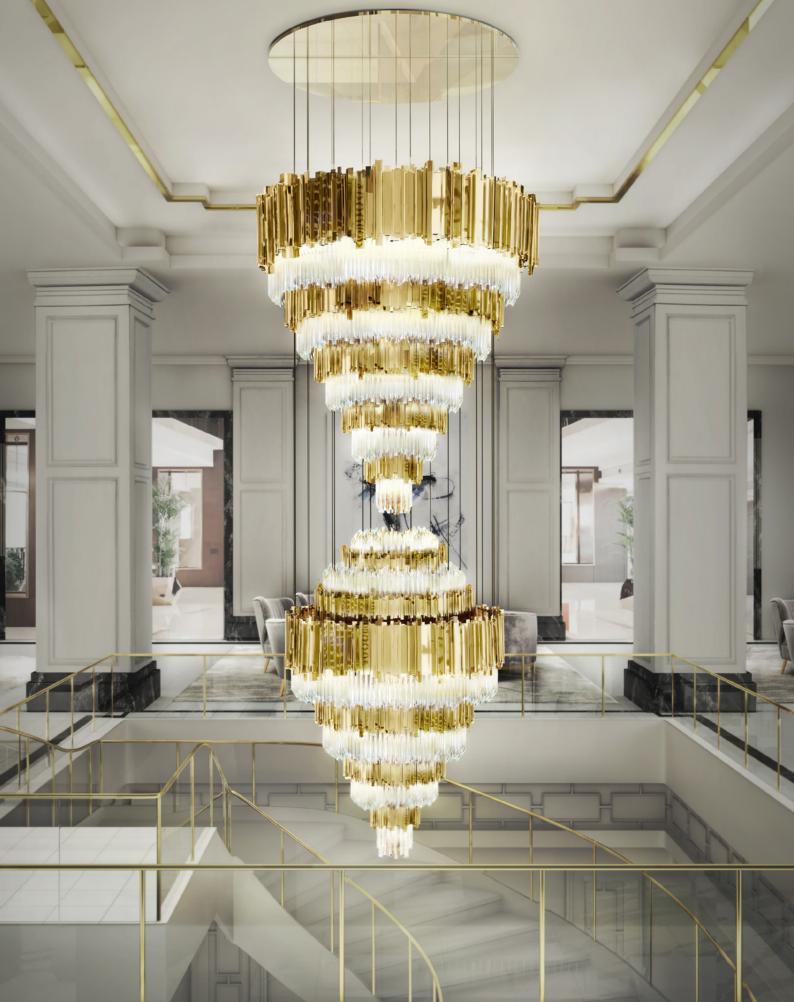

# EMPIRE XL

### chandelier

With a closely egocentric attitude, the flamboyant Empire XL is conceived. Inspired in the Empire State Building, this new design has the extraordinary power to centralize any atmosphere and transform everything around. The perfect piece to exclusive ambience.

### DIMENSIONS

H 400 cm | 157,48" L 165 cm | 64,96" D 165 cm | 64,96"

### MATERIALS

Body: Brass & Crystal Glass

### STANDARD FINISHES

Body: Gold plated

**WEIGHT** (a) 300 Kg | 661,4 lbs

BULBS ===