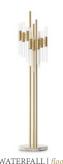

# WATERFALL

floor

Immerse into our Waterfall lighting, a series of ripped fine tubes of handmade crystal glass flowing over the tubular shapes in gold plated brass. An impressive presence in every ambiance made by master craftsmen. A new glamorous expression of Waterfall light is given to accomplish a wider and complete range that will light your space.

# DIMENSIONS

H 195 cm | 77,7" Diam. 42 cm | 17"

#### MATERIALS

Body: Brass, Marble & Crystal Glass

### STANDARD FINISHES

Body: Gold plated & Carrara marble

# WEIGHT 岛

20 kg | 44,1 lbs

### BULBS ===

18x g9 Halogen Bulbs (40W max)\*USA not included

Voltage: 220-240V

66 You've got to know the rules to break them. That's what I'm here for, to demolish the rules but to keep the tradition. 99