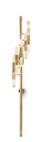

# BURJ

### chandelier

Burj chandelier is inspired by one of the most stunning hotels in the world, the Burj Al Arab. Like the hotel, this masterpiece is a symbol of modern age and luxury combined. It's also a strong, decorative structure, fully made of gold plated brass, with a delicately handmade glass tubes.

#### **DIMENSIONS**

H 130 cm | 51,18" Diam. 120 cm | 47,24" Cord Height: Adjustable with 200 cm | 78,7"

### MATERIALS

Body: Brass & Crystal Glass

#### STANDARD FINISHES

Body: Gold plated

**WEIGHT** 64 kg | 141 lbs

BULBS ===