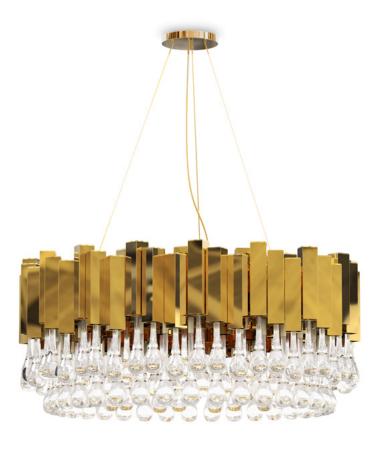

## **EXPLOSION**

## suspension

Explosion is reminiscent the vast cosmos of modern lighting designs. With a high prestige and a revivalist attitude, this suspension salutes the Sputnik. A strong attention to mighty and luxury detail are reflected in the numerous slim gold plated brass and crystal arms which orbit around a center sphere.

## DIMENSIONS

H 134 cm | 52,8" Diam. 71 cm | 27,95" Cord Height: Adjustable with 200 cm | 78,74"

### MATERIALS

Body: Brass & Crystal Glass

## STANDARD FINISHES

Body: Gold plated

WEIGHT 🖺

18 kg | 39 lbs

BULBS ===

18x g9 Halogen Bulbs (40W max) \*USA not included

Voltage: 220-240V