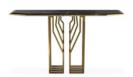

### column display

Inspired by Empire State Building's architecture, the Empire column display takes the same empowering and passionate aesthetics in its design. A luxury item capable of providing a classic yet modern feel to any space with its stunning gold plated brass and Nero Marquina marble. Perfect for classic entrance halls and livings rooms.

#### **DIMENSIONS**

H 107 cm | 42,1" L 34 cm | 13,4" D 34 cm | 13,4"

#### MATERIALS

Body: Brass & Marble

#### STANDARD FINISHES

Body: Gold plated & Marble nero marquina

**WEIGHT** (3) 40 kg | 18,1 lbs