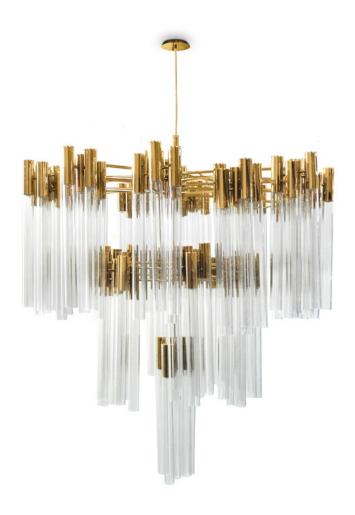

# **EMPIRE**

### chandelier

Our Empire Chandelier is inspired by the stunning architecture of The Empire State Building. It's a masterpiece with an extravagant shape, capable to transform every space into a stunning scenario. Due to its vigorous personality it creates an exclusive atmosphere.

### DIMENSIONS

H 150 cm | 59" Diam. 100 cm | 39,4" Cord Height: Adjustable with 200 cm | 78,74"

#### MATERIALS

Body: Brass & Crystal Glass

### STANDARD FINISHES

Body: Gold plated

**WEIGHT** (a) 107 kg | 236 lbs

BULBS ===