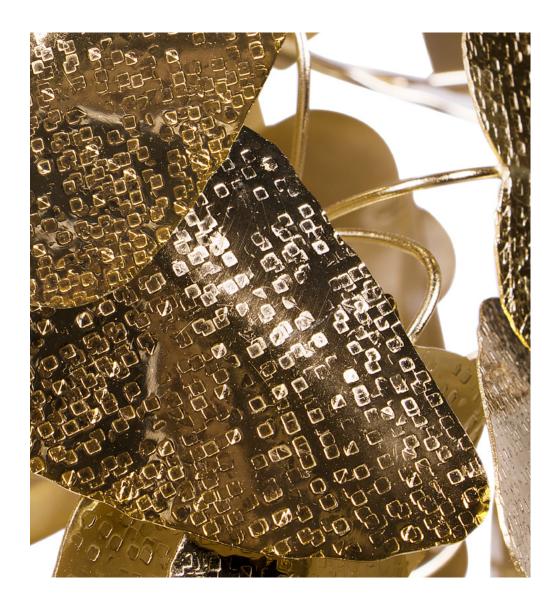

# **MCQUEEN**

### chandelier

This amazing chandelier is inspired by one of the most irreverent designers of all time, Alexander McQueen. He is known for his dramatic designs and fashion shows. This masterpiece is as powerful as his exhibitions, combining the best luxury with the most exquisite handmade materials.

Made with gold plated hammered brass, handmade butterflies and majestic flowers ending with the touch of beautiful Swarovski crystals. Bold and feminine, this creation is a real lumen sculpture.