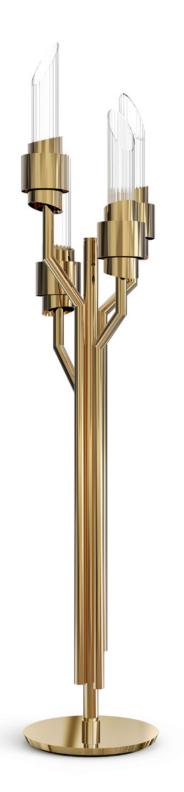

# **DRAYCOTT**

floor

Draycott takes a different posture to alter into an elegant standing gold plated brass item with subtle lines, complemented by delicate crystals tubes like the original inspiration. Sober and exquisite, transmitting elegance and purity to every space, this floor lighting was designed to bring the most luxurious pleasure to any contemporary ambiance.

### **DIMENSIONS**

H 183 cm | 72" Diam. 35 cm | 13,8"

#### MATERIALS

Body: Brass & Crystal Glass

### STANDARD FINISHES

Body: Gold plated

#### WEIGHT 🖺

20 kg | 44,1 lbs

#### BUI BS