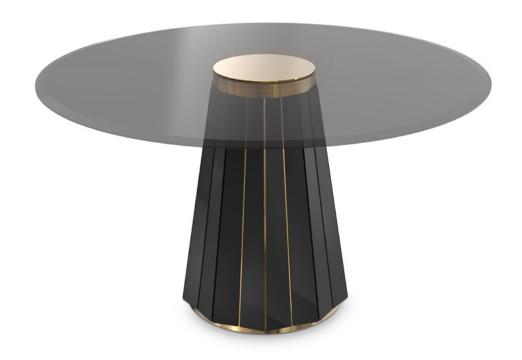

# **DARIAN**

### dining table

The Darian dining table gets its inspiration from our prodigious Darian sideboard. This stunning handcraft table is made of round smoked glass placed on top of a wooden structure in black lacquer touched by gold plated brass bars.

### MATERIALS

Body: Brass, Glass & Wood

### STANDARD FINISHES

Body: Gold plated, Black lacquer & Smoked glass