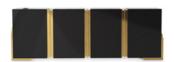

### STANDARD FINISHES

Body: Polished brass, Black lacquered wood & Black leather

**WEIGHT** △ 85 kg | 188 lbs

screen

If you've always imagined your projects with exquisite details this Empire folding screen donates a deluxe feel to the most stylish spaces. The three panels are made in smoked mirror and gold plated brass. The Empire folding screen is not only important for decoration but these partitions are also convenient to divide spaces. The ultimate luxury for a dressing room by providing privacy.

#### DIMENSIONS

H 209 cm | 82,3" L 180 cm | 70,9" D 4 cm | 1,6"

#### MATERIALS

Body: Brass & Wood

#### STANDARD FINISHES

Body: Gold plated & Smoked black mirror

**WEIGHT** (a) 120 kg | 264,6 lbs