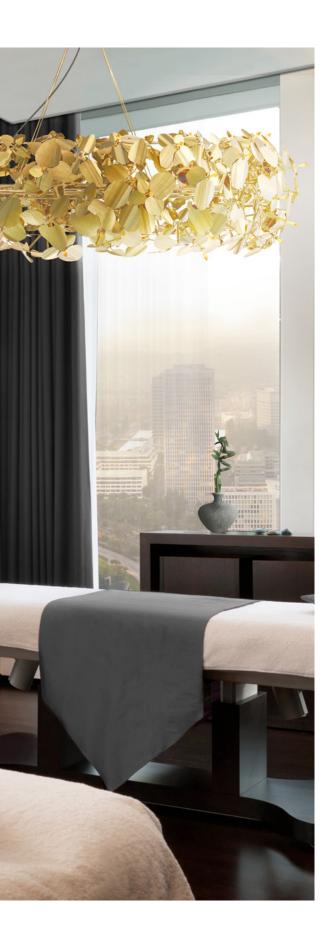

# MCQUEEN GLOBE

## suspension

Like a savage beauty, this masterpiece brings the powerful evocation of the sublime. It's perfect to use as a single item or in harmony with more than one element in the same area in the dining room. Its lush presentation gained inspiration from Alexander McQueen creations and in each leaf is forging his identity in brass and gold plated finishes, giving a set of rhythmic, luminous branches that end up with the touch of beautiful Swarovski crystals.

## DIMENSIONS

H 124cm | 48,8" Diam. 72 cm | 28,3" Cord Height: Adjustable with 200 cm | 78,74"

### MATERIALS

Body: Brass & Swarovski Crystal

#### STANDARD FINISHES

Body: Hammered Brass, Gold plated & Amber Swarovski Crystals

## WEIGHT 🖺

9 kg | 19,8 lbs

### BULBS ===