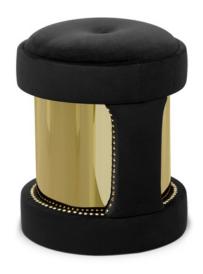

# **PRISMA**

#### stool

The prisma stool is a symphony of meticulous proportions based on a simple square black velvet, created with the same empowering and passionate aesthetics in its design. The unified softness conceptions of well-defined geometric shapes end in a gold plated surplice. This luxury item adapts perfectly to any ambiance or style.

#### DIMENSIONS

H 45 cm | 17,7" L 32 cm | 12,6" D 32 cm | 12,6"

#### **MATERIALS**

Body: Brass & Cotton Velvet

#### STANDARD FINISHES

Body: Gold plated & Black velvet

**WEIGHT** (a) 20 kg | 44,1 lbs