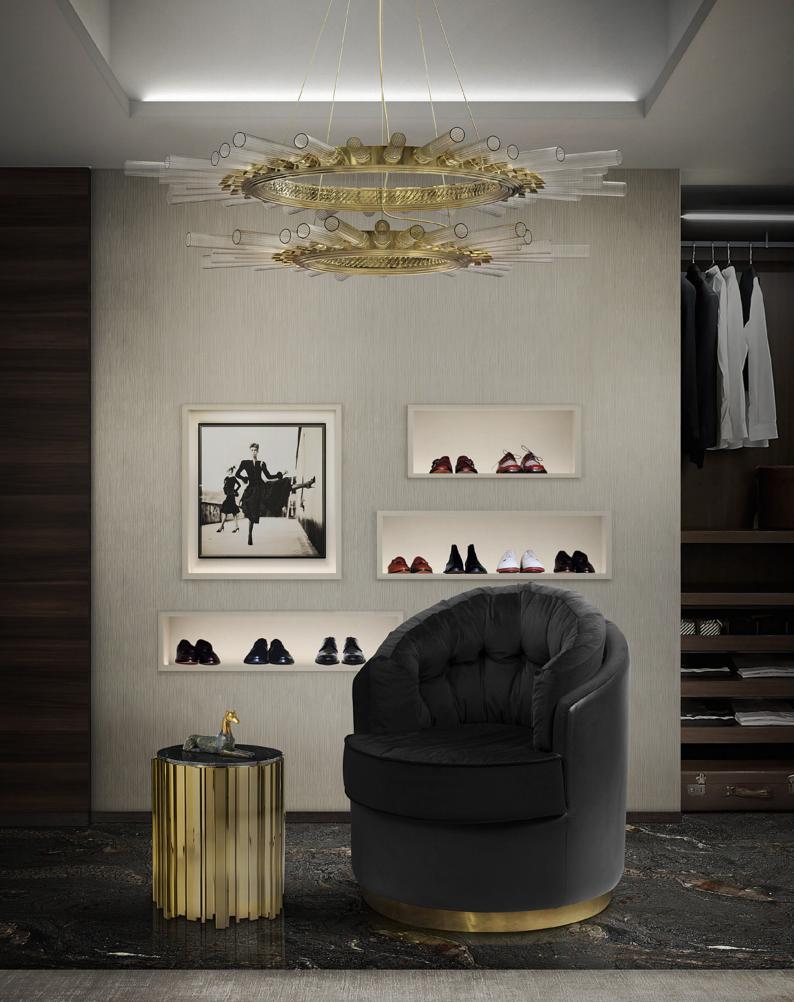

# **EMPIRE**

### chandelier

Our Empire Chandelier is inspired by the stunning architecture of The Empire State Building. It's a masterpiece with an extravagant shape, capable to transform every space into a stunning scenario. Due to its vigorous personality it creates an exclusive atmosphere.

### DIMENSIONS

H 150 cm | 59" Diam. 100 cm | 39,4" Cord Height: Adjustable with 200 cm | 78,74"

#### MATERIALS

Body: Brass & Crystal Glass

### STANDARD FINISHES

Body: Gold plated

**WEIGHT** (a) 107 kg | 236 lbs

BULBS ===