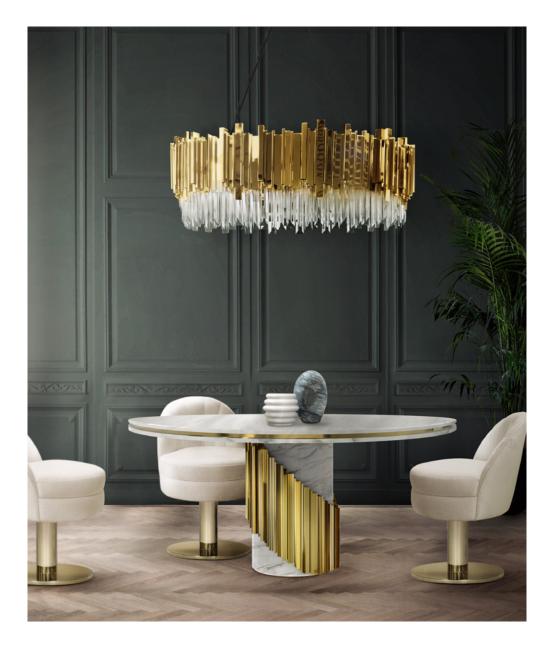

# **EMPIRE**

### chandelier

Our Empire Chandelier is inspired by the stunning architecture of The Empire State Building. It's a masterpiece with an extravagant shape, capable to transform every space into a stunning scenario. Due to its vigorous personality it creates an exclusive atmosphere.

### DIMENSIONS

H 150 cm | 59" Diam. 100 cm | 39,4" Cord Height: Adjustable with 200 cm | 78,74"

#### MATERIALS

Body: Brass & Crystal Glass

### STANDARD FINISHES

Body: Gold plated

**WEIGHT** (a) 107 kg | 236 lbs

BULBS ===