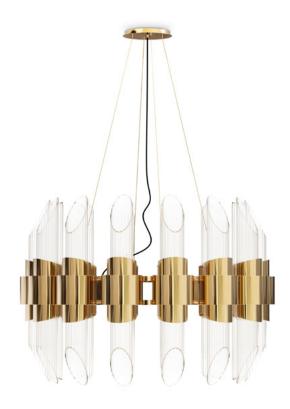

# WATERFALL

### chandelier

SThe best handmade techniques, the high-quality materials as a gold plated brass, the smooth and elegant shapes of the ribbed fine tubes of crystal glass and the extraordinary circular levels sensations of waterfalls, shows the exquisite capacity of this masterpiece to fill a contemporary loft as well as luxury lobby.

### **DIMENSIONS**

H 156 cm | 61,4" Diam. 109 cm | 42,9" Cord Height: Adjustable with 200 cm | 78,74"

#### **MATERIALS**

Body: Brass & Crystal Glass

#### STANDARD FINISHES

Body: Gold plated

WEIGHT 🖺

69 kg | 152,1 lbs