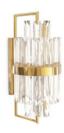

# BABEL

# wall

An original and exquisite décor fixture with an unmistakable presence, Babel wall lamp adds a classical appeal to any environment. The craftsman's crystal work singularity shines back in the circular surfaces where smooth, glamorous shades are reflected and held by a gold plated brass ring. A sublime item for a perfect ambience.

#### **DIMENSIONS**

H 90,5 cm | 35,6" L 30 cm | 11,8" D 23,5 cm | 9,3"

### MATERIALS

Body: Brass & Crystal Glass

#### STANDARD FINISHES

Body: Gold plated

**WEIGHT** (a) 23 kg | 50,7 lbs

BULBS ===