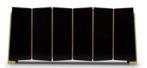

# **DELTA**

### screen

Delta Screen explodes with a dramatic but elegant black, noting a sensual geometry in the flow of the four panels. This unique folding screen is perfectly wrapped in polished brass & black lacquered wood and adorned with black leather.

Unleash the reality of the unforgettable and addictive taste of uniqueness.

#### **DIMENSIONS**

H 160 cm | 63" L 202 cm | 79,5" D 6 cm | 2,4"

#### MATERIALS

Body: Brass, Wood & Leather

### STANDARD FINISHES

Body: Polished brass, Black lacquered wood & Black leather

**WEIGHT** △ 85 kg | 188 lbs

screen

If you've always imagined your projects with exquisite details this Empire folding screen donates a deluxe feel to the most stylish spaces. The three panels are made in smoked mirror and gold plated brass. The Empire folding screen is not only important for decoration but these partitions are also convenient to divide spaces. The ultimate luxury for a dressing room by providing privacy.