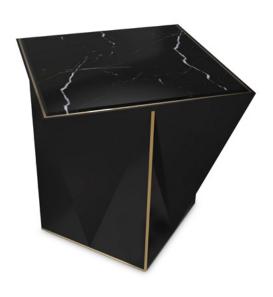

**DIMENSIONS** H 50 cm | 19,6" Diam. 50 cm | 19,6"

### side table big

Empire State Building was the inspiration for this stunning side table. It adds a classic yet modern appeal to any space. Made with the highest quality of brass and nero marquina marble, this is ideal to create a spectacular and sophisticated living room, entrance or bedroom.

### center table

This center table has an extravagant shape of refinement and style. It is carefully made in brass and nero marquina marble. This is a combination between classic and modern design, perfect for every interior setting.