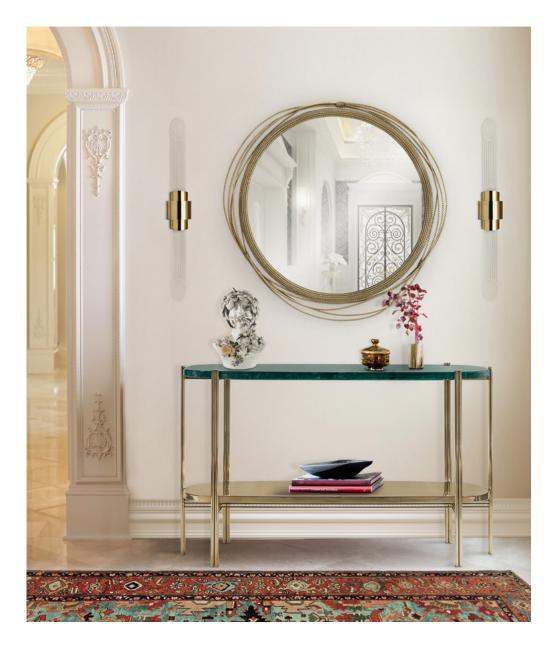

# **EMPIRE**

### mirror

Empire mirror found its inspiration in the extravagant and vigorous Empire Collection. With its will to keep up with the Empire family high standards on exquisite and exceptional design, the Empire mirror's powerful lines are the result of an extraordinary precision of handmade techniques. Adequate to transform any space into a luxurious atmosphere.

### **DIMENSIONS**

W 90 cm | 35,4" D 5,8 cm | 2,3" H 175 cm | 68,9"

### MATERIALS

Body: Brass & Mirror

### STANDARD FINISHES

Body: Gold plated & Smoked black mirror

**WEIGHT** 52 kg | 115 lbs