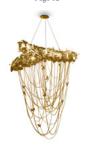

### BABEL. CHANDELIER | LUXXU COLLECTION

# BABEL

# chandelier

Although the inspiration of this chandelier is still a myth, the elegance present in every crystal is real. We brought the fantasy of detail to reality through these magnificent and lush crystals.

### DIMENSIONS

H 233 cm | 91,73" Diam. 120 cm | 47,24"

#### ΜΔΤΕΡΙΔΙ

Body: Brass & Crystal Glass

### STANDARD FINISHES

Body: Gold plated

**WEIGHT** (a) 190 kg | 418,9 lbs

BULBS ===

 $50 \times g9$  Halogen Bulbs (40W max) \*USA not included