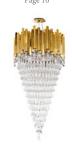

# EMPIRE XL

### chandelier

With a closely egocentric attitude, the flamboyant Empire XL is conceived. Inspired in the Empire State Building, this new design has the extraordinary power to centralize any atmosphere and transform everything around. The perfect piece to exclusive ambience.

### DIMENSIONS

H 400 cm | 157,48" L 165 cm | 64,96" D 165 cm | 64,96"

### MATERIALS

Body: Brass & Crystal Glass

### STANDARD FINISHES

Body: Gold plated

**WEIGHT** (a) 300 Kg | 661,4 lbs

BULBS ===