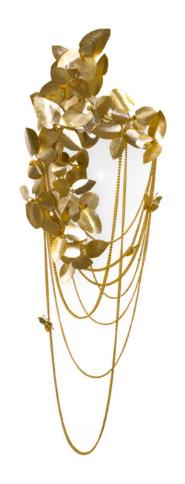

# **MCQUEEN**

# wall

Made in brass with gold plated, handmade butterflies and majestic flowers, ending with the touch of the beautiful Swarovski crystals. The wall version of McQueen chandelier, evokes a dramatic and eccentric sensation of beauty.