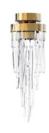

# **EMPIRE**

# wall

The Empire wall gets its inspiration on The Empire State Building and that's why this creation is so powerful and capable to transform every space in a stunning scenario.

### **DIMENSIONS**

H 80 cm | 31,5" L 40 cm | 15,75" D 24 cm | 9,45"

### MATERIALS

Body: Brass & Crystal Glass

### STANDARD FINISHES

Body: Gold plated

**WEIGHT** (a) 14 kg | 31 lbs

BULBS ===