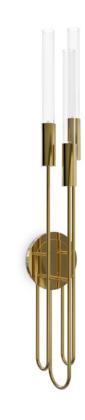

# LIBERTY

# pendant

Inspired by The Statue of Liberty, this design was thought to enlighten any ambiance. Made with brass and crystal glass this masterpiece will bring the right luminosity to your home. After the huge success of the Liberty Wall, Liberty Pendant was the right path. More than an accessory, this pendant light is a brilliant solution to any space.

# DIMENSIONS

H 70 cm | 27,6" L 31 cm | 12,2" D 31 cm | 12,2"

# MATERIALS

Body: Brass & Crystal Glass

#### STANDARD FINISHES

Body: Gold plated

**WEIGHT** (a) 15 kg | 33,1 lbs

#### BULBS ===

6 Design must seduce, shape and perhaps more importantly, evoke an emotional response. 99

APRII GRFIMAN