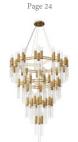

# MAJESTIC II

## suspension

The Majestic Suspension takes the form of two delicate lighting fixtures whose golden plated brass and crystal glass cylinders create an outstanding and exclusive design. With fine attention to detail, the craftsmanship of the Majestic II enables an exquisite and passionate atmosphere to any environment.

## DIMENSIONS

H 21,6 cm | 8,5" Diam. 141,7 cm | 55,8" Cord Height: Adjustable with 200 cm | 78,7"

#### MATERIALS

Body: Brass & Crystal Glass

### STANDARD FINISHES

Body: Gold plated

**WEIGHT (a)** 50 kg | 110,2 lbs

BULBS ==