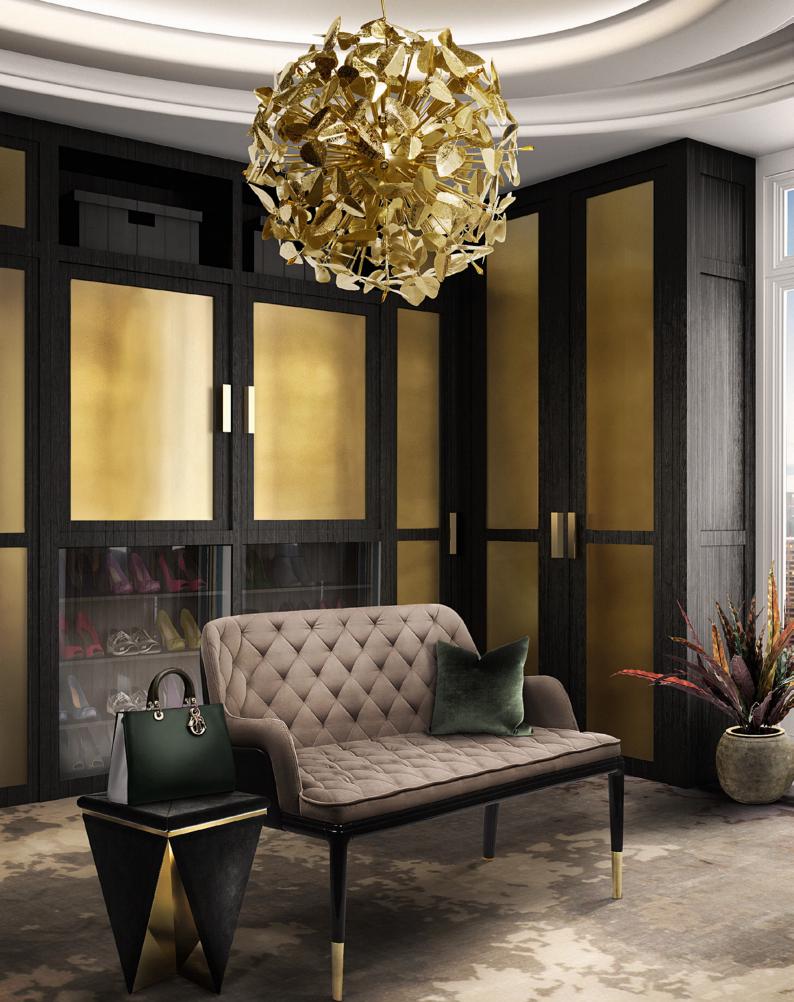

## **EXPLOSION**

## suspension

Explosion is reminiscent the vast cosmos of modern lighting designs. With a high prestige and a revivalist attitude, this suspension salutes the Sputnik. A strong attention to mighty and luxury detail are reflected in the numerous slim gold plated brass and crystal arms which orbit around a center sphere.

## DIMENSIONS

H 134 cm | 52,8" Diam. 71 cm | 27,95" Cord Height: Adjustable with 200 cm | 78,74"

### MATERIALS

Body: Brass & Crystal Glass

## STANDARD FINISHES

Body: Gold plated

WEIGHT 🖺

18 kg | 39 lbs

BULBS ===

18x g9 Halogen Bulbs (40W max) \*USA not included

Voltage: 220-240V