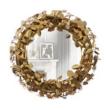

# **MCQUEEN**

### wall light mirror

A meticulously designed beauty object. The approach to the epitome of contemporary luxury is kept in the tradition of the jewelry artisans. Like a savage beauty, this elegant mirror brings the powerful evocation of the sublime. The magnificent foliage is made of hammered brass with gold plated finish and a rhythmic luminosity of the Swarovski crystals.

### **DIMENSIONS**

D 20 cm | 7,87" Diam. 94,5 cm | 37,2"

### MATERIALS

Body: Brass, Mirror & Swarovski Crystals

#### STANDARD FINISHES

Body: Hammered Brass, Gold plated, Smoked Black Mirror & Amber Swarovski Crystals

**WEIGHT** (a) 20 kg | 44,09 lbs

BULBS ===

6x g9 Halogen Bulbs (40W max) \*USA not included Voltage: 220-240V