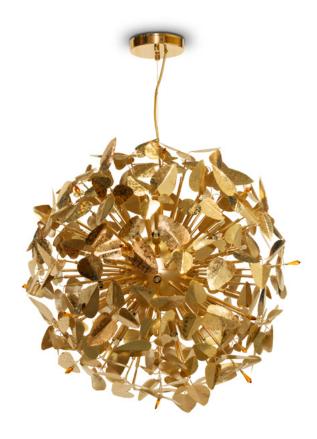

## **EXPLOSION**

## suspension

Explosion is reminiscent the vast cosmos of modern lighting designs. With a high prestige and a revivalist attitude, this suspension salutes the Sputnik. A strong attention to mighty and luxury detail are reflected in the numerous slim gold plated brass and crystal arms which orbit around a center sphere.

## DIMENSIONS

H 134 cm | 52,8" Diam. 71 cm | 27,95" Cord Height: Adjustable with 200 cm | 78,74"

### MATERIALS

Body: Brass & Crystal Glass

## STANDARD FINISHES

Body: Gold plated

WEIGHT 🖺

18 kg | 39 lbs

BULBS ===

18x g9 Halogen Bulbs (40W max) \*USA not included

Voltage: 220-240V