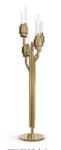

# **MAJESTIC**

### chandelier

Our Majestic Chandelier enhances a romantic and daring form perfectly able to adapts itself to any ambiance or style. The combination of traditional techniques and a selection of high quality materials results into an uncommon gold plated and crystal glass beauty that astonishes and empowers its surroundings.

#### **DIMENSIONS**

H 84,7 cm | 33,3" Diam. 141,7 cm | 55,8" Cord Height: Adjustable with 200 cm | 78,7"

#### MATERIALS

Body: Brass & Crystal Glass

### STANDARD FINISHES

Body: Gold plated

### WEIGHT 🖺

75 kg | 165,3 lbs

#### RUI RS =

88x g9 Halogen Bulbs (40W max) \*USA not included Voltage: 220-240V