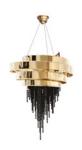

### BABEL. CHANDELIER | LUXXU COLLECTION

# BABEL

# chandelier

Although the inspiration of this chandelier is still a myth, the elegance present in every crystal is real. We brought the fantasy of detail to reality through these magnificent and lush crystals.

### DIMENSIONS

H 233 cm | 91,73" Diam. 120 cm | 47,24"

#### ΜΔΤΕΡΙΔΙ

Body: Brass & Crystal Glass

### STANDARD FINISHES

Body: Gold plated

**WEIGHT** (a) 190 kg | 418,9 lbs

BULBS ===

 $50 \times g9$  Halogen Bulbs (40W max) \*USA not included