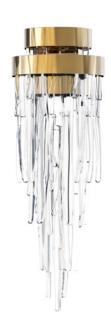

# WATERFALL

# wall

This creation represents a natural sensation of waterfalls. An elegant and modern wall lighting made of gold plated brass and handmade crystal glass tubes.

## DIMENSIONS

H 55 cm | 21,65° L 20 cm | 7,87" D 25 cm | 9,84"

#### **MATERIALS**

Body: Brass & Crystal Glass

### STANDARD FINISHES

Body: Gold plated

#### WEIGHT 🖺

3 kg | 6,61 lbs

#### BULBS ==