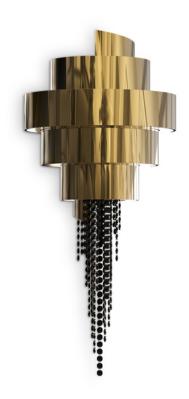

# WATERFALL

# wall

This creation represents a natural sensation of waterfalls. An elegant and modern wall lighting made of gold plated brass and handmade crystal glass tubes.