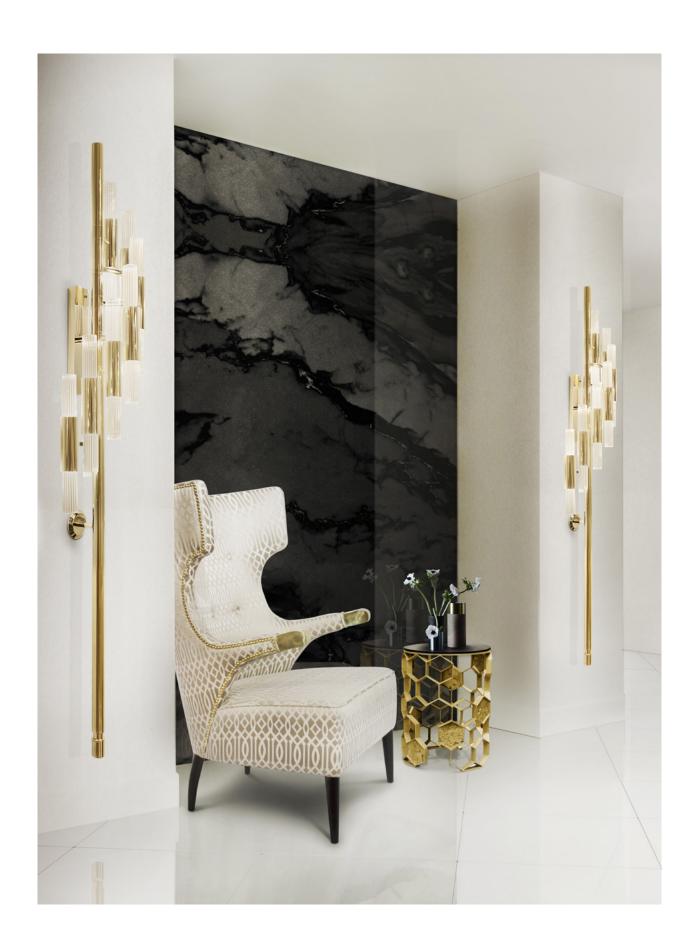

# WATERFALL

# wall

This creation represents a natural sensation of waterfalls. An elegant and modern wall lighting made of gold plated brass and handmade crystal glass tubes.