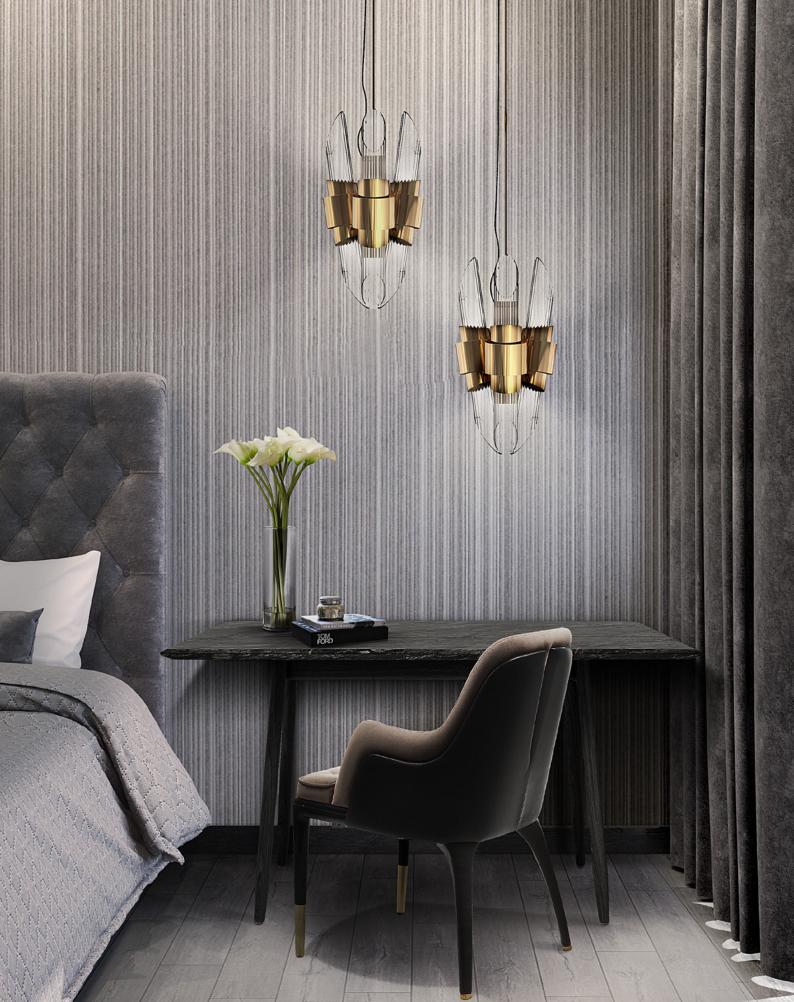

# **EMPIRE**

### chandelier

Our Empire Chandelier is inspired by the stunning architecture of The Empire State Building. It's a masterpiece with an extravagant shape, capable to transform every space into a stunning scenario. Due to its vigorous personality it creates an exclusive atmosphere.

### DIMENSIONS

H 150 cm | 59" Diam. 100 cm | 39,4" Cord Height: Adjustable with 200 cm | 78,74"

#### MATERIALS

Body: Brass & Crystal Glass

### STANDARD FINISHES

Body: Gold plated

**WEIGHT** (a) 107 kg | 236 lbs

BULBS ===