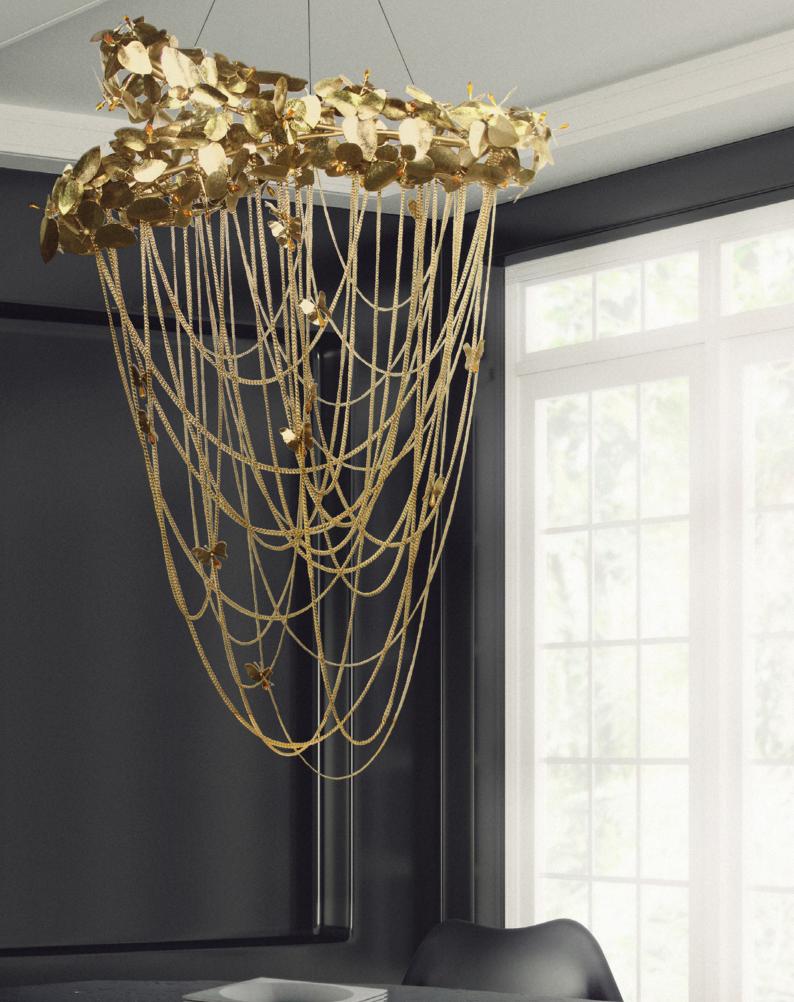

# **MCQUEEN**

### chandelier

This amazing chandelier is inspired by one of the most irreverent designers of all time, Alexander McQueen. He is known for his dramatic designs and fashion shows. This masterpiece is as powerful as his exhibitions, combining the best luxury with the most exquisite handmade materials.

Made with gold plated hammered brass, handmade butterflies and majestic flowers ending with the touch of beautiful Swarovski crystals. Bold and feminine, this creation is a real lumen sculpture.

### DIMENSIONS

H 185 cm | 72,5" L 135 cm | 53,15" D 66 cm | 25,98" Cord Height: Adjustable with 200 cm | 78,74"

### MATERIALS

Body: Brass & Swarovski Crystal

#### STANDARD FINISHES

Body: Hammered Brass, Gold plated & Amber Swarovski Crystals

**WEIGHT** 16 kg | 35,2 lbs