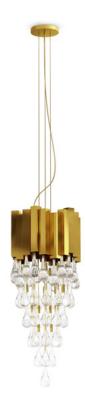

# **EMPIRE**

### chandelier

Our Empire Chandelier is inspired by the stunning architecture of The Empire State Building. It's a masterpiece with an extravagant shape, capable to transform every space into a stunning scenario. Due to its vigorous personality it creates an exclusive atmosphere.

### DIMENSIONS

H 150 cm | 59" Diam. 100 cm | 39,4" Cord Height: Adjustable with 200 cm | 78,74"

#### MATERIALS

Body: Brass & Crystal Glass

### STANDARD FINISHES

Body: Gold plated

**WEIGHT** (a) 107 kg | 236 lbs

BULBS ===