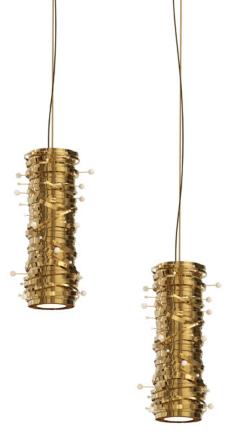

# MCQUEEN GLOBE

## suspension

Like a savage beauty, this masterpiece brings the powerful evocation of the sublime. It's perfect to use as a single item or in harmony with more than one element in the same area in the dining room. Its lush presentation gained inspiration from Alexander McQueen creations and in each leaf is forging his identity in brass and gold plated finishes, giving a set of rhythmic, luminous branches that end up with the touch of beautiful Swarovski crystals.

## DIMENSIONS

H 124cm | 48,8" Diam. 72 cm | 28,3" Cord Height: Adjustable with 200 cm | 78,74"

### MATERIALS

Body: Brass & Swarovski Crystal

#### STANDARD FINISHES

Body: Hammered Brass, Gold plated & Amber Swarovski Crystals

## WEIGHT 🖺

9 kg | 19,8 lbs

### BULBS ===