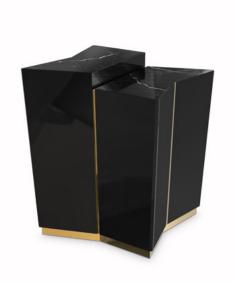

### DARIAN BLACK

### mirror

Materials like black lacquer and brass are combined into a perfect harmony in order to create a masterpiece like the Darian Black. A simple yet unique luxury item that captures both the functionality of a mirror and the splendour of an art piece. Decorative, practical and divine.

#### DIMENSIONS

D 15 cm | 5,9" Diam. 100 cm | 39,4"

### **MATERIALS**

Body: Brass, Mirror & Wood

### STANDARD FINISHES

Body: Polished brass, Smoked mirror & Black lacquer

**WEIGHT** (a) 35 kg | 77,2 lbs