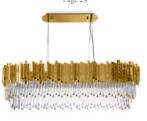

# WATERFALL RECTANGULAR

### suspension

Everything sparkles under this elegant work of art. This masterpiece made with gold plated brass combined with ribbed fine tubes of crystal glass brings a natural feeling of waterfalls to any space. The glamorous sensation of water in the tubes is handmade by glass master craftsman.

### **DIMENSIONS**

H 62 cm | 24,4" L 160 cm | 62,99" D 50 cm | 19,69" Pole Height: Fixed, available in 3 sizes: 60 cm | 23,6"; 80 cm | 31,4"; 100 cm | 39,4"

#### **MATERIALS**

Body: Brass & Crystal Glass

### STANDARD FINISHES

Body: Gold plated

**WEIGHT** (5) 35 kg | 77,2 lbs

BULBS 💷

88x g9 Halogen Bulbs (40W max) \*USA not included