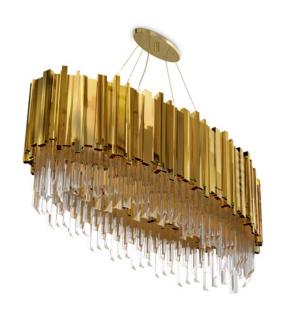

# WATERFALL RECTANGULAR

### suspension

Everything sparkles under this elegant work of art. This masterpiece made with gold plated brass combined with ribbed fine tubes of crystal glass brings a natural feeling of waterfalls to any space. The glamorous sensation of water in the tubes is handmade by glass master craftsman.

### **DIMENSIONS**

H 62 cm | 24,4" L 160 cm | 62,99" D 50 cm | 19,69" Pole Height: Fixed, available in 3 sizes: 60 cm | 23,6"; 80 cm | 31,4"; 100 cm | 39,4"

#### **MATERIALS**

Body: Brass & Crystal Glass

### STANDARD FINISHES

Body: Gold plated

**WEIGHT** (5) 35 kg | 77,2 lbs

BULBS 💷

88x g9 Halogen Bulbs (40W max) \*USA not included