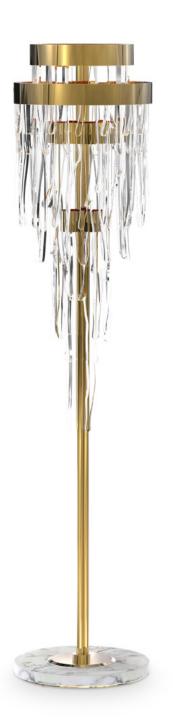

# WATERFALL

floor

Immerse into our Waterfall lighting, a series of ripped fine tubes of handmade crystal glass flowing over the tubular shapes in gold plated brass. An impressive presence in every ambiance made by master craftsmen. A new glamorous expression of Waterfall light is given to accomplish a wider and complete range that will light your space.

# DIMENSIONS

H 195 cm | 77,7" Diam. 42 cm | 17"

#### MATERIALS

Body: Brass, Marble & Crystal Glass

### STANDARD FINISHES

Body: Gold plated & Carrara marble

# WEIGHT 岛

20 kg | 44,1 lbs

### BULBS ===

18x g9 Halogen Bulbs (40W max)\*USA not included

Voltage: 220-240V

66 You've got to know the rules to break them. That's what I'm here for, to demolish the rules but to keep the tradition. 99