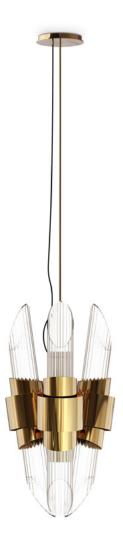

# **SCALA**

## chandelier

A masterpiece poetically made with the most beautiful Swarovski crystals. All the details are so unique that they have the power to create not only a perfect space, but also to get you involved in passionate emotions.

### **DIMENSIONS**

H 200 cm | 78,74" Diam. 100 cm | 39,4" Cord Height: Adjustable with 200 cm | 78,74"

### MATERIALS

Body: Brass & Swarovski Crystals

### STANDARD FINISHES

Body: Gold plated & Gold teak Swarovski Crystals

BULBS ===

37x g9 Halogen Bulbs (40W max) \*USA not included