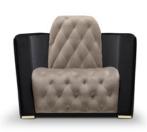

# OTTO

### armchair

Otto armchair is LUXXU's omen to its prosperous future, a luxurious design Empire. Made with noble materials, such as velvet and leather, the brass detail elevates this armchair into a masterpiece. Meaning greatness and fortune, this armchair is a statement in every imperial ambience.

#### **DIMENSIONS**

H 80 cm | 31,5" L 72 cm | 28,3" D 72 cm | 28,3" Seat Height: 43 cm | 17" Seat Depth: 43 cm | 17"

#### MATERIALS

Body: Brass, Leather & Cotton Velvet

### STANDARD FINISHES

Body: Gold plated, Black leather & Black velvet

**WEIGHT** (3) 30 kg | 66,1 lbs