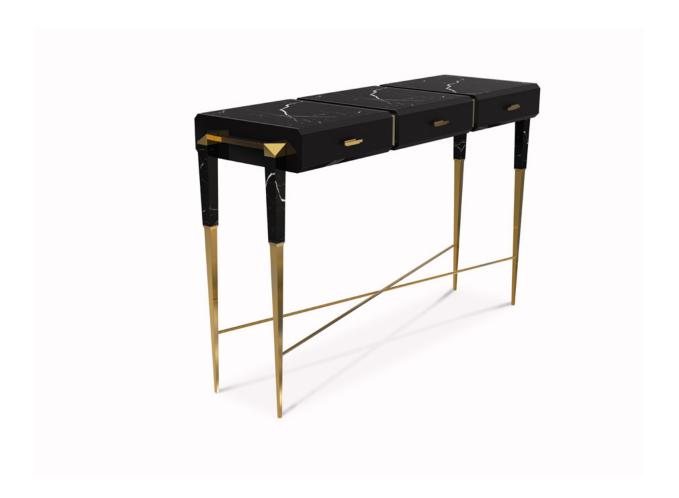

# **VERTIGO**

### console

Prove to be impressive through its conspicuous and elegant lines, this prodigious console has a striking dynamic pose. In either modern or classic entrance halls, the shimmering line in gold plated brass merge in any living room decoration in Nero Marquina marble finish. A fascinating and exclusive console that exhales luxury and a cohesive style.

#### DIMENSIONS

H 92,5 cm | 36,4" L 160 cm | 63,1" D 45 cm | 17,7"

#### MATERIALS

Body: Brass & Marble

#### STANDARD FINISHES

Body: Gold plated & Nero Marquina Marble

**WEIGHT** (a) 80 kg | 176,4 lbs