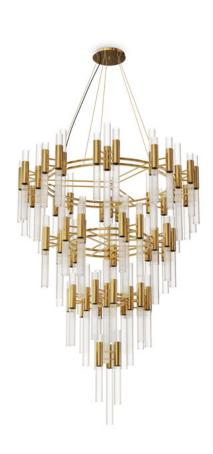

# **EMPIRE**

### chandelier

Our Empire Chandelier is inspired by the stunning architecture of The Empire State Building. It's a masterpiece with an extravagant shape, capable to transform every space into a stunning scenario. Due to its vigorous personality it creates an exclusive atmosphere.

### DIMENSIONS

H 150 cm | 59" Diam. 100 cm | 39,4" Cord Height: Adjustable with 200 cm | 78,74"

#### MATERIALS

Body: Brass & Crystal Glass

### STANDARD FINISHES

Body: Gold plated

**WEIGHT** (a) 107 kg | 236 lbs

BULBS ===