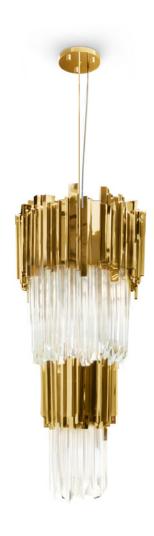

# **EMPIRE**

### chandelier

Our Empire Chandelier is inspired by the stunning architecture of The Empire State Building. It's a masterpiece with an extravagant shape, capable to transform every space into a stunning scenario. Due to its vigorous personality it creates an exclusive atmosphere.

### DIMENSIONS

H 150 cm | 59" Diam. 100 cm | 39,4" Cord Height: Adjustable with 200 cm | 78,74"

#### MATERIALS

Body: Brass & Crystal Glass

### STANDARD FINISHES

Body: Gold plated

**WEIGHT** (a) 107 kg | 236 lbs

BULBS ===