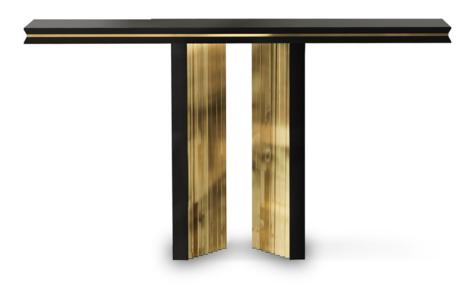

# **VERTIGO**

### console

Prove to be impressive through its conspicuous and elegant lines, this prodigious console has a striking dynamic pose. In either modern or classic entrance halls, the shimmering line in gold plated brass merge in any living room decoration in Nero Marquina marble finish. A fascinating and exclusive console that exhales luxury and a cohesive style.

#### DIMENSIONS

H 92,5 cm | 36,4" L 160 cm | 63,1" D 45 cm | 17,7"

#### MATERIALS

Body: Brass & Marble

#### STANDARD FINISHES

Body: Gold plated & Nero Marquina Marble

**WEIGHT** (a) 80 kg | 176,4 lbs