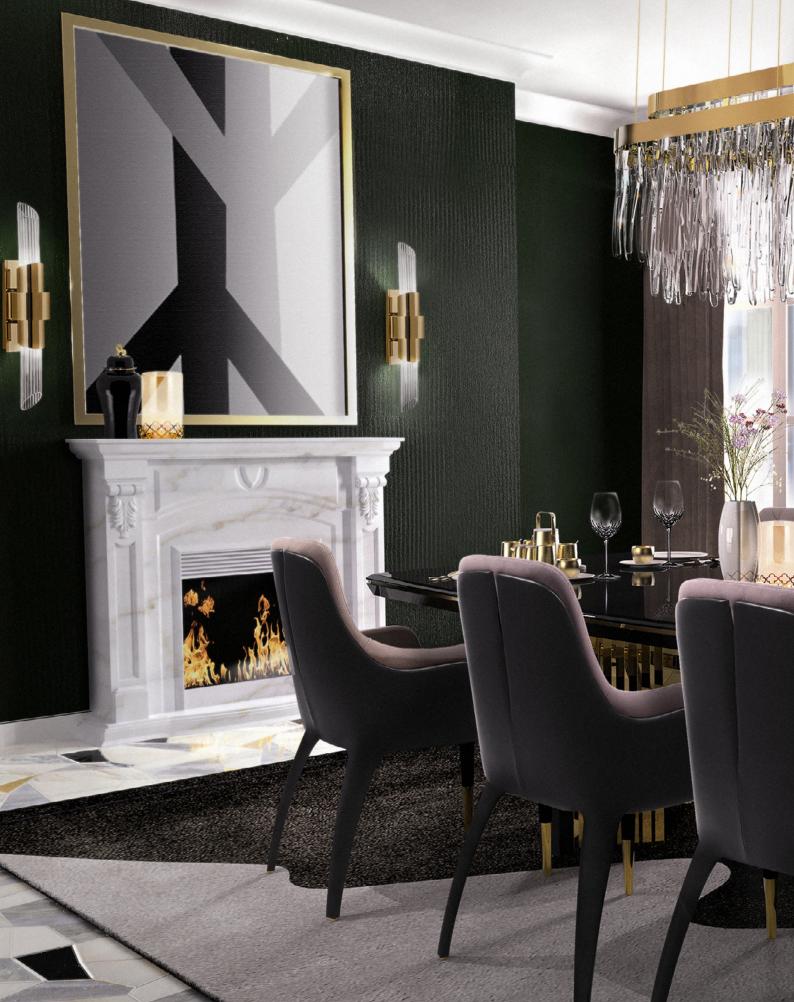

# **EMPIRE**

### chandelier

Our Empire Chandelier is inspired by the stunning architecture of The Empire State Building. It's a masterpiece with an extravagant shape, capable to transform every space into a stunning scenario. Due to its vigorous personality it creates an exclusive atmosphere.

### DIMENSIONS

H 150 cm | 59" Diam. 100 cm | 39,4" Cord Height: Adjustable with 200 cm | 78,74"

#### MATERIALS

Body: Brass & Crystal Glass

### STANDARD FINISHES

Body: Gold plated

**WEIGHT** (a) 107 kg | 236 lbs

BULBS ===