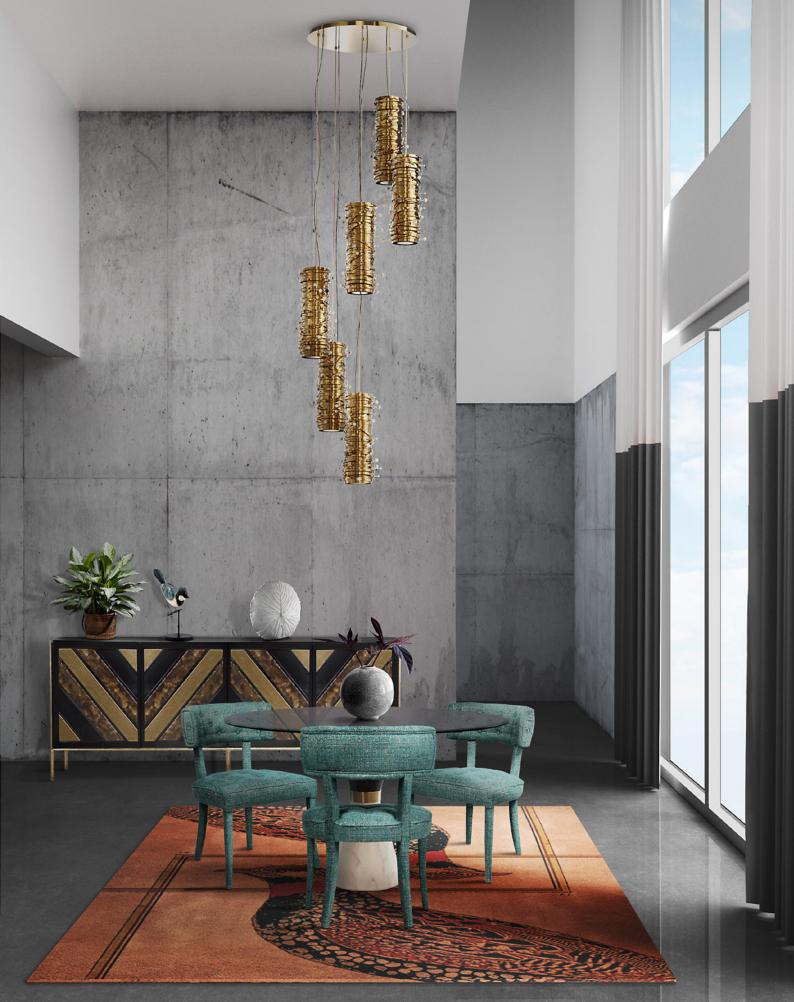

# **EMPIRE**

### chandelier

Our Empire Chandelier is inspired by the stunning architecture of The Empire State Building. It's a masterpiece with an extravagant shape, capable to transform every space into a stunning scenario. Due to its vigorous personality it creates an exclusive atmosphere.

### DIMENSIONS

H 150 cm | 59" Diam. 100 cm | 39,4" Cord Height: Adjustable with 200 cm | 78,74"

#### MATERIALS

Body: Brass & Crystal Glass

### STANDARD FINISHES

Body: Gold plated

**WEIGHT** (a) 107 kg | 236 lbs

BULBS ===